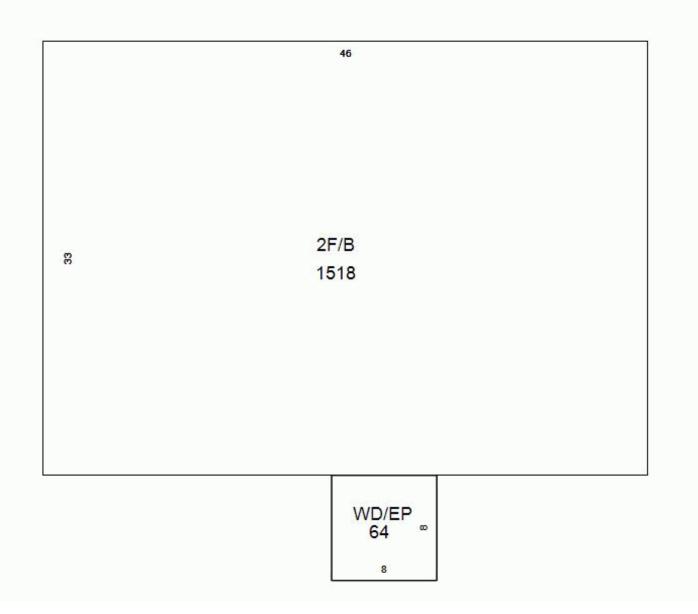

|                   |                     |                       | Resid         | lential Building                                                                                                                                                                                                                                                                                                                                                                                                                                                                                                                                                                                                                                                                                                                                                                                                                                                                                                                                                                                                                                                                                                                                                                                                                                                                                                                                                                                                                                                                                                                                                                                                                                                                                                                                                                                                                                                                                                                                                                                                                                                                                                               |
|-------------------|---------------------|-----------------------|---------------|--------------------------------------------------------------------------------------------------------------------------------------------------------------------------------------------------------------------------------------------------------------------------------------------------------------------------------------------------------------------------------------------------------------------------------------------------------------------------------------------------------------------------------------------------------------------------------------------------------------------------------------------------------------------------------------------------------------------------------------------------------------------------------------------------------------------------------------------------------------------------------------------------------------------------------------------------------------------------------------------------------------------------------------------------------------------------------------------------------------------------------------------------------------------------------------------------------------------------------------------------------------------------------------------------------------------------------------------------------------------------------------------------------------------------------------------------------------------------------------------------------------------------------------------------------------------------------------------------------------------------------------------------------------------------------------------------------------------------------------------------------------------------------------------------------------------------------------------------------------------------------------------------------------------------------------------------------------------------------------------------------------------------------------------------------------------------------------------------------------------------------|
| Year built:       | 1995                | Full basement:        | 1,518 SF      |                                                                                                                                                                                                                                                                                                                                                                                                                                                                                                                                                                                                                                                                                                                                                                                                                                                                                                                                                                                                                                                                                                                                                                                                                                                                                                                                                                                                                                                                                                                                                                                                                                                                                                                                                                                                                                                                                                                                                                                                                                                                                                                                |
| Year remodeled:   |                     | Crawl space:          |               |                                                                                                                                                                                                                                                                                                                                                                                                                                                                                                                                                                                                                                                                                                                                                                                                                                                                                                                                                                                                                                                                                                                                                                                                                                                                                                                                                                                                                                                                                                                                                                                                                                                                                                                                                                                                                                                                                                                                                                                                                                                                                                                                |
| Stories:          | 2 story             | Rec room (rating):    | 1,320 SF (AV) |                                                                                                                                                                                                                                                                                                                                                                                                                                                                                                                                                                                                                                                                                                                                                                                                                                                                                                                                                                                                                                                                                                                                                                                                                                                                                                                                                                                                                                                                                                                                                                                                                                                                                                                                                                                                                                                                                                                                                                                                                                                                                                                                |
| Style:            | Modern Two Story    | Fin bsmt living area: |               |                                                                                                                                                                                                                                                                                                                                                                                                                                                                                                                                                                                                                                                                                                                                                                                                                                                                                                                                                                                                                                                                                                                                                                                                                                                                                                                                                                                                                                                                                                                                                                                                                                                                                                                                                                                                                                                                                                                                                                                                                                                                                                                                |
| Use:              | Single family       | First floor:          | 1,518 SF      |                                                                                                                                                                                                                                                                                                                                                                                                                                                                                                                                                                                                                                                                                                                                                                                                                                                                                                                                                                                                                                                                                                                                                                                                                                                                                                                                                                                                                                                                                                                                                                                                                                                                                                                                                                                                                                                                                                                                                                                                                                                                                                                                |
| Exterior wall:    | Stucco              | Second floor:         | 1,518 SF      |                                                                                                                                                                                                                                                                                                                                                                                                                                                                                                                                                                                                                                                                                                                                                                                                                                                                                                                                                                                                                                                                                                                                                                                                                                                                                                                                                                                                                                                                                                                                                                                                                                                                                                                                                                                                                                                                                                                                                                                                                                                                                                                                |
| Masonry adjust:   |                     | Third floor:          |               |                                                                                                                                                                                                                                                                                                                                                                                                                                                                                                                                                                                                                                                                                                                                                                                                                                                                                                                                                                                                                                                                                                                                                                                                                                                                                                                                                                                                                                                                                                                                                                                                                                                                                                                                                                                                                                                                                                                                                                                                                                                                                                                                |
| Roof type:        | Asphalt Ave         | Finished attic:       |               |                                                                                                                                                                                                                                                                                                                                                                                                                                                                                                                                                                                                                                                                                                                                                                                                                                                                                                                                                                                                                                                                                                                                                                                                                                                                                                                                                                                                                                                                                                                                                                                                                                                                                                                                                                                                                                                                                                                                                                                                                                                                                                                                |
| Heating:          | None                | Unfinished attic:     |               |                                                                                                                                                                                                                                                                                                                                                                                                                                                                                                                                                                                                                                                                                                                                                                                                                                                                                                                                                                                                                                                                                                                                                                                                                                                                                                                                                                                                                                                                                                                                                                                                                                                                                                                                                                                                                                                                                                                                                                                                                                                                                                                                |
| Cooling:          | No A/C              | Unfinished area:      |               |                                                                                                                                                                                                                                                                                                                                                                                                                                                                                                                                                                                                                                                                                                                                                                                                                                                                                                                                                                                                                                                                                                                                                                                                                                                                                                                                                                                                                                                                                                                                                                                                                                                                                                                                                                                                                                                                                                                                                                                                                                                                                                                                |
| Bedrooms:         | 3                   | Enclosed porch        | 64 SF         |                                                                                                                                                                                                                                                                                                                                                                                                                                                                                                                                                                                                                                                                                                                                                                                                                                                                                                                                                                                                                                                                                                                                                                                                                                                                                                                                                                                                                                                                                                                                                                                                                                                                                                                                                                                                                                                                                                                                                                                                                                                                                                                                |
| Family rooms:     |                     | Deck                  | 64 SF         |                                                                                                                                                                                                                                                                                                                                                                                                                                                                                                                                                                                                                                                                                                                                                                                                                                                                                                                                                                                                                                                                                                                                                                                                                                                                                                                                                                                                                                                                                                                                                                                                                                                                                                                                                                                                                                                                                                                                                                                                                                                                                                                                |
| Baths:            | 1 full, 1 half      |                       |               |                                                                                                                                                                                                                                                                                                                                                                                                                                                                                                                                                                                                                                                                                                                                                                                                                                                                                                                                                                                                                                                                                                                                                                                                                                                                                                                                                                                                                                                                                                                                                                                                                                                                                                                                                                                                                                                                                                                                                                                                                                                                                                                                |
| Other rooms:      | 3                   |                       |               |                                                                                                                                                                                                                                                                                                                                                                                                                                                                                                                                                                                                                                                                                                                                                                                                                                                                                                                                                                                                                                                                                                                                                                                                                                                                                                                                                                                                                                                                                                                                                                                                                                                                                                                                                                                                                                                                                                                                                                                                                                                                                                                                |
| Whirl / hot tubs: | _1 whirlpool, 0 hot |                       |               |                                                                                                                                                                                                                                                                                                                                                                                                                                                                                                                                                                                                                                                                                                                                                                                                                                                                                                                                                                                                                                                                                                                                                                                                                                                                                                                                                                                                                                                                                                                                                                                                                                                                                                                                                                                                                                                                                                                                                                                                                                                                                                                                |
| Add'l plumb fixt: |                     |                       |               |                                                                                                                                                                                                                                                                                                                                                                                                                                                                                                                                                                                                                                                                                                                                                                                                                                                                                                                                                                                                                                                                                                                                                                                                                                                                                                                                                                                                                                                                                                                                                                                                                                                                                                                                                                                                                                                                                                                                                                                                                                                                                                                                |
| Masonry FPs:      |                     |                       |               |                                                                                                                                                                                                                                                                                                                                                                                                                                                                                                                                                                                                                                                                                                                                                                                                                                                                                                                                                                                                                                                                                                                                                                                                                                                                                                                                                                                                                                                                                                                                                                                                                                                                                                                                                                                                                                                                                                                                                                                                                                                                                                                                |
| Metal FPs:        |                     |                       |               |                                                                                                                                                                                                                                                                                                                                                                                                                                                                                                                                                                                                                                                                                                                                                                                                                                                                                                                                                                                                                                                                                                                                                                                                                                                                                                                                                                                                                                                                                                                                                                                                                                                                                                                                                                                                                                                                                                                                                                                                                                                                                                                                |
| Gas only FPs:     |                     | Grade:                | С             |                                                                                                                                                                                                                                                                                                                                                                                                                                                                                                                                                                                                                                                                                                                                                                                                                                                                                                                                                                                                                                                                                                                                                                                                                                                                                                                                                                                                                                                                                                                                                                                                                                                                                                                                                                                                                                                                                                                                                                                                                                                                                                                                |
| Bsmt garage:      |                     | Condition:            | Good          | Contraction of the second se                                                                                                                                                                                                                                                                                                                                                                                                                                                                                                                                                                                                                                                                                                                                                                                                                                                                                                                                                                                                                                                                                                                                |
| Shed dormers:     |                     | Energy adjustment:    | No            | the state of the s |
| Gable/hip dorm:   |                     | Percent complete:     | 100%          | and the second sec                                                                                                                                                                                                                                             |