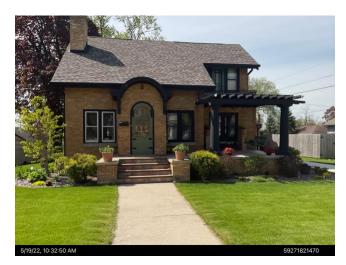

## **Property Overview**

| Assessment Year:<br>Parcel/Tax Key Number:<br>County:<br>Municipality: | 2023<br>59271821470<br>Sheboygan<br>City of Plymouth |
|------------------------------------------------------------------------|------------------------------------------------------|
| Municipality:                                                          | City of Plymouth                                     |
| Address:                                                               | 1025 Reed St                                         |

## Legal Description

PRT OF NW NE,SEC 27,COM IN S LINE OF REED ST AT NE COR OF LOT 10,BLK 1,REIS & SCHORERS ADD,CITY OF PLYMOUTH,TH S 140',E 70',N 140',TH W 70' TO BEG.

| General Value Data          |              |                |             |
|-----------------------------|--------------|----------------|-------------|
| Assessed Land Value:        | \$26,700.00  |                |             |
| Assessed Improvement Value: | \$192,600.00 |                |             |
| Total Assessed Value:       | \$219,300.00 |                |             |
| Land Data                   |              |                |             |
| Residential:                | 9,583        | Sq Feet        |             |
| Building Data               |              |                |             |
| Characteristics             |              | Building Area  | Square Feet |
| Style:                      | Old Style    | Full Basement: | 979         |
| Stories:                    | 2 story      | Crawl Space:   | 0           |
| Year Built:                 | 1925         | First Floor:   | 979         |
| Bedrooms:                   | 3            | Second Floor   | 719         |