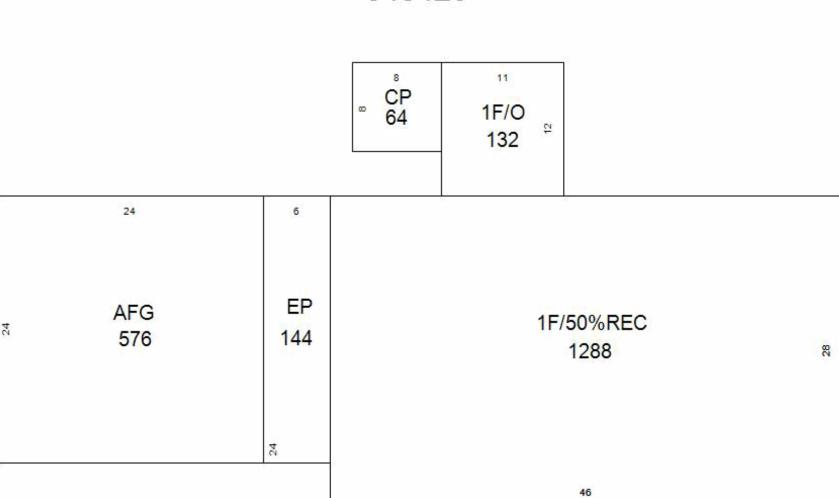

| Year built:1964Full basement:1,288 SFYear remodeled:Crawl space:1,288 SFStories:1 StoryRec room (rating):644 SF (AV)Style:Ranch (Pre 1970)Fin bsmt living area:Use:Single familyFirst floor:1,420 SFExterior wall:Alum/vinylSecond floor:Masonry adjust:Third floor:Roof type:Finished attic:Heating:Gas, forced airUnfinished attic:Cooling:A/C (same ducts)Unfinished area:Bedrooms:3Enclosed porch144 SFFamily rooms:Patio64 SFBaths:2 full, 0 halfGarage576 SFOther rooms:Whirl / hot tubs:Motal FPs:Gas only FPs:Gas only FPs:Grade:CBestt garage:Condition:AverageShed dormers:Energy adjustment:NoGable/hip dorm:Percent complete:100%                                                                                                                                                                                                                                                                                                                                                                                                                                                                                                                                                                                                                                                                                                                                                                                                                                                                                                                                                                                                                                                                                                                                                                                                                                                                                                                                                                                                                                                                                  |   |                 |                |                   |                 | Reside |
|--------------------------------------------------------------------------------------------------------------------------------------------------------------------------------------------------------------------------------------------------------------------------------------------------------------------------------------------------------------------------------------------------------------------------------------------------------------------------------------------------------------------------------------------------------------------------------------------------------------------------------------------------------------------------------------------------------------------------------------------------------------------------------------------------------------------------------------------------------------------------------------------------------------------------------------------------------------------------------------------------------------------------------------------------------------------------------------------------------------------------------------------------------------------------------------------------------------------------------------------------------------------------------------------------------------------------------------------------------------------------------------------------------------------------------------------------------------------------------------------------------------------------------------------------------------------------------------------------------------------------------------------------------------------------------------------------------------------------------------------------------------------------------------------------------------------------------------------------------------------------------------------------------------------------------------------------------------------------------------------------------------------------------------------------------------------------------------------------------------------------------|---|-----------------|----------------|-------------------|-----------------|--------|
| Stories: 1 Story Style: Ranch (Pre 1970) Use: Single family Exterior wall: Alum/vinyl Masonry adjust: Roof type: Heating: Gas, forced air Cooling: A/C (same ducts) Bedrooms: 3 Family rooms: Baths: 2 full, 0 half Other rooms: Whirl / hot tubs: Add'l plumb fixt: Masonry FPs: Metal FPs: Gas only FPs: Bsmt garage: Shed dormers: Rec room (rating): 644 SF (AV) Fin bsmt living area: First floor: 1,420 SF Second floor: Third floor: Finished attic: Unfinished attic: Unfinished area: Enclosed porch 144 SF Patio 64 SF Garage 576 SF  Other rooms: Whirl / hot tubs:  Grade: C Condition: Average Energy adjustment: No                                                                                                                                                                                                                                                                                                                                                                                                                                                                                                                                                                                                                                                                                                                                                                                                                                                                                                                                                                                                                                                                                                                                                                                                                                                                                                                                                                                                                                                                                              |   | Year built:     | 1964           | Full basement:    | 1,288 SF        |        |
| Style: Ranch (Pre 1970) Use: Single family  Exterior wall: Alum/vinyl Masonry adjust: Roof type: Heating: Gas, forced air Cooling: A/C (same ducts)  Bedrooms: 3 Family rooms: Baths: 2 full, 0 half Other rooms: Whirl / hot tubs: Add'l plumb fixt: Masonry FPs: Metal FPs: Gas only FPs: Bsmt garage: Shed dormers: Finished attic: Unfinished attic: Unfinished area: Enclosed porch 144 SF Patio 64 SF Garage 576 SF  Grade: C Condition: Average Energy adjustment: No                                                                                                                                                                                                                                                                                                                                                                                                                                                                                                                                                                                                                                                                                                                                                                                                                                                                                                                                                                                                                                                                                                                                                                                                                                                                                                                                                                                                                                                                                                                                                                                                                                                   | ١ | Year remodeled: |                |                   |                 |        |
| Use: Single family First floor: 1,420 SF  Exterior wall: Alum/vinyl Second floor: Third floor: Finished attic: Unfinished area:  Bedrooms: 3 Family rooms: Baths: 2 full, 0 half Other rooms: Whirl / hot tubs:  Add'l plumb fixt: Masonry FPs: Metal FPs: Gas only FPs: Bsmt garage: Shed dormers: First floor: 1,420 SF  Second floor: Third floor: Finished attic: Unfinished attic: Unfinished area: Enclosed porch 144 SF  Patio 64 SF  Garage 576 SF  Grade: C  Condition: Average  Energy adjustment: No                                                                                                                                                                                                                                                                                                                                                                                                                                                                                                                                                                                                                                                                                                                                                                                                                                                                                                                                                                                                                                                                                                                                                                                                                                                                                                                                                                                                                                                                                                                                                                                                                | ١ | 01000.          | •              | ` '               | 644 SF          | (AV)   |
| Exterior wall: Alum/vinyl Masonry adjust: Roof type: Heating: Gas, forced air Cooling: A/C (same ducts)  Bedrooms: 3 Family rooms: Baths: 2 full, 0 half Other rooms: Whirl / hot tubs: Add'l plumb fixt: Masonry FPs: Metal FPs: Gas only FPs: Bsmt garage: Shed dormers:  Second floor: Third floor: Finished attic: Unfinished area: Enclosed porch Patio 64 SF Garage 576 SF  Carage  Grade: C Condition: Average Energy adjustment: No                                                                                                                                                                                                                                                                                                                                                                                                                                                                                                                                                                                                                                                                                                                                                                                                                                                                                                                                                                                                                                                                                                                                                                                                                                                                                                                                                                                                                                                                                                                                                                                                                                                                                    | ١ | •               |                |                   |                 |        |
| Masonry adjust: Roof type: Heating: Gas, forced air Cooling: A/C (same ducts)  Bedrooms: Family rooms: Baths: Other rooms: Whirl / hot tubs: Add'l plumb fixt: Masonry FPs: Metal FPs: Gas only FPs: Bsmt garage: Shed dormers:  Third floor: Finished attic: Unfinished area: Enclosed porch Patio 64 SF Garage 576 SF  Carage                                                                                                                                                                                                                                                                                                                                                                                                                                                                                                                                                                                                                                                                                                                                                                                                                                                                                                                                                                                                                                                                                                                                                                                                                                                                                                                                                                                                                                                                                                                                        | ļ |                 |                |                   | <u>1,420 SF</u> |        |
| Roof type: Heating: Gas, forced air Cooling: A/C (same ducts)  Bedrooms: 3 Family rooms: Baths: 2 full, 0 half Other rooms: Whirl / hot tubs:  Add'l plumb fixt: Masonry FPs: Metal FPs: Gas only FPs: Bsmt garage: Shed dormers:  Finished attic: Unfinished area: Enclosed porch Patio 64 SF Garage 576 SF  Carage 576 SF  Family rooms: Carage 576 SF  Family rooms: Carage 576 SF                                                                                                                                                                                                                                                                                                                                                                                                                                                                                                                                                                                                                                                                                                                                                                                                                                                                                                                                                                                                                                                                                                                                                                                                                                                                                                                                                                                                                                                                                                                                                                                                                                                               |   |                 | Alum/vinyl     |                   |                 |        |
| Heating: Gas, forced air Cooling: A/C (same ducts)  Bedrooms: 3 Family rooms: Enclosed porch 144 SF Patio 64 SF Baths: 2 full, 0 half Other rooms: Whirl / hot tubs: Add'l plumb fixt: Masonry FPs: Metal FPs: Gas only FPs: Grade: C Bsmt garage: Energy adjustment: No                                                                                                                                                                                                                                                                                                                                                                                                                                                                                                                                                                                                                                                                                                                                                                                                                                                                                                                                                                                                                                                                                                                                                                                                                                                                                                                                                                                                                                                                                                                                                                                                                                                                                                                                                                                                                                                       | ١ |                 |                |                   |                 |        |
| Cooling:       A/C (same ducts)         Bedrooms:       3       Enclosed porch       144 SF         Family rooms:       Patio       64 SF         Baths:       2 full, 0 half       Garage       576 SF         Other rooms:       Whirl / hot tubs:       Add"I plumb fixt:         Masonry FPs:       Metal FPs:       Grade:       C         Gas only FPs:       Grade:       C         Bsmt garage:       Condition:       Average         Shed dormers:       Energy adjustment:       No                                                                                                                                                                                                                                                                                                                                                                                                                                                                                                                                                                                                                                                                                                                                                                                                                                                                                                                                                                                                                                                                                                                                                                                                                                                                                                                                                                                                                                                                                                                                                                                                                                 |   | • •             |                |                   |                 |        |
| Bedrooms: 3 Family rooms: Patio 64 SF Baths: 2 full, 0 half Other rooms: Whirl / hot tubs: Add'l plumb fixt: Masonry FPs: Metal FPs: Gas only FPs: Grade: C Bsmt garage: Condition: Average Shed dormers: Energy adjustment: No                                                                                                                                                                                                                                                                                                                                                                                                                                                                                                                                                                                                                                                                                                                                                                                                                                                                                                                                                                                                                                                                                                                                                                                                                                                                                                                                                                                                                                                                                                                                                                                                                                                                                                                                                                                                                                                                                                |   | •               | '              |                   |                 |        |
| Family rooms: Baths: 2 full, 0 half Other rooms: Whirl / hot tubs: Add'l plumb fixt: Masonry FPs: Metal FPs: Gas only FPs: Bsmt garage: Shed dormers:  Patio 64 SF Garage 5776 SF  Other rooms: Garage 5776 SF  Other rooms:  Carage 5776 SF  Other rooms:  Add'l plumb fixt:  Masonry FPs:  Grade: Carage C  Condition: Average  Energy adjustment: No                                                                                                                                                                                                                                                                                                                                                                                                                                                                                                                                                                                                                                                                                                                                                                                                                                                                                                                                                                                                                                                                                                                                                                                                                                                                                                                                                                                                                                                                                                                                                      | ļ |                 |                | - $  -$           |                 |        |
| Baths: 2 full, 0 half Other rooms: Whirl / hot tubs: Add'l plumb fixt: Masonry FPs: Metal FPs: Gas only FPs: Bsmt garage: Shed dormers: Garage  576 SF  Carage  576 SF  Carage  576 SF  Condition:  Carage  576 SF  Condition:  Carage  576 SF  Condition:  Carage  Condition: Average  Energy adjustment: No                                                                                                                                                                                                                                                                                                                                                                                                                                                                                                                                                                                                                                                                                                                                                                                                                                                                                                                                                                                                                                                                                                                                                                                                                                                                                                                                                                                                                                                                                                                                                                                                                                                                                                                                                                                                                  |   |                 | 3              | ·                 | _               |        |
| Other rooms: Whirl / hot tubs: Add'l plumb fixt: Masonry FPs: Metal FPs: Gas only FPs: Bsmt garage: Condition: Shed dormers: Gas only FPs: Benergy adjustment: Average                                                                                                                                                                                                                                                                                                                                                                                                                                                                                                                                                                                                                                                                                                                                                                                                                                                                                                                                                                                                                                                                                                                                                                                                                                                                                                                                                                                                                                                                                                                                                                                                                                                                                                                                                                                                                                                                                                                                                         |   | •               |                |                   |                 |        |
| Whirl / hot tubs:  Add'l plumb fixt:  Masonry FPs: Metal FPs: Gas only FPs: Gas only FPs: Bsmt garage: Condition: Conditi |   |                 | 2 full, 0 half | Garage            | 576 SF          |        |
| Add'l plumb fixt:  Masonry FPs: Metal FPs: Gas only FPs: Gsmt garage: Shed dormers:  Grade: Condition: Average Energy adjustment: No                                                                                                                                                                                                                                                                                                                                                                                                                                                                                                                                                                                                                                                                                                                                                                                                                                                                                                                                                                                                                                                                                                                                                                                                                                                                                                                                                                                                                                                                                                                                                                                                                                                                                                                                                                                                                                                                                                                                                                                           |   |                 |                |                   |                 |        |
| Masonry FPs: Metal FPs: Gas only FPs: Bsmt garage: Shed dormers: Grade: Condition: Energy adjustment: No                                                                                                                                                                                                                                                                                                                                                                                                                                                                                                                                                                                                                                                                                                                                                                                                                                                                                                                                                                                                                                                                                                                                                                                                                                                                                                                                                                                                                                                                                                                                                                                                                                                                                                                                                                                                                                                                                                                                                                                                                       |   |                 |                |                   |                 |        |
| Metal FPs:     Gas only FPs:     Grade:     C       Bsmt garage:     Condition:     Average       Shed dormers:     Energy adjustment:     No                                                                                                                                                                                                                                                                                                                                                                                                                                                                                                                                                                                                                                                                                                                                                                                                                                                                                                                                                                                                                                                                                                                                                                                                                                                                                                                                                                                                                                                                                                                                                                                                                                                                                                                                                                                                                                                                                                                                                                                  |   | •               |                |                   |                 |        |
| Gas only FPs: Bsmt garage: Condition: Average Energy adjustment: No                                                                                                                                                                                                                                                                                                                                                                                                                                                                                                                                                                                                                                                                                                                                                                                                                                                                                                                                                                                                                                                                                                                                                                                                                                                                                                                                                                                                                                                                                                                                                                                                                                                                                                                                                                                                                                                                                                                                                                                                                                                            | ١ | •               |                |                   |                 |        |
| Bsmt garage: Condition: Average Energy adjustment: No                                                                                                                                                                                                                                                                                                                                                                                                                                                                                                                                                                                                                                                                                                                                                                                                                                                                                                                                                                                                                                                                                                                                                                                                                                                                                                                                                                                                                                                                                                                                                                                                                                                                                                                                                                                                                                                                                                                                                                                                                                                                          | ١ |                 |                | 0                 | 0               |        |
| Shed dormers: Energy adjustment: No                                                                                                                                                                                                                                                                                                                                                                                                                                                                                                                                                                                                                                                                                                                                                                                                                                                                                                                                                                                                                                                                                                                                                                                                                                                                                                                                                                                                                                                                                                                                                                                                                                                                                                                                                                                                                                                                                                                                                                                                                                                                                            | ١ | •               |                |                   |                 |        |
| 1 5, ,                                                                                                                                                                                                                                                                                                                                                                                                                                                                                                                                                                                                                                                                                                                                                                                                                                                                                                                                                                                                                                                                                                                                                                                                                                                                                                                                                                                                                                                                                                                                                                                                                                                                                                                                                                                                                                                                                                                                                                                                                                                                                                                         |   | '_'             |                |                   | <u> </u>        |        |
| Gable/nip dorm:   Percent complete: 100%                                                                                                                                                                                                                                                                                                                                                                                                                                                                                                                                                                                                                                                                                                                                                                                                                                                                                                                                                                                                                                                                                                                                                                                                                                                                                                                                                                                                                                                                                                                                                                                                                                                                                                                                                                                                                                                                                                                                                                                                                                                                                       |   |                 |                | • • •             |                 |        |
|                                                                                                                                                                                                                                                                                                                                                                                                                                                                                                                                                                                                                                                                                                                                                                                                                                                                                                                                                                                                                                                                                                                                                                                                                                                                                                                                                                                                                                                                                                                                                                                                                                                                                                                                                                                                                                                                                                                                                                                                                                                                                                                                | Į | Gable/hip dorm: |                | Percent complete: | 100%            |        |

Total living area is 1,420 SF; building assessed value is \$106,200