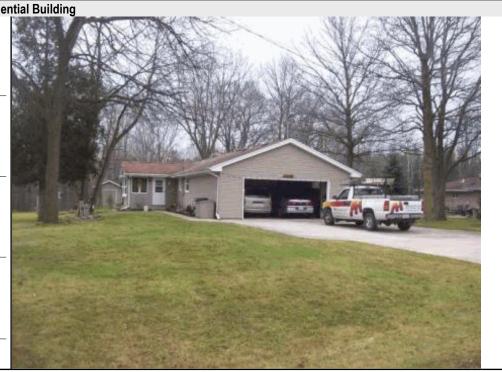

| Year built:1964Full basement:1,288 SFYear remodeled:Crawl space:1,288 SFStories:1 StoryRec room (rating):644 SF (AV)Style:Ranch (Pre 1970)Fin bsmt living area:Use:Single familyFirst floor:1,420 SFExterior wall:Alum/vinylSecond floor:Masonry adjust:Third floor:Roof type:Finished attic:Heating:Gas, forced airUnfinished attic:Cooling:A/C (same ducts)Unfinished area:Bedrooms:3Enclosed porch144 SFFamily rooms:Patio64 SFBaths:2 full, 0 halfGarage576 SFOther rooms:Whirl / hot tubs:Motal FPs:Gas only FPs:Gas only FPs:Grade:CBestt garage:Condition:AverageShed dormers:Energy adjustment:NoGable/hip dorm:Percent complete:100%                                                                                                                                                                                                                                                                                                                                                                                                                                                                                                                                                                                                                                                                                                                                                                                                                                                                                                                                                                                                                                                                                                                                                                                                                                                                                                                                                                                                                                                                                  |   |                 |                |                   |                 | Reside |
|--------------------------------------------------------------------------------------------------------------------------------------------------------------------------------------------------------------------------------------------------------------------------------------------------------------------------------------------------------------------------------------------------------------------------------------------------------------------------------------------------------------------------------------------------------------------------------------------------------------------------------------------------------------------------------------------------------------------------------------------------------------------------------------------------------------------------------------------------------------------------------------------------------------------------------------------------------------------------------------------------------------------------------------------------------------------------------------------------------------------------------------------------------------------------------------------------------------------------------------------------------------------------------------------------------------------------------------------------------------------------------------------------------------------------------------------------------------------------------------------------------------------------------------------------------------------------------------------------------------------------------------------------------------------------------------------------------------------------------------------------------------------------------------------------------------------------------------------------------------------------------------------------------------------------------------------------------------------------------------------------------------------------------------------------------------------------------------------------------------------------------|---|-----------------|----------------|-------------------|-----------------|--------|
| Stories: 1 Story Style: Ranch (Pre 1970) Use: Single family Exterior wall: Alum/vinyl Masonry adjust: Roof type: Heating: Gas, forced air Cooling: A/C (same ducts) Bedrooms: 3 Family rooms: Baths: 2 full, 0 half Other rooms: Whirl / hot tubs: Add'l plumb fixt: Masonry FPs: Metal FPs: Gas only FPs: Bsmt garage: Shed dormers: Rec room (rating): 644 SF (AV) Fin bsmt living area: First floor: 1,420 SF Second floor: Third floor: Finished attic: Unfinished attic: Unfinished area: Enclosed porch 144 SF Patio 64 SF Garage 576 SF  Other rooms: Whirl / hot tubs:  Grade: C Condition: Average Energy adjustment: No                                                                                                                                                                                                                                                                                                                                                                                                                                                                                                                                                                                                                                                                                                                                                                                                                                                                                                                                                                                                                                                                                                                                                                                                                                                                                                                                                                                                                                                                                              |   | Year built:     | 1964           | Full basement:    | 1,288 SF        |        |
| Style: Ranch (Pre 1970) Use: Single family  Exterior wall: Alum/vinyl Masonry adjust: Roof type: Heating: Gas, forced air Cooling: A/C (same ducts)  Bedrooms: 3 Family rooms: Baths: 2 full, 0 half Other rooms: Whirl / hot tubs: Add'l plumb fixt: Masonry FPs: Metal FPs: Gas only FPs: Bsmt garage: Shed dormers: Finished attic: Unfinished attic: Unfinished area: Enclosed porch 144 SF Patio 64 SF Garage 576 SF  Grade: C Condition: Average Energy adjustment: No                                                                                                                                                                                                                                                                                                                                                                                                                                                                                                                                                                                                                                                                                                                                                                                                                                                                                                                                                                                                                                                                                                                                                                                                                                                                                                                                                                                                                                                                                                                                                                                                                                                   | ١ | Year remodeled: |                |                   |                 |        |
| Use: Single family First floor: 1,420 SF  Exterior wall: Alum/vinyl Second floor: Third floor: Finished attic: Unfinished area:  Bedrooms: 3 Family rooms: Baths: 2 full, 0 half Other rooms: Whirl / hot tubs:  Add'l plumb fixt: Masonry FPs: Metal FPs: Gas only FPs: Bsmt garage: Shed dormers: First floor: 1,420 SF  Second floor: Third floor: Finished attic: Unfinished attic: Unfinished area: Enclosed porch 144 SF  Patio 64 SF  Garage 576 SF  Grade: C  Condition: Average  Energy adjustment: No                                                                                                                                                                                                                                                                                                                                                                                                                                                                                                                                                                                                                                                                                                                                                                                                                                                                                                                                                                                                                                                                                                                                                                                                                                                                                                                                                                                                                                                                                                                                                                                                                | ١ | 01000.          | •              | ` '               | 644 SF          | (AV)   |
| Exterior wall: Alum/vinyl Masonry adjust: Roof type: Heating: Gas, forced air Cooling: A/C (same ducts)  Bedrooms: 3 Family rooms: Baths: 2 full, 0 half Other rooms: Whirl / hot tubs: Add'l plumb fixt: Masonry FPs: Metal FPs: Gas only FPs: Bsmt garage: Shed dormers:  Second floor: Third floor: Finished attic: Unfinished area: Enclosed porch Patio 64 SF Garage 576 SF  Carage  Grade: C Condition: Average Energy adjustment: No                                                                                                                                                                                                                                                                                                                                                                                                                                                                                                                                                                                                                                                                                                                                                                                                                                                                                                                                                                                                                                                                                                                                                                                                                                                                                                                                                                                                                                                                                                                                                                                                                                                                                    | ١ | •               |                |                   |                 |        |
| Masonry adjust: Roof type: Heating: Gas, forced air Cooling: A/C (same ducts)  Bedrooms: Family rooms: Baths: Other rooms: Whirl / hot tubs: Add'l plumb fixt: Masonry FPs: Metal FPs: Gas only FPs: Bsmt garage: Shed dormers:  Third floor: Finished attic: Unfinished area: Enclosed porch Patio 64 SF Garage 576 SF  Carage                                                                                                                                                                                                                                                                                                                                                                                                                                                                                                                                                                                                                                                                                                                                                                                                                                                                                                                                                                                                                                                                                                                                                                                                                                                                                                                                                                                                                                                                                                                                        | ļ |                 |                |                   | <u>1,420 SF</u> |        |
| Roof type: Heating: Gas, forced air Cooling: A/C (same ducts)  Bedrooms: 3 Family rooms: Baths: 2 full, 0 half Other rooms: Whirl / hot tubs:  Add'l plumb fixt: Masonry FPs: Metal FPs: Gas only FPs: Bsmt garage: Shed dormers:  Finished attic: Unfinished area: Enclosed porch Patio 64 SF Garage 576 SF  Carage 576 SF  Family rooms: Carage 576 SF  Family rooms: Carage 576 SF                                                                                                                                                                                                                                                                                                                                                                                                                                                                                                                                                                                                                                                                                                                                                                                                                                                                                                                                                                                                                                                                                                                                                                                                                                                                                                                                                                                                                                                                                                                                                                                                                                                               |   |                 | Alum/vinyl     |                   |                 |        |
| Heating: Gas, forced air Cooling: A/C (same ducts)  Bedrooms: 3 Family rooms: Enclosed porch 144 SF Patio 64 SF Baths: 2 full, 0 half Other rooms: Whirl / hot tubs: Add'l plumb fixt: Masonry FPs: Metal FPs: Gas only FPs: Grade: C Bsmt garage: Energy adjustment: No                                                                                                                                                                                                                                                                                                                                                                                                                                                                                                                                                                                                                                                                                                                                                                                                                                                                                                                                                                                                                                                                                                                                                                                                                                                                                                                                                                                                                                                                                                                                                                                                                                                                                                                                                                                                                                                       | ١ |                 |                |                   |                 |        |
| Cooling:       A/C (same ducts)         Bedrooms:       3       Enclosed porch       144 SF         Family rooms:       Patio       64 SF         Baths:       2 full, 0 half       Garage       576 SF         Other rooms:       Whirl / hot tubs:       Add"I plumb fixt:         Masonry FPs:       Metal FPs:       Grade:       C         Gas only FPs:       Grade:       C         Bsmt garage:       Condition:       Average         Shed dormers:       Energy adjustment:       No                                                                                                                                                                                                                                                                                                                                                                                                                                                                                                                                                                                                                                                                                                                                                                                                                                                                                                                                                                                                                                                                                                                                                                                                                                                                                                                                                                                                                                                                                                                                                                                                                                 |   | • •             |                |                   |                 |        |
| Bedrooms: 3 Family rooms: Patio 64 SF Baths: 2 full, 0 half Other rooms: Whirl / hot tubs: Add'l plumb fixt: Masonry FPs: Metal FPs: Gas only FPs: Grade: C Bsmt garage: Condition: Average Shed dormers: Energy adjustment: No                                                                                                                                                                                                                                                                                                                                                                                                                                                                                                                                                                                                                                                                                                                                                                                                                                                                                                                                                                                                                                                                                                                                                                                                                                                                                                                                                                                                                                                                                                                                                                                                                                                                                                                                                                                                                                                                                                |   | •               | '              |                   |                 |        |
| Family rooms: Baths: 2 full, 0 half Other rooms: Whirl / hot tubs: Add'l plumb fixt: Masonry FPs: Metal FPs: Gas only FPs: Bsmt garage: Shed dormers:  Patio 64 SF Garage 5776 SF  Other rooms: Garage 5776 SF  Other rooms:  Carage 5776 SF  Other rooms:  Add'l plumb fixt:  Masonry FPs:  Grade: Carage C  Condition: Average  Energy adjustment: No                                                                                                                                                                                                                                                                                                                                                                                                                                                                                                                                                                                                                                                                                                                                                                                                                                                                                                                                                                                                                                                                                                                                                                                                                                                                                                                                                                                                                                                                                                                                                      | ļ |                 |                | - $  -$           |                 |        |
| Baths: 2 full, 0 half Other rooms: Whirl / hot tubs: Add'l plumb fixt: Masonry FPs: Metal FPs: Gas only FPs: Bsmt garage: Shed dormers: Garage  576 SF  Carage  576 SF  Carage  576 SF  Condition:  Carage  576 SF  Condition:  Carage  576 SF  Condition:  Carage  Condition: Average  Energy adjustment: No                                                                                                                                                                                                                                                                                                                                                                                                                                                                                                                                                                                                                                                                                                                                                                                                                                                                                                                                                                                                                                                                                                                                                                                                                                                                                                                                                                                                                                                                                                                                                                                                                                                                                                                                                                                                                  |   |                 | 3              | ·                 | _               |        |
| Other rooms: Whirl / hot tubs: Add'l plumb fixt: Masonry FPs: Metal FPs: Gas only FPs: Bsmt garage: Condition: Shed dormers: Gas only FPs: Benergy adjustment: Average                                                                                                                                                                                                                                                                                                                                                                                                                                                                                                                                                                                                                                                                                                                                                                                                                                                                                                                                                                                                                                                                                                                                                                                                                                                                                                                                                                                                                                                                                                                                                                                                                                                                                                                                                                                                                                                                                                                                                         |   | •               |                |                   |                 |        |
| Whirl / hot tubs:  Add'l plumb fixt:  Masonry FPs: Metal FPs: Gas only FPs: Gas only FPs: Bsmt garage: Condition: Conditi |   |                 | 2 full, 0 half | Garage            | 576 SF          |        |
| Add'l plumb fixt:  Masonry FPs: Metal FPs: Gas only FPs: Gsmt garage: Shed dormers:  Grade: Condition: Average Energy adjustment: No                                                                                                                                                                                                                                                                                                                                                                                                                                                                                                                                                                                                                                                                                                                                                                                                                                                                                                                                                                                                                                                                                                                                                                                                                                                                                                                                                                                                                                                                                                                                                                                                                                                                                                                                                                                                                                                                                                                                                                                           |   |                 |                |                   |                 |        |
| Masonry FPs: Metal FPs: Gas only FPs: Bsmt garage: Shed dormers: Grade: Condition: Energy adjustment: No                                                                                                                                                                                                                                                                                                                                                                                                                                                                                                                                                                                                                                                                                                                                                                                                                                                                                                                                                                                                                                                                                                                                                                                                                                                                                                                                                                                                                                                                                                                                                                                                                                                                                                                                                                                                                                                                                                                                                                                                                       |   |                 |                |                   |                 |        |
| Metal FPs:     Gas only FPs:     Grade:     C       Bsmt garage:     Condition:     Average       Shed dormers:     Energy adjustment:     No                                                                                                                                                                                                                                                                                                                                                                                                                                                                                                                                                                                                                                                                                                                                                                                                                                                                                                                                                                                                                                                                                                                                                                                                                                                                                                                                                                                                                                                                                                                                                                                                                                                                                                                                                                                                                                                                                                                                                                                  |   | •               |                |                   |                 |        |
| Gas only FPs: Bsmt garage: Condition: Average Energy adjustment: No                                                                                                                                                                                                                                                                                                                                                                                                                                                                                                                                                                                                                                                                                                                                                                                                                                                                                                                                                                                                                                                                                                                                                                                                                                                                                                                                                                                                                                                                                                                                                                                                                                                                                                                                                                                                                                                                                                                                                                                                                                                            | ١ | •               |                |                   |                 |        |
| Bsmt garage: Condition: Average Energy adjustment: No                                                                                                                                                                                                                                                                                                                                                                                                                                                                                                                                                                                                                                                                                                                                                                                                                                                                                                                                                                                                                                                                                                                                                                                                                                                                                                                                                                                                                                                                                                                                                                                                                                                                                                                                                                                                                                                                                                                                                                                                                                                                          | ١ |                 |                | 0                 | 0               |        |
| Shed dormers: Energy adjustment: No                                                                                                                                                                                                                                                                                                                                                                                                                                                                                                                                                                                                                                                                                                                                                                                                                                                                                                                                                                                                                                                                                                                                                                                                                                                                                                                                                                                                                                                                                                                                                                                                                                                                                                                                                                                                                                                                                                                                                                                                                                                                                            | ١ | •               |                |                   |                 |        |
| 1 5, ,                                                                                                                                                                                                                                                                                                                                                                                                                                                                                                                                                                                                                                                                                                                                                                                                                                                                                                                                                                                                                                                                                                                                                                                                                                                                                                                                                                                                                                                                                                                                                                                                                                                                                                                                                                                                                                                                                                                                                                                                                                                                                                                         |   | '_'             |                |                   | <u> </u>        |        |
| Gable/nip dorm:   Percent complete: 100%                                                                                                                                                                                                                                                                                                                                                                                                                                                                                                                                                                                                                                                                                                                                                                                                                                                                                                                                                                                                                                                                                                                                                                                                                                                                                                                                                                                                                                                                                                                                                                                                                                                                                                                                                                                                                                                                                                                                                                                                                                                                                       |   |                 |                | • • •             |                 |        |
|                                                                                                                                                                                                                                                                                                                                                                                                                                                                                                                                                                                                                                                                                                                                                                                                                                                                                                                                                                                                                                                                                                                                                                                                                                                                                                                                                                                                                                                                                                                                                                                                                                                                                                                                                                                                                                                                                                                                                                                                                                                                                                                                | Į | Gable/hip dorm: |                | Percent complete: | 100%            |        |

Total living area is 1,420 SF; building assessed value is \$106,200