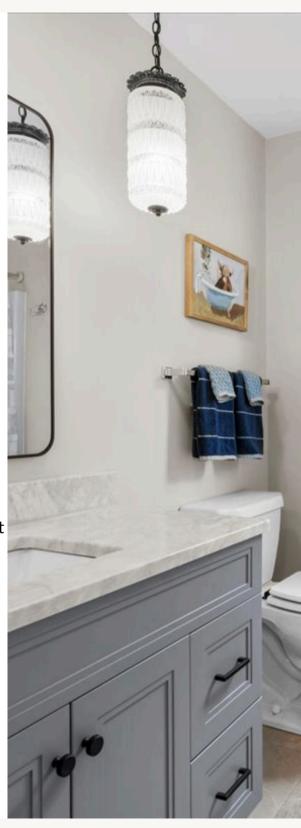

## > INTERIOR

All New Flooring All New Baseboards All New Switches & Outlets Installed Closet Organizers Everything Painted! Walls, Ceiling, Trim, Doors All New Kitchen Cabinets New Kitchen Countertops Added Pantry Cabinet Added Kitchen Peninsula **Opened Up & Modernized Stairway** Created Primary Suite with Bathroom & Walk-In Closet New Vanities in Bathrooms New Toilets in Bathrooms New Tile Floors in Bathrooms Added Drop Zone in Laundry/Mudroom Added Laundry Basket Shelf in Laundry/Mudroom Basement - Paint, Carpet, & Tile **New Furnace Electrical Panel Updated Grounds** Painted Garage