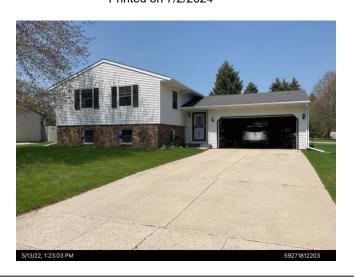

#### **Property Overview**

Assessment Year: 2023

Parcel/Tax Key Number: 59271812203
County: Sheboygan

Municipality: City of Plymouth
Address: 134 E Riverbend Dr

## **Building Data**

**Characteristics Building Area Square Feet** Style: **Bi-level** Full Basement: 912 Stories: Crawl Space: 0 1 story Year Built: 1988 First Floor: 999 Bedrooms: 2 Second Floor 0

1 Third/Additional Floor: 0 Full Bathrooms: 1 Half Bathrooms: Finished Attic: 0 Heat Type: Gas Rec Room: 0 A/C Air Conditioning: FBLA: 752 Fireplace: Ν Attached Garage: