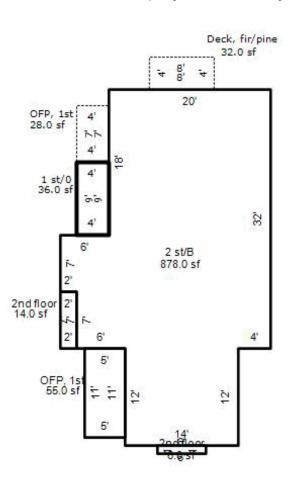

|                   |                  |                       |         | Re     | esidential Building                                                                                                                                                                                                                                                                                                                                                                                                                                                                                                                                                                                                                                                                                                                                                                                                                                                                                                                                                                                                                                                                                                                                                                                                                                                                                                                                                                                                                                                                                                                                                                                                                                                                                                                                                                                                                                                                                                                                                                                                                                                                                                            |
|-------------------|------------------|-----------------------|---------|--------|--------------------------------------------------------------------------------------------------------------------------------------------------------------------------------------------------------------------------------------------------------------------------------------------------------------------------------------------------------------------------------------------------------------------------------------------------------------------------------------------------------------------------------------------------------------------------------------------------------------------------------------------------------------------------------------------------------------------------------------------------------------------------------------------------------------------------------------------------------------------------------------------------------------------------------------------------------------------------------------------------------------------------------------------------------------------------------------------------------------------------------------------------------------------------------------------------------------------------------------------------------------------------------------------------------------------------------------------------------------------------------------------------------------------------------------------------------------------------------------------------------------------------------------------------------------------------------------------------------------------------------------------------------------------------------------------------------------------------------------------------------------------------------------------------------------------------------------------------------------------------------------------------------------------------------------------------------------------------------------------------------------------------------------------------------------------------------------------------------------------------------|
| Year built:       | 1890             | Full basement:        | 3       | 378 SF |                                                                                                                                                                                                                                                                                                                                                                                                                                                                                                                                                                                                                                                                                                                                                                                                                                                                                                                                                                                                                                                                                                                                                                                                                                                                                                                                                                                                                                                                                                                                                                                                                                                                                                                                                                                                                                                                                                                                                                                                                                                                                                                                |
| Year remodeled:   |                  | Crawl space:          |         |        |                                                                                                                                                                                                                                                                                                                                                                                                                                                                                                                                                                                                                                                                                                                                                                                                                                                                                                                                                                                                                                                                                                                                                                                                                                                                                                                                                                                                                                                                                                                                                                                                                                                                                                                                                                                                                                                                                                                                                                                                                                                                                                                                |
| Stories:          | 2 story          | Rec room (rating):    |         |        | THE RESERVE OF THE PERSON OF T |
| Style:            | Old style        | Fin bsmt living area: |         |        | ENC STORY                                                                                                                                                                                                                                                                                                                                                                                                                                                                                                                                                                                                                                                                                                                                                                                                                                                                                                                                                                                                                                                                                                                                                                                                                                                                                                                                                                                                                                                                                                                                                                                                                                                                                                                                                                                                                                                                                                                                                                                                                                                                                                                      |
| Use:              | Single family    | First floor:          | g       | 14 SF  |                                                                                                                                                                                                                                                                                                                                                                                                                                                                                                                                                                                                                                                                                                                                                                                                                                                                                                                                                                                                                                                                                                                                                                                                                                                                                                                                                                                                                                                                                                                                                                                                                                                                                                                                                                                                                                                                                                                                                                                                                                                                                                                                |
| Exterior wall:    | Asbestos/asphalt | Second floor:         |         | 98 SF  |                                                                                                                                                                                                                                                                                                                                                                                                                                                                                                                                                                                                                                                                                                                                                                                                                                                                                                                                                                                                                                                                                                                                                                                                                                                                                                                                                                                                                                                                                                                                                                                                                                                                                                                                                                                                                                                                                                                                                                                                                                                                                                                                |
| Masonry adjust:   |                  | Third floor:          |         |        |                                                                                                                                                                                                                                                                                                                                                                                                                                                                                                                                                                                                                                                                                                                                                                                                                                                                                                                                                                                                                                                                                                                                                                                                                                                                                                                                                                                                                                                                                                                                                                                                                                                                                                                                                                                                                                                                                                                                                                                                                                                                                                                                |
| Roof type:        | Asphalt shingles | Finished attic:       |         |        |                                                                                                                                                                                                                                                                                                                                                                                                                                                                                                                                                                                                                                                                                                                                                                                                                                                                                                                                                                                                                                                                                                                                                                                                                                                                                                                                                                                                                                                                                                                                                                                                                                                                                                                                                                                                                                                                                                                                                                                                                                                                                                                                |
| Heating:          | Gas, forced air  | Unfinished attic:     |         |        |                                                                                                                                                                                                                                                                                                                                                                                                                                                                                                                                                                                                                                                                                                                                                                                                                                                                                                                                                                                                                                                                                                                                                                                                                                                                                                                                                                                                                                                                                                                                                                                                                                                                                                                                                                                                                                                                                                                                                                                                                                                                                                                                |
| Cooling:          | A/C, same ducts  | Unfinished area:      |         |        |                                                                                                                                                                                                                                                                                                                                                                                                                                                                                                                                                                                                                                                                                                                                                                                                                                                                                                                                                                                                                                                                                                                                                                                                                                                                                                                                                                                                                                                                                                                                                                                                                                                                                                                                                                                                                                                                                                                                                                                                                                                                                                                                |
| Bedrooms:         |                  | Open porch            |         | 55 SF  | - N                                                                                                                                                                                                                                                                                                                                                                                                                                                                                                                                                                                                                                                                                                                                                                                                                                                                                                                                                                                                                                                                                                                                                                                                                                                                                                                                                                                                                                                                                                                                                                                                                                                                                                                                                                                                                                                                                                                                                                                                                                                                                                                            |
| Family rooms:     |                  | Open porch            |         | 28 SF  | 3                                                                                                                                                                                                                                                                                                                                                                                                                                                                                                                                                                                                                                                                                                                                                                                                                                                                                                                                                                                                                                                                                                                                                                                                                                                                                                                                                                                                                                                                                                                                                                                                                                                                                                                                                                                                                                                                                                                                                                                                                                                                                                                              |
| Baths:            | 2 full, 0 half   | Deck                  |         | 32 SF  |                                                                                                                                                                                                                                                                                                                                                                                                                                                                                                                                                                                                                                                                                                                                                                                                                                                                                                                                                                                                                                                                                                                                                                                                                                                                                                                                                                                                                                                                                                                                                                                                                                                                                                                                                                                                                                                                                                                                                                                                                                                                                                                                |
| Other rooms:      | 4                |                       |         |        |                                                                                                                                                                                                                                                                                                                                                                                                                                                                                                                                                                                                                                                                                                                                                                                                                                                                                                                                                                                                                                                                                                                                                                                                                                                                                                                                                                                                                                                                                                                                                                                                                                                                                                                                                                                                                                                                                                                                                                                                                                                                                                                                |
| Whirl / hot tubs: |                  |                       |         |        | MW 1. 2                                                                                                                                                                                                                                                                                                                                                                                                                                                                                                                                                                                                                                                                                                                                                                                                                                                                                                                                                                                                                                                                                                                                                                                                                                                                                                                                                                                                                                                                                                                                                                                                                                                                                                                                                                                                                                                                                                                                                                                                                                                                                                                        |
| Add'l plumb fixt: | _3 — — — — —     |                       |         |        | 71                                                                                                                                                                                                                                                                                                                                                                                                                                                                                                                                                                                                                                                                                                                                                                                                                                                                                                                                                                                                                                                                                                                                                                                                                                                                                                                                                                                                                                                                                                                                                                                                                                                                                                                                                                                                                                                                                                                                                                                                                                                                                                                             |
| Masonry FPs:      |                  |                       |         |        |                                                                                                                                                                                                                                                                                                                                                                                                                                                                                                                                                                                                                                                                                                                                                                                                                                                                                                                                                                                                                                                                                                                                                                                                                                                                                                                                                                                                                                                                                                                                                                                                                                                                                                                                                                                                                                                                                                                                                                                                                                                                                                                                |
| Metal FPs:        |                  |                       |         |        |                                                                                                                                                                                                                                                                                                                                                                                                                                                                                                                                                                                                                                                                                                                                                                                                                                                                                                                                                                                                                                                                                                                                                                                                                                                                                                                                                                                                                                                                                                                                                                                                                                                                                                                                                                                                                                                                                                                                                                                                                                                                                                                                |
| Gas only FPs:     |                  | Grade:                | С       |        |                                                                                                                                                                                                                                                                                                                                                                                                                                                                                                                                                                                                                                                                                                                                                                                                                                                                                                                                                                                                                                                                                                                                                                                                                                                                                                                                                                                                                                                                                                                                                                                                                                                                                                                                                                                                                                                                                                                                                                                                                                                                                                                                |
| Bsmt garage:      |                  | Condition:            | Average |        | 117                                                                                                                                                                                                                                                                                                                                                                                                                                                                                                                                                                                                                                                                                                                                                                                                                                                                                                                                                                                                                                                                                                                                                                                                                                                                                                                                                                                                                                                                                                                                                                                                                                                                                                                                                                                                                                                                                                                                                                                                                                                                                                                            |
| Shed dormers:     |                  | Energy adjustment:    | No      |        |                                                                                                                                                                                                                                                                                                                                                                                                                                                                                                                                                                                                                                                                                                                                                                                                                                                                                                                                                                                                                                                                                                                                                                                                                                                                                                                                                                                                                                                                                                                                                                                                                                                                                                                                                                                                                                                                                                                                                                                                                                                                                                                                |
| Gable/hip dorm:   |                  | Percent complete:     | 100%    |        | The state of the s |

Total living area is 1,812 SF; building assessed value is \$137,000