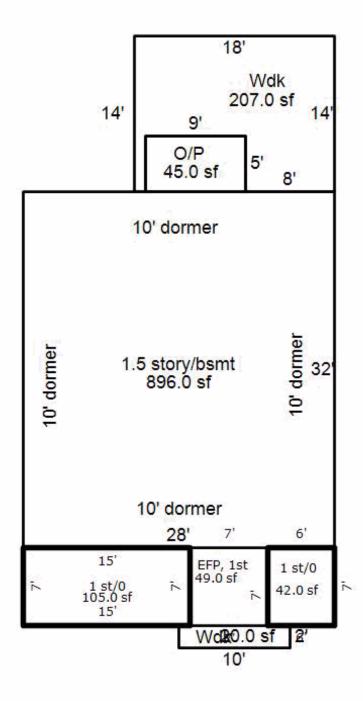

|                   |                  |                       |                                               | Resider |
|-------------------|------------------|-----------------------|-----------------------------------------------|---------|
| Year built:       | 1920             | Full basement:        | 896 SF                                        |         |
| Year remodeled:   |                  | Crawl space:          |                                               |         |
| Stories:          | 1.5 story        | Rec room (rating):    |                                               |         |
| Style:            | Old style        | Fin bsmt living area: |                                               |         |
| Use:              | Single family    | First floor:          | 1,043 SF                                      |         |
| Exterior wall:    | Alum/vinyl       | Second floor:         | 672 SF                                        |         |
| Masonry adjust:   |                  | Third floor:          |                                               |         |
| Roof type:        | Asphalt shingles | Finished attic:       |                                               |         |
| Heating:          | Gas, forced air  | Unfinished attic:     |                                               |         |
| Cooling:          | A/C, same ducts  | Unfinished area:      |                                               |         |
| Bedrooms:         | 4                | Open porch            | 45 SF                                         |         |
| Family rooms:     |                  | Deck                  | 20 SF                                         |         |
| Baths:            | 2 full, 1 half   | Deck                  | 207 SF                                        |         |
| Other rooms:      | 4                | Enclosed porch        | 49 SF                                         |         |
| Whirl / hot tubs: |                  |                       |                                               |         |
| Add'l plumb fixt: |                  |                       |                                               |         |
| Masonry FPs:      |                  |                       |                                               |         |
| Metal FPs:        |                  |                       |                                               |         |
| Gas only FPs:     |                  | Grade:                | D+                                            |         |
| Bsmt garage:      |                  | Condition:            | Average                                       |         |
| Shed dormers:     |                  | Energy adjustment:    | <u>No                                    </u> |         |
| Gable/hip dorm:   |                  | Percent complete:     | 100%                                          |         |

Total living area is 1,715 SF; building assessed value is \$77,700