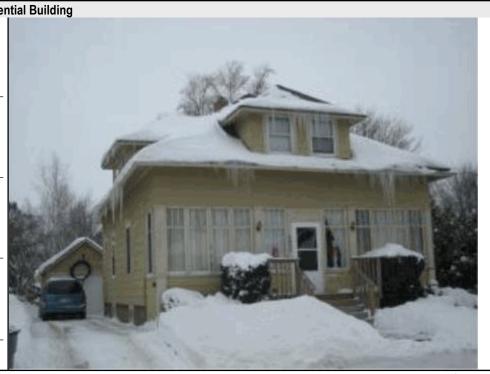

|                   |                  |                       |                                               | Resider |
|-------------------|------------------|-----------------------|-----------------------------------------------|---------|
| Year built:       | 1920             | Full basement:        | 896 SF                                        |         |
| Year remodeled:   |                  | Crawl space:          |                                               |         |
| Stories:          | 1.5 story        | Rec room (rating):    |                                               |         |
| Style:            | Old style        | Fin bsmt living area: |                                               |         |
| Use:              | Single family    | First floor:          | 1,043 SF                                      |         |
| Exterior wall:    | Alum/vinyl       | Second floor:         | 672 SF                                        |         |
| Masonry adjust:   |                  | Third floor:          |                                               |         |
| Roof type:        | Asphalt shingles | Finished attic:       |                                               |         |
| Heating:          | Gas, forced air  | Unfinished attic:     |                                               |         |
| Cooling:          | A/C, same ducts  | Unfinished area:      |                                               |         |
| Bedrooms:         | 4                | Open porch            | 45 SF                                         |         |
| Family rooms:     |                  | Deck                  | 20 SF                                         |         |
| Baths:            | 2 full, 1 half   | Deck                  | 207 SF                                        |         |
| Other rooms:      | 4                | Enclosed porch        | 49 SF                                         |         |
| Whirl / hot tubs: |                  |                       |                                               |         |
| Add'l plumb fixt: |                  |                       |                                               |         |
| Masonry FPs:      |                  |                       |                                               |         |
| Metal FPs:        |                  |                       |                                               |         |
| Gas only FPs:     |                  | Grade:                | D+                                            |         |
| Bsmt garage:      |                  | Condition:            | Average                                       |         |
| Shed dormers:     |                  | Energy adjustment:    | <u>No                                    </u> |         |
| Gable/hip dorm:   |                  | Percent complete:     | 100%                                          |         |

Total living area is 1,715 SF; building assessed value is \$77,700