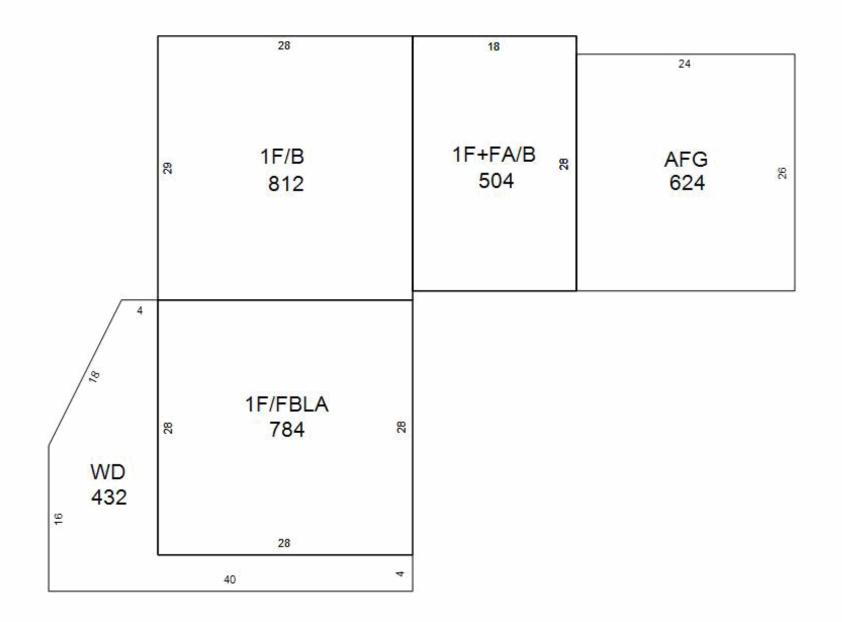

June 17, 2024

|                            |                   |                       |         |        | Residential Building                                                                                                                                                                                                                                                                                                                                                                                                                                                                                                                                                                                                                                                                                                                                                                                                                                                                                                                                                                                                                                                                                                                                                                                                                                                                                                                                                                                                                                                                                                                                                                                                                                                                                                                                                                                                                                                                                                                                                                                                                                                                                                          |
|----------------------------|-------------------|-----------------------|---------|--------|-------------------------------------------------------------------------------------------------------------------------------------------------------------------------------------------------------------------------------------------------------------------------------------------------------------------------------------------------------------------------------------------------------------------------------------------------------------------------------------------------------------------------------------------------------------------------------------------------------------------------------------------------------------------------------------------------------------------------------------------------------------------------------------------------------------------------------------------------------------------------------------------------------------------------------------------------------------------------------------------------------------------------------------------------------------------------------------------------------------------------------------------------------------------------------------------------------------------------------------------------------------------------------------------------------------------------------------------------------------------------------------------------------------------------------------------------------------------------------------------------------------------------------------------------------------------------------------------------------------------------------------------------------------------------------------------------------------------------------------------------------------------------------------------------------------------------------------------------------------------------------------------------------------------------------------------------------------------------------------------------------------------------------------------------------------------------------------------------------------------------------|
| Year built:                | 1900              | Full basement:        | 2,      | 100 SF |                                                                                                                                                                                                                                                                                                                                                                                                                                                                                                                                                                                                                                                                                                                                                                                                                                                                                                                                                                                                                                                                                                                                                                                                                                                                                                                                                                                                                                                                                                                                                                                                                                                                                                                                                                                                                                                                                                                                                                                                                                                                                                                               |
| Year remodeled:            |                   | Crawl space:          |         |        |                                                                                                                                                                                                                                                                                                                                                                                                                                                                                                                                                                                                                                                                                                                                                                                                                                                                                                                                                                                                                                                                                                                                                                                                                                                                                                                                                                                                                                                                                                                                                                                                                                                                                                                                                                                                                                                                                                                                                                                                                                                                                                                               |
| Stories:                   | 1 Story w/attic   | Rec room (rating):    |         |        |                                                                                                                                                                                                                                                                                                                                                                                                                                                                                                                                                                                                                                                                                                                                                                                                                                                                                                                                                                                                                                                                                                                                                                                                                                                                                                                                                                                                                                                                                                                                                                                                                                                                                                                                                                                                                                                                                                                                                                                                                                                                                                                               |
| Style:                     | Residential O/S   | Fin bsmt living area: |         | 784 SF |                                                                                                                                                                                                                                                                                                                                                                                                                                                                                                                                                                                                                                                                                                                                                                                                                                                                                                                                                                                                                                                                                                                                                                                                                                                                                                                                                                                                                                                                                                                                                                                                                                                                                                                                                                                                                                                                                                                                                                                                                                                                                                                               |
| Use:                       | Single family     | First floor:          | 2,      | 100 SF |                                                                                                                                                                                                                                                                                                                                                                                                                                                                                                                                                                                                                                                                                                                                                                                                                                                                                                                                                                                                                                                                                                                                                                                                                                                                                                                                                                                                                                                                                                                                                                                                                                                                                                                                                                                                                                                                                                                                                                                                                                                                                                                               |
| Exterior wall:             | Wood              | Second floor:         |         |        |                                                                                                                                                                                                                                                                                                                                                                                                                                                                                                                                                                                                                                                                                                                                                                                                                                                                                                                                                                                                                                                                                                                                                                                                                                                                                                                                                                                                                                                                                                                                                                                                                                                                                                                                                                                                                                                                                                                                                                                                                                                                                                                               |
| Masonry adjust:            |                   | Third floor:          |         |        |                                                                                                                                                                                                                                                                                                                                                                                                                                                                                                                                                                                                                                                                                                                                                                                                                                                                                                                                                                                                                                                                                                                                                                                                                                                                                                                                                                                                                                                                                                                                                                                                                                                                                                                                                                                                                                                                                                                                                                                                                                                                                                                               |
| Roof type:                 | Asphalt Shingles  | Finished attic:       |         | 252 SF |                                                                                                                                                                                                                                                                                                                                                                                                                                                                                                                                                                                                                                                                                                                                                                                                                                                                                                                                                                                                                                                                                                                                                                                                                                                                                                                                                                                                                                                                                                                                                                                                                                                                                                                                                                                                                                                                                                                                                                                                                                                                                                                               |
| Heating:                   | Gas, forced air   | Unfinished attic:     |         |        |                                                                                                                                                                                                                                                                                                                                                                                                                                                                                                                                                                                                                                                                                                                                                                                                                                                                                                                                                                                                                                                                                                                                                                                                                                                                                                                                                                                                                                                                                                                                                                                                                                                                                                                                                                                                                                                                                                                                                                                                                                                                                                                               |
| Cooling:                   | _A/C (same ducts) | Unfinished area:      |         |        |                                                                                                                                                                                                                                                                                                                                                                                                                                                                                                                                                                                                                                                                                                                                                                                                                                                                                                                                                                                                                                                                                                                                                                                                                                                                                                                                                                                                                                                                                                                                                                                                                                                                                                                                                                                                                                                                                                                                                                                                                                                                                                                               |
| Bedrooms:                  | 4                 | Deck                  |         | 432 SF |                                                                                                                                                                                                                                                                                                                                                                                                                                                                                                                                                                                                                                                                                                                                                                                                                                                                                                                                                                                                                                                                                                                                                                                                                                                                                                                                                                                                                                                                                                                                                                                                                                                                                                                                                                                                                                                                                                                                                                                                                                                                                                                               |
| Family rooms:              |                   | Garage                |         | 624 SF |                                                                                                                                                                                                                                                                                                                                                                                                                                                                                                                                                                                                                                                                                                                                                                                                                                                                                                                                                                                                                                                                                                                                                                                                                                                                                                                                                                                                                                                                                                                                                                                                                                                                                                                                                                                                                                                                                                                                                                                                                                                                                                                               |
| Baths:                     | 2 full, 0 half    |                       |         |        |                                                                                                                                                                                                                                                                                                                                                                                                                                                                                                                                                                                                                                                                                                                                                                                                                                                                                                                                                                                                                                                                                                                                                                                                                                                                                                                                                                                                                                                                                                                                                                                                                                                                                                                                                                                                                                                                                                                                                                                                                                                                                                                               |
| Other rooms:               |                   |                       |         |        |                                                                                                                                                                                                                                                                                                                                                                                                                                                                                                                                                                                                                                                                                                                                                                                                                                                                                                                                                                                                                                                                                                                                                                                                                                                                                                                                                                                                                                                                                                                                                                                                                                                                                                                                                                                                                                                                                                                                                                                                                                                                                                                               |
| Whirl / hot tubs:          |                   |                       |         |        |                                                                                                                                                                                                                                                                                                                                                                                                                                                                                                                                                                                                                                                                                                                                                                                                                                                                                                                                                                                                                                                                                                                                                                                                                                                                                                                                                                                                                                                                                                                                                                                                                                                                                                                                                                                                                                                                                                                                                                                                                                                                                                                               |
| Add'l plumb fixt:          | I                 |                       |         |        | The local division in the local division of |
| Masonry FPs:<br>Metal FPs: |                   |                       |         |        | Statement of the owner owner owner owner owner                                                                                                                                                                                                                                                                                                                                                                                                                                                                                                                                                                                                                                                                                                                                                                                                                                                                                                                                                                                                                                                                                                                                                                                                                                                                                                                                                                                                                                                                                                                                                                                                                                                                                                                                                                                                                                                                                                                                                                                                               |
| Gas only FPs:              |                   | Grade:                | С       |        |                                                                                                                                                                                                                                                                                                                                                                                                                                                                                                                                                                                                                                                                                                                                                                                                                                                                                                                                                                                                                                                                                                                                                                                                                                                                                                                                                                                                                                                                                                                                                                                                                                                                                                                                                                                                                                                                                                                                                                                                                                                                                                                               |
| Bsmt garage:               |                   | Condition:            | Average |        |                                                                                                                                                                                                                                                                                                                                                                                                                                                                                                                                                                                                                                                                                                                                                                                                                                                                                                                                                                                                                                                                                                                                                                                                                                                                                                                                                                                                                                                                                                                                                                                                                                                                                                                                                                                                                                                                                                                                                                                                                                                                                                                               |
| Shed dormers:              |                   | Energy adjustment:    | No No   |        |                                                                                                                                                                                                                                                                                                                                                                                                                                                                                                                                                                                                                                                                                                                                                                                                                                                                                                                                                                                                                                                                                                                                                                                                                                                                                                                                                                                                                                                                                                                                                                                                                                                                                                                                                                                                                                                                                                                                                                                                                                                                                                                               |
| Gable/hip dorm:            |                   | Percent complete:     | 100%    |        |                                                                                                                                                                                                                                                                                                                                                                                                                                                                                                                                                                                                                                                                                                                                                                                                                                                                                                                                                                                                                                                                                                                                                                                                                                                                                                                                                                                                                                                                                                                                                                                                                                                                                                                                                                                                                                                                                                                                                                                                                                                                                                                               |
|                            |                   | I i cicent complete.  | 10070   |        |                                                                                                                                                                                                                                                                                                                                                                                                                                                                                                                                                                                                                                                                                                                                                                                                                                                                                                                                                                                                                                                                                                                                                                                                                                                                                                                                                                                                                                                                                                                                                                                                                                                                                                                                                                                                                                                                                                                                                                                                                                                                                                                               |

Total living area is 3,136 SF; building assessed value is \$135,100

9920

|                                         | Other Building Improvement (OBI)                                     |                                                                        |                                                                            |                            |               |  |  |  |
|-----------------------------------------|----------------------------------------------------------------------|------------------------------------------------------------------------|----------------------------------------------------------------------------|----------------------------|---------------|--|--|--|
|                                         |                                                                      | ain Structure                                                          | Modifications (Type, Size)                                                 | Photograph                 |               |  |  |  |
| OBI type:<br>Const type:<br>Year built: | Well<br>Drilled<br>1960                                              | Units: 1                                                               | Grade: C<br>Condition: Average<br>% complete: 100%<br>Assessed \$: \$2,500 |                            | not available |  |  |  |
|                                         |                                                                      |                                                                        | Other Building Improver                                                    | ment (OBI)                 |               |  |  |  |
|                                         | Ma                                                                   | ain Structure                                                          |                                                                            | Modifications (Type, Size) | Photograph    |  |  |  |
| OBI type:<br>Const type:<br>Year built: | Septic System<br>Conventional<br>1960                                | Units: 1                                                               | Grade: C<br>Condition: Average<br>% complete: 100%<br>Assessed \$: \$2,500 |                            | not available |  |  |  |
| # of identical                          |                                                                      |                                                                        | Other Building Improver                                                    | ment (OBI)                 |               |  |  |  |
|                                         |                                                                      | ain Structure                                                          | Other Bunding Improver                                                     | Modifications (Type, Size) | Photograph    |  |  |  |
| OBI type:<br>Const type:<br>Year built: | Green house, commercial<br>Pipe or light tubular arch frame,<br>1996 | Width: 25 LF<br>Depth: 80 LF<br>Floor area: 2,000 SF<br>Height: 12 LF  | Grade: C<br>Condition: Average<br>% complete: 100%<br>Assessed \$: \$4,300 |                            | <u> </u>      |  |  |  |
| # of identical                          |                                                                      |                                                                        | Other Building Improver                                                    |                            |               |  |  |  |
|                                         |                                                                      | ain Structure                                                          |                                                                            | Modifications (Type, Size) | Photograph    |  |  |  |
| OBI type:<br>Const type:<br>Year built: | Green house, commercial<br>Pipe or light tubular arch frame,<br>1996 | Width: 25 LF<br>Depth: 120 LF<br>Floor area: 3,000 SF<br>Height: 12 LF | Grade: C<br>Condition: Average<br>% complete: 100%<br>Assessed \$: \$5,800 |                            |               |  |  |  |
| # of identical                          | I OBIs: 1                                                            |                                                                        | Other Building Improver                                                    | ment (OBI)                 |               |  |  |  |
|                                         |                                                                      | ain Structure                                                          | Modifications (Type, Size)                                                 | Photograph                 |               |  |  |  |
| OBI type:<br>Const type:<br>Year built: | Farm utility building, pole<br>Wood, 4 sides closed<br>1970          | Width:30 LFDepth:32 LFFloor area:960 SFHeight:12 LF                    | Grade: C<br>Condition: Fair<br>% complete: 100%<br>Assessed \$: \$1,400    |                            |               |  |  |  |