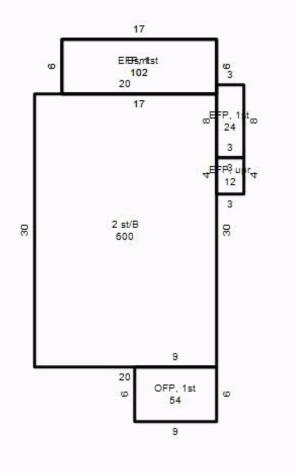

August 26, 2024

| Land          |                      |       |            |             |        |                           |                       |                             |                                                                                                                                                                                                                                                                                                                                                                                                                                                                                                                                                                                                                                                                                                                                                                                                                                                                                                                                                                                                                                                                                                                                                                                                                                                                                                                                                                                                                                                                                                                                                                                                                                                                                                                                                                                                                                                                                                                                                                                                                                                                                                                                |  |  |  |  |
|---------------|----------------------|-------|------------|-------------|--------|---------------------------|-----------------------|-----------------------------|--------------------------------------------------------------------------------------------------------------------------------------------------------------------------------------------------------------------------------------------------------------------------------------------------------------------------------------------------------------------------------------------------------------------------------------------------------------------------------------------------------------------------------------------------------------------------------------------------------------------------------------------------------------------------------------------------------------------------------------------------------------------------------------------------------------------------------------------------------------------------------------------------------------------------------------------------------------------------------------------------------------------------------------------------------------------------------------------------------------------------------------------------------------------------------------------------------------------------------------------------------------------------------------------------------------------------------------------------------------------------------------------------------------------------------------------------------------------------------------------------------------------------------------------------------------------------------------------------------------------------------------------------------------------------------------------------------------------------------------------------------------------------------------------------------------------------------------------------------------------------------------------------------------------------------------------------------------------------------------------------------------------------------------------------------------------------------------------------------------------------------|--|--|--|--|
| Qty           | Land Use             | Width | Depth      | Square Feet | Acres  | Water Frontage            | Tax Class             | Special Tax Program         | Assess Value                                                                                                                                                                                                                                                                                                                                                                                                                                                                                                                                                                                                                                                                                                                                                                                                                                                                                                                                                                                                                                                                                                                                                                                                                                                                                                                                                                                                                                                                                                                                                                                                                                                                                                                                                                                                                                                                                                                                                                                                                                                                                                                   |  |  |  |  |
| 1             | Residential          | 60    | 150        | 9,000       | 0.207  | None                      | Residential           |                             | \$17,500                                                                                                                                                                                                                                                                                                                                                                                                                                                                                                                                                                                                                                                                                                                                                                                                                                                                                                                                                                                                                                                                                                                                                                                                                                                                                                                                                                                                                                                                                                                                                                                                                                                                                                                                                                                                                                                                                                                                                                                                                                                                                                                       |  |  |  |  |
|               | Residential Building |       |            |             |        |                           |                       |                             |                                                                                                                                                                                                                                                                                                                                                                                                                                                                                                                                                                                                                                                                                                                                                                                                                                                                                                                                                                                                                                                                                                                                                                                                                                                                                                                                                                                                                                                                                                                                                                                                                                                                                                                                                                                                                                                                                                                                                                                                                                                                                                                                |  |  |  |  |
| Year built:   | 1884                 | l Ful | basemer    | ıt:         | 702 SF |                           | M05.                  |                             | 1.1                                                                                                                                                                                                                                                                                                                                                                                                                                                                                                                                                                                                                                                                                                                                                                                                                                                                                                                                                                                                                                                                                                                                                                                                                                                                                                                                                                                                                                                                                                                                                                                                                                                                                                                                                                                                                                                                                                                                                                                                                                                                                                                            |  |  |  |  |
| Year remod    |                      |       | wl space:  |             |        |                           |                       |                             | 10 C 10 C                                                                                                                                                                                                                                                                                                                                                                                                                                                                                                                                                                                                                                                                                                                                                                                                                                                                                                                                                                                                                                                                                                                                                                                                                                                                                                                                                                                                                                                                                                                                                                                                                                                                                                                                                                                                                                                                                                                                                                                                                                                                                                                      |  |  |  |  |
| Stories:      | 2 story              |       | room (ra   |             |        | 1 18                      | 260 - Ja              |                             |                                                                                                                                                                                                                                                                                                                                                                                                                                                                                                                                                                                                                                                                                                                                                                                                                                                                                                                                                                                                                                                                                                                                                                                                                                                                                                                                                                                                                                                                                                                                                                                                                                                                                                                                                                                                                                                                                                                                                                                                                                                                                                                                |  |  |  |  |
| Style:        | Duplex               |       | bsmt livin |             |        | X AL                      | RX-VEL                |                             | - 1.4                                                                                                                                                                                                                                                                                                                                                                                                                                                                                                                                                                                                                                                                                                                                                                                                                                                                                                                                                                                                                                                                                                                                                                                                                                                                                                                                                                                                                                                                                                                                                                                                                                                                                                                                                                                                                                                                                                                                                                                                                                                                                                                          |  |  |  |  |
| Use:          | 2 family             |       | t floor:   | 0           | 600 SF |                           | Real Matter           |                             | and the second second                                                                                                                                                                                                                                                                                                                                                                                                                                                                                                                                                                                                                                                                                                                                                                                                                                                                                                                                                                                                                                                                                                                                                                                                                                                                                                                                                                                                                                                                                                                                                                                                                                                                                                                                                                                                                                                                                                                                                                                                                                                                                                          |  |  |  |  |
| Exterior wa   |                      |       | ond floor: |             | 600 SF |                           | a service             |                             | 1201315                                                                                                                                                                                                                                                                                                                                                                                                                                                                                                                                                                                                                                                                                                                                                                                                                                                                                                                                                                                                                                                                                                                                                                                                                                                                                                                                                                                                                                                                                                                                                                                                                                                                                                                                                                                                                                                                                                                                                                                                                                                                                                                        |  |  |  |  |
| Masonry ac    |                      | Thi   | d floor:   |             |        |                           | A AL                  | 20                          |                                                                                                                                                                                                                                                                                                                                                                                                                                                                                                                                                                                                                                                                                                                                                                                                                                                                                                                                                                                                                                                                                                                                                                                                                                                                                                                                                                                                                                                                                                                                                                                                                                                                                                                                                                                                                                                                                                                                                                                                                                                                                                                                |  |  |  |  |
| Roof type:    | Asphalt shingles     | Fini  | shed attic | :           |        |                           |                       |                             | And the second                                                                                                                                                                                                                                                                                                                                                                                                                                                                                                                                                                                                                                                                                                                                                                                                                                                                                                                                                                                                                                                                                                                                                                                                                                                                                                                                                                                                                                                                                                                                                                                                                                                                                                                                                                                                                                                                                                                                                                                                                                                                                                                 |  |  |  |  |
| Heating:      | Gas, forced air      | Unf   | inished at | tic:        |        | Carl Martin               |                       |                             |                                                                                                                                                                                                                                                                                                                                                                                                                                                                                                                                                                                                                                                                                                                                                                                                                                                                                                                                                                                                                                                                                                                                                                                                                                                                                                                                                                                                                                                                                                                                                                                                                                                                                                                                                                                                                                                                                                                                                                                                                                                                                                                                |  |  |  |  |
| Cooling:      | No A/C               | Unf   | inished ar | ea:         |        |                           | CALL THE              |                             | 1000                                                                                                                                                                                                                                                                                                                                                                                                                                                                                                                                                                                                                                                                                                                                                                                                                                                                                                                                                                                                                                                                                                                                                                                                                                                                                                                                                                                                                                                                                                                                                                                                                                                                                                                                                                                                                                                                                                                                                                                                                                                                                                                           |  |  |  |  |
| Bedrooms:     | 4                    | Enc   | losed por  | <br>ch      | 12 SF  |                           |                       |                             | No. Of Lot of Lo |  |  |  |  |
| Family roon   | ns:                  | Ope   | en porch   |             | 54 SF  |                           |                       |                             | - Share and a state of                                                                                                                                                                                                                                                                                                                                                                                                                                                                                                                                                                                                                                                                                                                                                                                                                                                                                                                                                                                                                                                                                                                                                                                                                                                                                                                                                                                                                                                                                                                                                                                                                                                                                                                                                                                                                                                                                                                                                                                                                                                                                                         |  |  |  |  |
| Baths:        | 2 full, 0 half       | Enc   | losed por  | ch          | 102 SF | STORE SER                 |                       |                             |                                                                                                                                                                                                                                                                                                                                                                                                                                                                                                                                                                                                                                                                                                                                                                                                                                                                                                                                                                                                                                                                                                                                                                                                                                                                                                                                                                                                                                                                                                                                                                                                                                                                                                                                                                                                                                                                                                                                                                                                                                                                                                                                |  |  |  |  |
| Other room    | s: 4                 | Enc   | losed por  | ch          | 24 SF  |                           |                       |                             |                                                                                                                                                                                                                                                                                                                                                                                                                                                                                                                                                                                                                                                                                                                                                                                                                                                                                                                                                                                                                                                                                                                                                                                                                                                                                                                                                                                                                                                                                                                                                                                                                                                                                                                                                                                                                                                                                                                                                                                                                                                                                                                                |  |  |  |  |
| Whirl / hot t |                      |       |            |             |        |                           |                       |                             | 100                                                                                                                                                                                                                                                                                                                                                                                                                                                                                                                                                                                                                                                                                                                                                                                                                                                                                                                                                                                                                                                                                                                                                                                                                                                                                                                                                                                                                                                                                                                                                                                                                                                                                                                                                                                                                                                                                                                                                                                                                                                                                                                            |  |  |  |  |
| Add'l plumb   |                      |       |            |             |        | Contraction (Contraction) |                       |                             | (22) 232                                                                                                                                                                                                                                                                                                                                                                                                                                                                                                                                                                                                                                                                                                                                                                                                                                                                                                                                                                                                                                                                                                                                                                                                                                                                                                                                                                                                                                                                                                                                                                                                                                                                                                                                                                                                                                                                                                                                                                                                                                                                                                                       |  |  |  |  |
| Masonry FF    | Ps:                  |       |            |             |        |                           |                       | ALL STREET                  |                                                                                                                                                                                                                                                                                                                                                                                                                                                                                                                                                                                                                                                                                                                                                                                                                                                                                                                                                                                                                                                                                                                                                                                                                                                                                                                                                                                                                                                                                                                                                                                                                                                                                                                                                                                                                                                                                                                                                                                                                                                                                                                                |  |  |  |  |
| Metal FPs:    |                      |       |            |             |        |                           | and the second second |                             | and the second second                                                                                                                                                                                                                                                                                                                                                                                                                                                                                                                                                                                                                                                                                                                                                                                                                                                                                                                                                                                                                                                                                                                                                                                                                                                                                                                                                                                                                                                                                                                                                                                                                                                                                                                                                                                                                                                                                                                                                                                                                                                                                                          |  |  |  |  |
| Gas only Fl   |                      |       | de:        | C-          |        | 3 12                      | and the second second | Contraction of the second   |                                                                                                                                                                                                                                                                                                                                                                                                                                                                                                                                                                                                                                                                                                                                                                                                                                                                                                                                                                                                                                                                                                                                                                                                                                                                                                                                                                                                                                                                                                                                                                                                                                                                                                                                                                                                                                                                                                                                                                                                                                                                                                                                |  |  |  |  |
| Bsmt garag    |                      | ·     | ndition:   | <u>Fair</u> |        |                           | and and the second    |                             | C. Landsmanner                                                                                                                                                                                                                                                                                                                                                                                                                                                                                                                                                                                                                                                                                                                                                                                                                                                                                                                                                                                                                                                                                                                                                                                                                                                                                                                                                                                                                                                                                                                                                                                                                                                                                                                                                                                                                                                                                                                                                                                                                                                                                                                 |  |  |  |  |
| Shed dorme    |                      |       | ergy adjus |             |        | a constant and the        |                       | States and the state of the | and the state                                                                                                                                                                                                                                                                                                                                                                                                                                                                                                                                                                                                                                                                                                                                                                                                                                                                                                                                                                                                                                                                                                                                                                                                                                                                                                                                                                                                                                                                                                                                                                                                                                                                                                                                                                                                                                                                                                                                                                                                                                                                                                                  |  |  |  |  |
| Gable/hip d   | lorm:                | Per   | cent com   | olete: 100% |        | A DECKE OF STREET         |                       | and Distant A               | SALES STREET                                                                                                                                                                                                                                                                                                                                                                                                                                                                                                                                                                                                                                                                                                                                                                                                                                                                                                                                                                                                                                                                                                                                                                                                                                                                                                                                                                                                                                                                                                                                                                                                                                                                                                                                                                                                                                                                                                                                                                                                                                                                                                                   |  |  |  |  |

Total living area is 1,200 SF; building assessed value is \$56,200