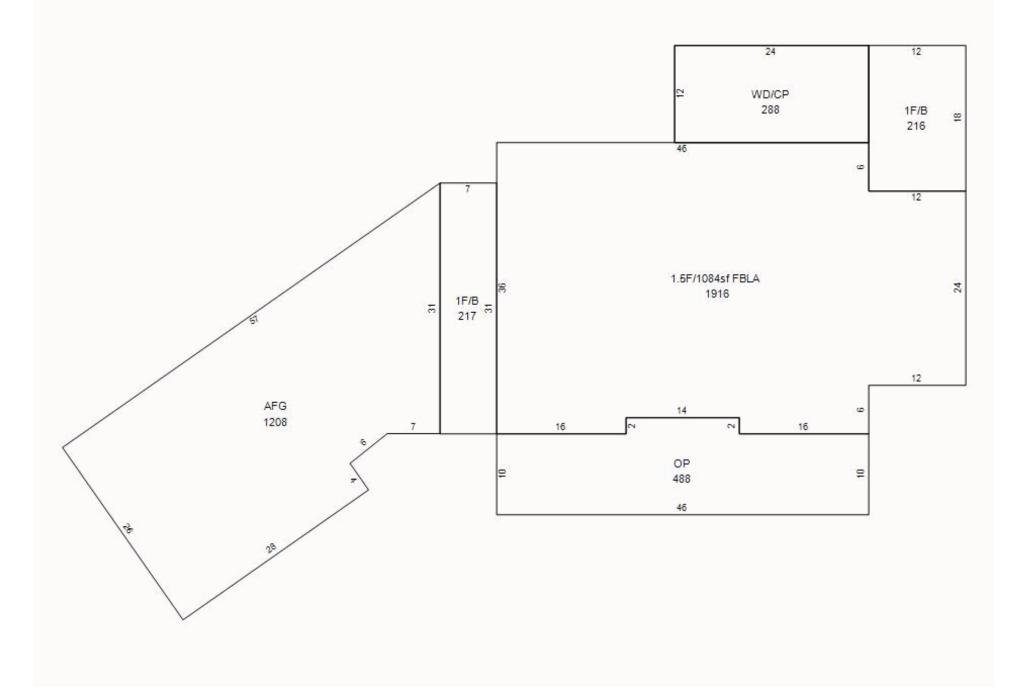

|                   |                      |                       | R         | esidential Building                                                                                                                                                                                                                                                                                                                                                                                                                                                                                                                                                                                                                                                                                                                                                                                                                                                                                                                                                                                                                                                                                                                                                                                                                                                                                                                                                                                                                                                                                                                                                                                                                                                                                                                                                                                                                                                                                                                                                                                                                                                                                                           |
|-------------------|----------------------|-----------------------|-----------|-------------------------------------------------------------------------------------------------------------------------------------------------------------------------------------------------------------------------------------------------------------------------------------------------------------------------------------------------------------------------------------------------------------------------------------------------------------------------------------------------------------------------------------------------------------------------------------------------------------------------------------------------------------------------------------------------------------------------------------------------------------------------------------------------------------------------------------------------------------------------------------------------------------------------------------------------------------------------------------------------------------------------------------------------------------------------------------------------------------------------------------------------------------------------------------------------------------------------------------------------------------------------------------------------------------------------------------------------------------------------------------------------------------------------------------------------------------------------------------------------------------------------------------------------------------------------------------------------------------------------------------------------------------------------------------------------------------------------------------------------------------------------------------------------------------------------------------------------------------------------------------------------------------------------------------------------------------------------------------------------------------------------------------------------------------------------------------------------------------------------------|
| Year built:       | 2021                 | Full basement:        | 2,349 SF  |                                                                                                                                                                                                                                                                                                                                                                                                                                                                                                                                                                                                                                                                                                                                                                                                                                                                                                                                                                                                                                                                                                                                                                                                                                                                                                                                                                                                                                                                                                                                                                                                                                                                                                                                                                                                                                                                                                                                                                                                                                                                                                                               |
| Year remodeled:   |                      | Crawl space:          |           |                                                                                                                                                                                                                                                                                                                                                                                                                                                                                                                                                                                                                                                                                                                                                                                                                                                                                                                                                                                                                                                                                                                                                                                                                                                                                                                                                                                                                                                                                                                                                                                                                                                                                                                                                                                                                                                                                                                                                                                                                                                                                                                               |
| Stories:          | 1.5 story            | Rec room (rating):    |           |                                                                                                                                                                                                                                                                                                                                                                                                                                                                                                                                                                                                                                                                                                                                                                                                                                                                                                                                                                                                                                                                                                                                                                                                                                                                                                                                                                                                                                                                                                                                                                                                                                                                                                                                                                                                                                                                                                                                                                                                                                                                                                                               |
| Style:            | Modern Two Story     | Fin bsmt living area: | 1,084 SF  |                                                                                                                                                                                                                                                                                                                                                                                                                                                                                                                                                                                                                                                                                                                                                                                                                                                                                                                                                                                                                                                                                                                                                                                                                                                                                                                                                                                                                                                                                                                                                                                                                                                                                                                                                                                                                                                                                                                                                                                                                                                                                                                               |
| Use:              | Single family        | First floor:          | 2,349 SF  | provide the second s                                                                                                                                                                                                                                                                                                                                                                                                                                                                                                                                                                                                                                                                                                                                                                                                                                                                                                                                                                                                                                                                                                                                                                                                                                                                                                                                                                                                                                                                                                                                                                                                                                                                                                                                                                                                                                                                                                                                                                                                               |
| Exterior wall:    | Alum/vinyl           | Second floor:         |           |                                                                                                                                                                                                                                                                                                                                                                                                                                                                                                                                                                                                                                                                                                                                                                                                                                                                                                                                                                                                                                                                                                                                                                                                                                                                                                                                                                                                                                                                                                                                                                                                                                                                                                                                                                                                                                                                                                                                                                                                                                                                                                                               |
| Masonry adjust:   | -                    | Third floor:          |           |                                                                                                                                                                                                                                                                                                                                                                                                                                                                                                                                                                                                                                                                                                                                                                                                                                                                                                                                                                                                                                                                                                                                                                                                                                                                                                                                                                                                                                                                                                                                                                                                                                                                                                                                                                                                                                                                                                                                                                                                                                                                                                                               |
| Roof type:        | Asphalt shingles     | Half story:           | 1,437 SF  | MANETON CO                                                                                                                                                                                                                                                                                                                                                                                                                                                                                                                                                                                                                                                                                                                                                                                                                                                                                                                                                                                                                                                                                                                                                                                                                                                                                                                                                                                                                                                                                                                                                                                                                                                                                                                                                                                                                                                                                                                                                                                                                                                                                                                    |
| Heating:          | Gas, forced air      | Finished attic:       |           |                                                                                                                                                                                                                                                                                                                                                                                                                                                                                                                                                                                                                                                                                                                                                                                                                                                                                                                                                                                                                                                                                                                                                                                                                                                                                                                                                                                                                                                                                                                                                                                                                                                                                                                                                                                                                                                                                                                                                                                                                                                                                                                               |
| Cooling:          | A/C, same ducts      | Unfinished attic:     |           |                                                                                                                                                                                                                                                                                                                                                                                                                                                                                                                                                                                                                                                                                                                                                                                                                                                                                                                                                                                                                                                                                                                                                                                                                                                                                                                                                                                                                                                                                                                                                                                                                                                                                                                                                                                                                                                                                                                                                                                                                                                                                                                               |
| Bedrooms:         |                      | Unfinished area:      |           |                                                                                                                                                                                                                                                                                                                                                                                                                                                                                                                                                                                                                                                                                                                                                                                                                                                                                                                                                                                                                                                                                                                                                                                                                                                                                                                                                                                                                                                                                                                                                                                                                                                                                                                                                                                                                                                                                                                                                                                                                                                                                                                               |
| Family rooms:     |                      | Open porch            | 488 SF    | A CONTRACT OF A |
| Baths:            | 4 full, 0 half       | Patio                 | 288 SF    |                                                                                                                                                                                                                                                                                                                                                                                                                                                                                                                                                                                                                                                                                                                                                                                                                                                                                                                                                                                                                                                                                                                                                                                                                                                                                                                                                                                                                                                                                                                                                                                                                                                                                                                                                                                                                                                                                                                                                                                                                                                                                                                               |
| Other rooms:      |                      | Deck                  | 288 SF    |                                                                                                                                                                                                                                                                                                                                                                                                                                                                                                                                                                                                                                                                                                                                                                                                                                                                                                                                                                                                                                                                                                                                                                                                                                                                                                                                                                                                                                                                                                                                                                                                                                                                                                                                                                                                                                                                                                                                                                                                                                                                                                                               |
| Whirl / hot tubs: |                      | Garage                | 1,208 SF  |                                                                                                                                                                                                                                                                                                                                                                                                                                                                                                                                                                                                                                                                                                                                                                                                                                                                                                                                                                                                                                                                                                                                                                                                                                                                                                                                                                                                                                                                                                                                                                                                                                                                                                                                                                                                                                                                                                                                                                                                                                                                                                                               |
| Add'l plumb fixt: | 2                    | Garage Heater         | 1 units   |                                                                                                                                                                                                                                                                                                                                                                                                                                                                                                                                                                                                                                                                                                                                                                                                                                                                                                                                                                                                                                                                                                                                                                                                                                                                                                                                                                                                                                                                                                                                                                                                                                                                                                                                                                                                                                                                                                                                                                                                                                                                                                                               |
| Masonry FPs:      |                      |                       |           |                                                                                                                                                                                                                                                                                                                                                                                                                                                                                                                                                                                                                                                                                                                                                                                                                                                                                                                                                                                                                                                                                                                                                                                                                                                                                                                                                                                                                                                                                                                                                                                                                                                                                                                                                                                                                                                                                                                                                                                                                                                                                                                               |
| Metal FPs:        | 1 stacks, 1 openings |                       |           |                                                                                                                                                                                                                                                                                                                                                                                                                                                                                                                                                                                                                                                                                                                                                                                                                                                                                                                                                                                                                                                                                                                                                                                                                                                                                                                                                                                                                                                                                                                                                                                                                                                                                                                                                                                                                                                                                                                                                                                                                                                                                                                               |
| Gas only FPs:     |                      |                       |           |                                                                                                                                                                                                                                                                                                                                                                                                                                                                                                                                                                                                                                                                                                                                                                                                                                                                                                                                                                                                                                                                                                                                                                                                                                                                                                                                                                                                                                                                                                                                                                                                                                                                                                                                                                                                                                                                                                                                                                                                                                                                                                                               |
| Bsmt garage:      |                      | Grade:                | В         |                                                                                                                                                                                                                                                                                                                                                                                                                                                                                                                                                                                                                                                                                                                                                                                                                                                                                                                                                                                                                                                                                                                                                                                                                                                                                                                                                                                                                                                                                                                                                                                                                                                                                                                                                                                                                                                                                                                                                                                                                                                                                                                               |
| Shed dormers:     |                      | Condition:            | Excellent |                                                                                                                                                                                                                                                                                                                                                                                                                                                                                                                                                                                                                                                                                                                                                                                                                                                                                                                                                                                                                                                                                                                                                                                                                                                                                                                                                                                                                                                                                                                                                                                                                                                                                                                                                                                                                                                                                                                                                                                                                                                                                                                               |
| Gable/hip dorm:   |                      | Percent complete:     | 100%      | 9/26/22, 2:34:52 PM 59016216200                                                                                                                                                                                                                                                                                                                                                                                                                                                                                                                                                                                                                                                                                                                                                                                                                                                                                                                                                                                                                                                                                                                                                                                                                                                                                                                                                                                                                                                                                                                                                                                                                                                                                                                                                                                                                                                                                                                                                                                                                                                                                               |

Total living area is 4,870 SF; building assessed value is \$713,500