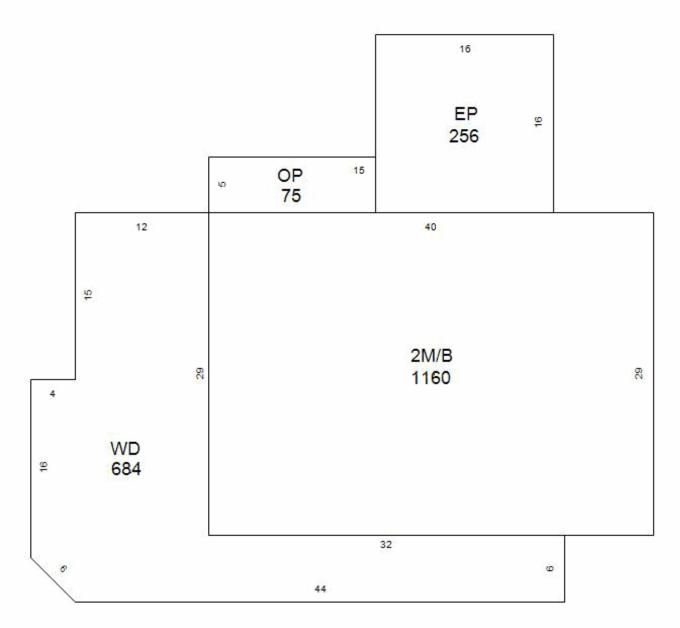

|                   |                      |                       |          |                | sidential Building                                                                                                                                                                                                                                                                                                                                                                                                                                                                                                                                                                                                                                                                                                                                                                                                                                                                                                                                                                                                                                                                                                                                                                                                                                                                                                                                                                                                                                                                                                                                                                                                                                                                                                                                                                                                                                                                                                                                                                                                                                                                                                            |
|-------------------|----------------------|-----------------------|----------|----------------|-------------------------------------------------------------------------------------------------------------------------------------------------------------------------------------------------------------------------------------------------------------------------------------------------------------------------------------------------------------------------------------------------------------------------------------------------------------------------------------------------------------------------------------------------------------------------------------------------------------------------------------------------------------------------------------------------------------------------------------------------------------------------------------------------------------------------------------------------------------------------------------------------------------------------------------------------------------------------------------------------------------------------------------------------------------------------------------------------------------------------------------------------------------------------------------------------------------------------------------------------------------------------------------------------------------------------------------------------------------------------------------------------------------------------------------------------------------------------------------------------------------------------------------------------------------------------------------------------------------------------------------------------------------------------------------------------------------------------------------------------------------------------------------------------------------------------------------------------------------------------------------------------------------------------------------------------------------------------------------------------------------------------------------------------------------------------------------------------------------------------------|
| Year built:       | 1887                 | Full basement:        | 1        | ,160 SF        |                                                                                                                                                                                                                                                                                                                                                                                                                                                                                                                                                                                                                                                                                                                                                                                                                                                                                                                                                                                                                                                                                                                                                                                                                                                                                                                                                                                                                                                                                                                                                                                                                                                                                                                                                                                                                                                                                                                                                                                                                                                                                                                               |
| Year remodeled:   |                      | Crawl space:          |          |                |                                                                                                                                                                                                                                                                                                                                                                                                                                                                                                                                                                                                                                                                                                                                                                                                                                                                                                                                                                                                                                                                                                                                                                                                                                                                                                                                                                                                                                                                                                                                                                                                                                                                                                                                                                                                                                                                                                                                                                                                                                                                                                                               |
| Stories:          | 2 story              | Rec room (rating):    |          |                |                                                                                                                                                                                                                                                                                                                                                                                                                                                                                                                                                                                                                                                                                                                                                                                                                                                                                                                                                                                                                                                                                                                                                                                                                                                                                                                                                                                                                                                                                                                                                                                                                                                                                                                                                                                                                                                                                                                                                                                                                                                                                                                               |
| Style:            | Residential O/S      | Fin bsmt living area: |          |                |                                                                                                                                                                                                                                                                                                                                                                                                                                                                                                                                                                                                                                                                                                                                                                                                                                                                                                                                                                                                                                                                                                                                                                                                                                                                                                                                                                                                                                                                                                                                                                                                                                                                                                                                                                                                                                                                                                                                                                                                                                                                                                                               |
| <u>Use:</u>       | Single family        | First floor:          | 1        | <u>,160 SF</u> |                                                                                                                                                                                                                                                                                                                                                                                                                                                                                                                                                                                                                                                                                                                                                                                                                                                                                                                                                                                                                                                                                                                                                                                                                                                                                                                                                                                                                                                                                                                                                                                                                                                                                                                                                                                                                                                                                                                                                                                                                                                                                                                               |
| Exterior wall:    | Brick                | Second floor:         | 1        | ,160 SF        |                                                                                                                                                                                                                                                                                                                                                                                                                                                                                                                                                                                                                                                                                                                                                                                                                                                                                                                                                                                                                                                                                                                                                                                                                                                                                                                                                                                                                                                                                                                                                                                                                                                                                                                                                                                                                                                                                                                                                                                                                                                                                                                               |
| Masonry adjust:   |                      | Third floor:          |          |                |                                                                                                                                                                                                                                                                                                                                                                                                                                                                                                                                                                                                                                                                                                                                                                                                                                                                                                                                                                                                                                                                                                                                                                                                                                                                                                                                                                                                                                                                                                                                                                                                                                                                                                                                                                                                                                                                                                                                                                                                                                                                                                                               |
| Roof type:        | Asphalt shingles     | Half story:           | 0 SF     |                |                                                                                                                                                                                                                                                                                                                                                                                                                                                                                                                                                                                                                                                                                                                                                                                                                                                                                                                                                                                                                                                                                                                                                                                                                                                                                                                                                                                                                                                                                                                                                                                                                                                                                                                                                                                                                                                                                                                                                                                                                                                                                                                               |
| Heating:          | Gas, forced air      | Finished attic:       |          |                |                                                                                                                                                                                                                                                                                                                                                                                                                                                                                                                                                                                                                                                                                                                                                                                                                                                                                                                                                                                                                                                                                                                                                                                                                                                                                                                                                                                                                                                                                                                                                                                                                                                                                                                                                                                                                                                                                                                                                                                                                                                                                                                               |
| Cooling:          | A/C, same ducts      | Unfinished attic:     |          |                |                                                                                                                                                                                                                                                                                                                                                                                                                                                                                                                                                                                                                                                                                                                                                                                                                                                                                                                                                                                                                                                                                                                                                                                                                                                                                                                                                                                                                                                                                                                                                                                                                                                                                                                                                                                                                                                                                                                                                                                                                                                                                                                               |
| Bedrooms:         | 5                    | Unfinished area:      |          |                |                                                                                                                                                                                                                                                                                                                                                                                                                                                                                                                                                                                                                                                                                                                                                                                                                                                                                                                                                                                                                                                                                                                                                                                                                                                                                                                                                                                                                                                                                                                                                                                                                                                                                                                                                                                                                                                                                                                                                                                                                                                                                                                               |
| Family rooms:     |                      | Open porch            |          | 75 SF          |                                                                                                                                                                                                                                                                                                                                                                                                                                                                                                                                                                                                                                                                                                                                                                                                                                                                                                                                                                                                                                                                                                                                                                                                                                                                                                                                                                                                                                                                                                                                                                                                                                                                                                                                                                                                                                                                                                                                                                                                                                                                                                                               |
| Baths:            | 1 full, 0 half       | Enclosed porch        |          | 256 SF         | A AND |
| Other rooms:      |                      | Deck                  |          | 684 SF         |                                                                                                                                                                                                                                                                                                                                                                                                                                                                                                                                                                                                                                                                                                                                                                                                                                                                                                                                                                                                                                                                                                                                                                                                                                                                                                                                                                                                                                                                                                                                                                                                                                                                                                                                                                                                                                                                                                                                                                                                                                                                                                                               |
| Whirl / hot tubs: |                      |                       |          |                |                                                                                                                                                                                                                                                                                                                                                                                                                                                                                                                                                                                                                                                                                                                                                                                                                                                                                                                                                                                                                                                                                                                                                                                                                                                                                                                                                                                                                                                                                                                                                                                                                                                                                                                                                                                                                                                                                                                                                                                                                                                                                                                               |
| Add'l plumb fixt: |                      |                       |          |                |                                                                                                                                                                                                                                                                                                                                                                                                                                                                                                                                                                                                                                                                                                                                                                                                                                                                                                                                                                                                                                                                                                                                                                                                                                                                                                                                                                                                                                                                                                                                                                                                                                                                                                                                                                                                                                                                                                                                                                                                                                                                                                                               |
| Masonry FPs:      | 1 stacks, 1 openings |                       |          |                |                                                                                                                                                                                                                                                                                                                                                                                                                                                                                                                                                                                                                                                                                                                                                                                                                                                                                                                                                                                                                                                                                                                                                                                                                                                                                                                                                                                                                                                                                                                                                                                                                                                                                                                                                                                                                                                                                                                                                                                                                                                                                                                               |
| Metal FPs:        |                      |                       |          |                |                                                                                                                                                                                                                                                                                                                                                                                                                                                                                                                                                                                                                                                                                                                                                                                                                                                                                                                                                                                                                                                                                                                                                                                                                                                                                                                                                                                                                                                                                                                                                                                                                                                                                                                                                                                                                                                                                                                                                                                                                                                                                                                               |
| Gas only FPs:     |                      |                       | _        |                |                                                                                                                                                                                                                                                                                                                                                                                                                                                                                                                                                                                                                                                                                                                                                                                                                                                                                                                                                                                                                                                                                                                                                                                                                                                                                                                                                                                                                                                                                                                                                                                                                                                                                                                                                                                                                                                                                                                                                                                                                                                                                                                               |
| Bsmt garage:      |                      | <u>Grade:</u>         | <u>D</u> |                |                                                                                                                                                                                                                                                                                                                                                                                                                                                                                                                                                                                                                                                                                                                                                                                                                                                                                                                                                                                                                                                                                                                                                                                                                                                                                                                                                                                                                                                                                                                                                                                                                                                                                                                                                                                                                                                                                                                                                                                                                                                                                                                               |
| Shed dormers:     |                      | Condition:            | Average  |                | 0/22/22 11:11:12 11                                                                                                                                                                                                                                                                                                                                                                                                                                                                                                                                                                                                                                                                                                                                                                                                                                                                                                                                                                                                                                                                                                                                                                                                                                                                                                                                                                                                                                                                                                                                                                                                                                                                                                                                                                                                                                                                                                                                                                                                                                                                                                           |
| Gable/hip dorm:   |                      | Percent complete:     | 100%     |                | 9/23/22, 11:11:13 AM 59016210841                                                                                                                                                                                                                                                                                                                                                                                                                                                                                                                                                                                                                                                                                                                                                                                                                                                                                                                                                                                                                                                                                                                                                                                                                                                                                                                                                                                                                                                                                                                                                                                                                                                                                                                                                                                                                                                                                                                                                                                                                                                                                              |