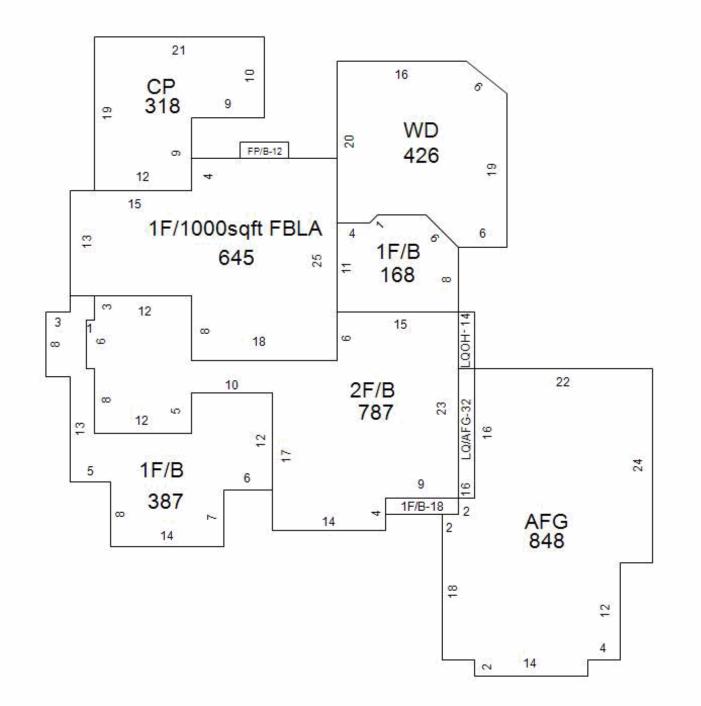

## Property address: W5971 Pheasant Ln

Traffic / water / sanitary: Cul de sac / Well water / Septic Legal description: LA FERME GENTINE LOT 30

|                   |                     |       |             |             |          | Land                                  |                                                                                                                |                                     |                                                                                                                                                                                                                                                                                                                                                                                                                                                                                                                                                                                                                                                                                                                                                                                                                                                                                                                                                                                                                                                                                                                                                                                                                                                                                                                                                                                                                                                                                                                                                                                                                                                                                                                                                                                                                                                                                                                                                                                                                                                                                                                                |
|-------------------|---------------------|-------|-------------|-------------|----------|---------------------------------------|----------------------------------------------------------------------------------------------------------------|-------------------------------------|--------------------------------------------------------------------------------------------------------------------------------------------------------------------------------------------------------------------------------------------------------------------------------------------------------------------------------------------------------------------------------------------------------------------------------------------------------------------------------------------------------------------------------------------------------------------------------------------------------------------------------------------------------------------------------------------------------------------------------------------------------------------------------------------------------------------------------------------------------------------------------------------------------------------------------------------------------------------------------------------------------------------------------------------------------------------------------------------------------------------------------------------------------------------------------------------------------------------------------------------------------------------------------------------------------------------------------------------------------------------------------------------------------------------------------------------------------------------------------------------------------------------------------------------------------------------------------------------------------------------------------------------------------------------------------------------------------------------------------------------------------------------------------------------------------------------------------------------------------------------------------------------------------------------------------------------------------------------------------------------------------------------------------------------------------------------------------------------------------------------------------|
| Qty               | _and Use            | Width | Depth       | Square Feet | Acres    | Water Frontage                        | Tax Class                                                                                                      | Special Tax Program                 | Assess Value                                                                                                                                                                                                                                                                                                                                                                                                                                                                                                                                                                                                                                                                                                                                                                                                                                                                                                                                                                                                                                                                                                                                                                                                                                                                                                                                                                                                                                                                                                                                                                                                                                                                                                                                                                                                                                                                                                                                                                                                                                                                                                                   |
| 1 F               | Residential         |       |             | 64,469      | 1.480    | None                                  | Residential                                                                                                    |                                     | \$48,200                                                                                                                                                                                                                                                                                                                                                                                                                                                                                                                                                                                                                                                                                                                                                                                                                                                                                                                                                                                                                                                                                                                                                                                                                                                                                                                                                                                                                                                                                                                                                                                                                                                                                                                                                                                                                                                                                                                                                                                                                                                                                                                       |
|                   |                     |       |             |             |          | Residential Building                  |                                                                                                                |                                     |                                                                                                                                                                                                                                                                                                                                                                                                                                                                                                                                                                                                                                                                                                                                                                                                                                                                                                                                                                                                                                                                                                                                                                                                                                                                                                                                                                                                                                                                                                                                                                                                                                                                                                                                                                                                                                                                                                                                                                                                                                                                                                                                |
| Year built:       | 1991                | Full  | basement    | :           | 2,017 SF | and the second second                 | The Property of the                                                                                            | AL PARTY AND                        | 31 1 1 S                                                                                                                                                                                                                                                                                                                                                                                                                                                                                                                                                                                                                                                                                                                                                                                                                                                                                                                                                                                                                                                                                                                                                                                                                                                                                                                                                                                                                                                                                                                                                                                                                                                                                                                                                                                                                                                                                                                                                                                                                                                                                                                       |
| Year remodeled    |                     | Crav  | vl space:   |             |          | A A A A A A A A A A A A A A A A A A A | Construction of the second                                                                                     |                                     |                                                                                                                                                                                                                                                                                                                                                                                                                                                                                                                                                                                                                                                                                                                                                                                                                                                                                                                                                                                                                                                                                                                                                                                                                                                                                                                                                                                                                                                                                                                                                                                                                                                                                                                                                                                                                                                                                                                                                                                                                                                                                                                                |
| Stories:          | 2 story             | Rec   | room (rati  | ing):       |          | A REAL COLONAL COLON                  | and the second state                                                                                           |                                     |                                                                                                                                                                                                                                                                                                                                                                                                                                                                                                                                                                                                                                                                                                                                                                                                                                                                                                                                                                                                                                                                                                                                                                                                                                                                                                                                                                                                                                                                                                                                                                                                                                                                                                                                                                                                                                                                                                                                                                                                                                                                                                                                |
| Style:            | Modern Two Story    | Finl  | osmt living | area:       | 1,000 SF |                                       |                                                                                                                |                                     |                                                                                                                                                                                                                                                                                                                                                                                                                                                                                                                                                                                                                                                                                                                                                                                                                                                                                                                                                                                                                                                                                                                                                                                                                                                                                                                                                                                                                                                                                                                                                                                                                                                                                                                                                                                                                                                                                                                                                                                                                                                                                                                                |
| Use:              | Single family       | First | floor:      |             | 2,005 SF |                                       |                                                                                                                | The Assessment                      | al Participation                                                                                                                                                                                                                                                                                                                                                                                                                                                                                                                                                                                                                                                                                                                                                                                                                                                                                                                                                                                                                                                                                                                                                                                                                                                                                                                                                                                                                                                                                                                                                                                                                                                                                                                                                                                                                                                                                                                                                                                                                                                                                                               |
| Exterior wall:    | Alum/vinyl          | Sec   | ond floor:  |             | 833 SF   |                                       | State State                                                                                                    | and the second of the second of the |                                                                                                                                                                                                                                                                                                                                                                                                                                                                                                                                                                                                                                                                                                                                                                                                                                                                                                                                                                                                                                                                                                                                                                                                                                                                                                                                                                                                                                                                                                                                                                                                                                                                                                                                                                                                                                                                                                                                                                                                                                                                                                                                |
| Masonry adjust:   | 640 SF              | Thir  | d floor:    |             |          |                                       | A CONTRACTOR                                                                                                   | E POL                               |                                                                                                                                                                                                                                                                                                                                                                                                                                                                                                                                                                                                                                                                                                                                                                                                                                                                                                                                                                                                                                                                                                                                                                                                                                                                                                                                                                                                                                                                                                                                                                                                                                                                                                                                                                                                                                                                                                                                                                                                                                                                                                                                |
| Roof type:        | Asphalt shingles    | Half  | story:      | 0 SF        |          | Real and the second                   |                                                                                                                | 1 W . 14*                           |                                                                                                                                                                                                                                                                                                                                                                                                                                                                                                                                                                                                                                                                                                                                                                                                                                                                                                                                                                                                                                                                                                                                                                                                                                                                                                                                                                                                                                                                                                                                                                                                                                                                                                                                                                                                                                                                                                                                                                                                                                                                                                                                |
| Heating:          | Gas, forced air     | Finis | shed attic: |             |          |                                       | 1 1 1 1 1 1 1 1 1 1 1 1 1 1 1 1 1 1 1                                                                          | ***                                 | Contraction of the local                                                                                                                                                                                                                                                                                                                                                                                                                                                                                                                                                                                                                                                                                                                                                                                                                                                                                                                                                                                                                                                                                                                                                                                                                                                                                                                                                                                                                                                                                                                                                                                                                                                                                                                                                                                                                                                                                                                                                                                                                                                                                                       |
| Cooling:          | A/C, same ducts     |       | nished atti |             |          |                                       |                                                                                                                |                                     |                                                                                                                                                                                                                                                                                                                                                                                                                                                                                                                                                                                                                                                                                                                                                                                                                                                                                                                                                                                                                                                                                                                                                                                                                                                                                                                                                                                                                                                                                                                                                                                                                                                                                                                                                                                                                                                                                                                                                                                                                                                                                                                                |
| Bedrooms:         | 5                   | Unfi  | nished are  | ea:         |          |                                       | A STATE                                                                                                        |                                     | 1                                                                                                                                                                                                                                                                                                                                                                                                                                                                                                                                                                                                                                                                                                                                                                                                                                                                                                                                                                                                                                                                                                                                                                                                                                                                                                                                                                                                                                                                                                                                                                                                                                                                                                                                                                                                                                                                                                                                                                                                                                                                                                                              |
| Family rooms:     |                     | Gara  | age         |             | 848 SF   |                                       |                                                                                                                |                                     |                                                                                                                                                                                                                                                                                                                                                                                                                                                                                                                                                                                                                                                                                                                                                                                                                                                                                                                                                                                                                                                                                                                                                                                                                                                                                                                                                                                                                                                                                                                                                                                                                                                                                                                                                                                                                                                                                                                                                                                                                                                                                                                                |
| Baths:            | 4 full, 1 half      | Gara  | •           |             | 32 SF    |                                       |                                                                                                                | La state and the state              | and the second second                                                                                                                                                                                                                                                                                                                                                                                                                                                                                                                                                                                                                                                                                                                                                                                                                                                                                                                                                                                                                                                                                                                                                                                                                                                                                                                                                                                                                                                                                                                                                                                                                                                                                                                                                                                                                                                                                                                                                                                                                                                                                                          |
| Other rooms:      |                     | Dec   |             |             | 426 SF   |                                       | 一种和小学家                                                                                                         |                                     |                                                                                                                                                                                                                                                                                                                                                                                                                                                                                                                                                                                                                                                                                                                                                                                                                                                                                                                                                                                                                                                                                                                                                                                                                                                                                                                                                                                                                                                                                                                                                                                                                                                                                                                                                                                                                                                                                                                                                                                                                                                                                                                                |
| Whirl / hot tubs: |                     | Pati  | <u> </u>    |             | 318 SF   | A DESCRIPTION OF THE OWNER            | the state and in                                                                                               | And Alexandress of the second       |                                                                                                                                                                                                                                                                                                                                                                                                                                                                                                                                                                                                                                                                                                                                                                                                                                                                                                                                                                                                                                                                                                                                                                                                                                                                                                                                                                                                                                                                                                                                                                                                                                                                                                                                                                                                                                                                                                                                                                                                                                                                                                                                |
| Add'l plumb fixt: | 3                   |       |             |             |          | and a set of the set                  | State Provention                                                                                               | Martin Contractor                   | 1.27%                                                                                                                                                                                                                                                                                                                                                                                                                                                                                                                                                                                                                                                                                                                                                                                                                                                                                                                                                                                                                                                                                                                                                                                                                                                                                                                                                                                                                                                                                                                                                                                                                                                                                                                                                                                                                                                                                                                                                                                                                                                                                                                          |
| Masonry FPs:      |                     |       |             |             |          |                                       | States -                                                                                                       |                                     | and the second                                                                                                                                                                                                                                                                                                                                                                                                                                                                                                                                                                                                                                                                                                                                                                                                                                                                                                                                                                                                                                                                                                                                                                                                                                                                                                                                                                                                                                                                                                                                                                                                                                                                                                                                                                                                                                                                                                                                                                                                                                                                                                                 |
| Metal FPs:        | 1 stacks, 1 opening | s     |             |             |          |                                       |                                                                                                                | and the second second               | and the second s |
| Gas only FPs:     |                     |       |             |             |          |                                       |                                                                                                                |                                     |                                                                                                                                                                                                                                                                                                                                                                                                                                                                                                                                                                                                                                                                                                                                                                                                                                                                                                                                                                                                                                                                                                                                                                                                                                                                                                                                                                                                                                                                                                                                                                                                                                                                                                                                                                                                                                                                                                                                                                                                                                                                                                                                |
| Bsmt garage:      |                     | Gra   |             | <u>B-</u>   |          |                                       | de la compañía de la | A CANA                              | Contraction of the                                                                                                                                                                                                                                                                                                                                                                                                                                                                                                                                                                                                                                                                                                                                                                                                                                                                                                                                                                                                                                                                                                                                                                                                                                                                                                                                                                                                                                                                                                                                                                                                                                                                                                                                                                                                                                                                                                                                                                                                                                                                                                             |
| Shed dormers:     |                     |       | dition:     | Average     | 9        |                                       |                                                                                                                |                                     |                                                                                                                                                                                                                                                                                                                                                                                                                                                                                                                                                                                                                                                                                                                                                                                                                                                                                                                                                                                                                                                                                                                                                                                                                                                                                                                                                                                                                                                                                                                                                                                                                                                                                                                                                                                                                                                                                                                                                                                                                                                                                                                                |
| Gable/hip dorm:   |                     | Perc  | ent comp    | lete: 100%  |          | 9/27/22, 12:34:27 PM                  |                                                                                                                |                                     | 59016245058                                                                                                                                                                                                                                                                                                                                                                                                                                                                                                                                                                                                                                                                                                                                                                                                                                                                                                                                                                                                                                                                                                                                                                                                                                                                                                                                                                                                                                                                                                                                                                                                                                                                                                                                                                                                                                                                                                                                                                                                                                                                                                                    |