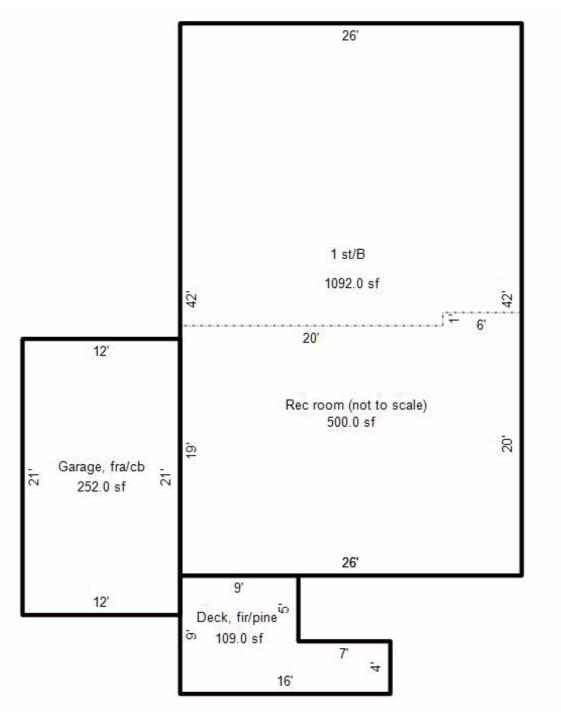

|           |                      |       |                             |             |          |        | Land           |                    |                     |              |
|-----------|----------------------|-------|-----------------------------|-------------|----------|--------|----------------|--------------------|---------------------|--------------|
| Qty       | Land Use             | Width | Depth                       | Square Feet | Acres    |        | Water Frontage | Tax Class          | Special Tax Program | Assess Value |
| 1         | Residential          | 50    | 181                         | 9,050       | 0.208    |        | None           | Residential        |                     | \$22,700     |
|           |                      |       |                             |             |          | Reside | ntial Building |                    |                     |              |
| Year bu   | ilt: 1978            | Ful   | l basemen                   | t:          | 1,092 SF |        |                |                    |                     |              |
| Year rer  | modeled:             | Cra   | wl space:                   |             |          |        |                |                    |                     |              |
| Stories:  | 1 story              | Red   | c room (ra                  | ting):      | 500 SF   | (AV)   |                |                    |                     |              |
| Style:    | Ranch                | Fin   | bsmt livin                  | g area:     |          |        |                |                    |                     |              |
| Use:      | Single family        | Firs  | st floor:                   | -           | 1,092 SF |        |                |                    |                     |              |
| Exterior  | wall: Alum/vinyl     | Sec   | cond floor:                 |             |          |        |                |                    |                     |              |
| Masonr    | y adjust:            | Thi   | rd floor:                   |             |          |        |                |                    |                     |              |
| Roof typ  | be: Asphalt shingles | Fin   | ished attic                 | :           |          |        |                |                    |                     |              |
| Heating   | : Gas, forced air    | Unt   | finished at                 | tic:        |          |        |                |                    |                     |              |
| Cooling   | A/C, same ducts      | Un1   | f <u>inished</u> a <u>r</u> | ea:         |          |        |                | u la ata ava a la  | not evelleble       |              |
| Bedroor   | ns: 3                | Dec   | ck                          |             | 109 SF   |        |                | photograph         | not available       |              |
| Family r  |                      | Ga    | rage                        |             | 252 SF   |        |                |                    |                     |              |
| Baths:    | 1 full, 0 half       |       |                             |             |          |        |                |                    |                     |              |
| Other ro  |                      |       |                             |             |          |        |                |                    |                     |              |
| Whirl / h |                      |       |                             |             |          |        |                |                    |                     |              |
|           | umb fixt: 5          |       |                             |             |          |        |                |                    |                     |              |
| Masonr    |                      |       |                             |             |          |        |                |                    |                     |              |
| Metal F   |                      |       |                             |             |          |        |                |                    |                     |              |
| Gas on    | y FPs:               |       | ade:                        | С           |          |        |                |                    |                     |              |
| Bsmt ga   |                      |       | ndition:                    | Average     | :        |        |                |                    |                     |              |
| Shed do   |                      |       | ergy adjus                  |             |          |        |                |                    |                     |              |
| Gable/h   | ip dorm:             | Per   | cent comp                   | olete: 100% |          |        |                | Tatal Baing and in | 4 000 05. h.:!!     |              |

Total living area is 1,092 SF; building assessed value is \$160,400