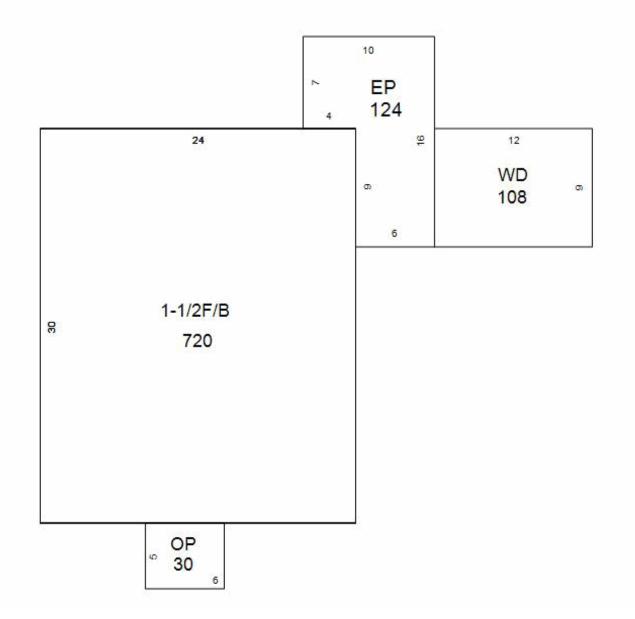

|                   | Residential Building |                       |         |        |                                                                                                                                                                                                                                                                                                                                                                                                                                                                                                                                                                                                                                                                                                                                                                                                                                                                                                                                                                                                                                                                                                                                                                                                                                                                                                                                                                                                                                                                                                                                                                                                                                                                                                                                                                                                                                                                                                                                                                                                                                                                                                                                |  |  |
|-------------------|----------------------|-----------------------|---------|--------|--------------------------------------------------------------------------------------------------------------------------------------------------------------------------------------------------------------------------------------------------------------------------------------------------------------------------------------------------------------------------------------------------------------------------------------------------------------------------------------------------------------------------------------------------------------------------------------------------------------------------------------------------------------------------------------------------------------------------------------------------------------------------------------------------------------------------------------------------------------------------------------------------------------------------------------------------------------------------------------------------------------------------------------------------------------------------------------------------------------------------------------------------------------------------------------------------------------------------------------------------------------------------------------------------------------------------------------------------------------------------------------------------------------------------------------------------------------------------------------------------------------------------------------------------------------------------------------------------------------------------------------------------------------------------------------------------------------------------------------------------------------------------------------------------------------------------------------------------------------------------------------------------------------------------------------------------------------------------------------------------------------------------------------------------------------------------------------------------------------------------------|--|--|
| Year built:       | 1900                 | Full basement:        |         | 720 SF |                                                                                                                                                                                                                                                                                                                                                                                                                                                                                                                                                                                                                                                                                                                                                                                                                                                                                                                                                                                                                                                                                                                                                                                                                                                                                                                                                                                                                                                                                                                                                                                                                                                                                                                                                                                                                                                                                                                                                                                                                                                                                                                                |  |  |
| Year remodeled:   |                      | Crawl space:          |         |        |                                                                                                                                                                                                                                                                                                                                                                                                                                                                                                                                                                                                                                                                                                                                                                                                                                                                                                                                                                                                                                                                                                                                                                                                                                                                                                                                                                                                                                                                                                                                                                                                                                                                                                                                                                                                                                                                                                                                                                                                                                                                                                                                |  |  |
| Stories:          | 1.5 Story            | Rec room (rating):    |         |        |                                                                                                                                                                                                                                                                                                                                                                                                                                                                                                                                                                                                                                                                                                                                                                                                                                                                                                                                                                                                                                                                                                                                                                                                                                                                                                                                                                                                                                                                                                                                                                                                                                                                                                                                                                                                                                                                                                                                                                                                                                                                                                                                |  |  |
| Style:            | Duplex Flat Style    | Fin bsmt living area: |         |        |                                                                                                                                                                                                                                                                                                                                                                                                                                                                                                                                                                                                                                                                                                                                                                                                                                                                                                                                                                                                                                                                                                                                                                                                                                                                                                                                                                                                                                                                                                                                                                                                                                                                                                                                                                                                                                                                                                                                                                                                                                                                                                                                |  |  |
| <u>Use:</u>       | 2 Family             | First floor:          |         | 720 SF |                                                                                                                                                                                                                                                                                                                                                                                                                                                                                                                                                                                                                                                                                                                                                                                                                                                                                                                                                                                                                                                                                                                                                                                                                                                                                                                                                                                                                                                                                                                                                                                                                                                                                                                                                                                                                                                                                                                                                                                                                                                                                                                                |  |  |
| Exterior wall:    | Alum/vinyl           | Second floor:         |         | 540 SF |                                                                                                                                                                                                                                                                                                                                                                                                                                                                                                                                                                                                                                                                                                                                                                                                                                                                                                                                                                                                                                                                                                                                                                                                                                                                                                                                                                                                                                                                                                                                                                                                                                                                                                                                                                                                                                                                                                                                                                                                                                                                                                                                |  |  |
| Masonry adjust:   |                      | Third floor:          |         |        |                                                                                                                                                                                                                                                                                                                                                                                                                                                                                                                                                                                                                                                                                                                                                                                                                                                                                                                                                                                                                                                                                                                                                                                                                                                                                                                                                                                                                                                                                                                                                                                                                                                                                                                                                                                                                                                                                                                                                                                                                                                                                                                                |  |  |
| Roof type:        | Asphalt Shingle +10  | Finished attic:       |         |        |                                                                                                                                                                                                                                                                                                                                                                                                                                                                                                                                                                                                                                                                                                                                                                                                                                                                                                                                                                                                                                                                                                                                                                                                                                                                                                                                                                                                                                                                                                                                                                                                                                                                                                                                                                                                                                                                                                                                                                                                                                                                                                                                |  |  |
| Heating:          | Gas, forced air      | Unfinished attic:     |         |        |                                                                                                                                                                                                                                                                                                                                                                                                                                                                                                                                                                                                                                                                                                                                                                                                                                                                                                                                                                                                                                                                                                                                                                                                                                                                                                                                                                                                                                                                                                                                                                                                                                                                                                                                                                                                                                                                                                                                                                                                                                                                                                                                |  |  |
| Cooling:          | _A/C (same ducts)    | Unfinished area:      |         |        |                                                                                                                                                                                                                                                                                                                                                                                                                                                                                                                                                                                                                                                                                                                                                                                                                                                                                                                                                                                                                                                                                                                                                                                                                                                                                                                                                                                                                                                                                                                                                                                                                                                                                                                                                                                                                                                                                                                                                                                                                                                                                                                                |  |  |
| Bedrooms:         | 2                    | Open porch            |         | 30 SF  |                                                                                                                                                                                                                                                                                                                                                                                                                                                                                                                                                                                                                                                                                                                                                                                                                                                                                                                                                                                                                                                                                                                                                                                                                                                                                                                                                                                                                                                                                                                                                                                                                                                                                                                                                                                                                                                                                                                                                                                                                                                                                                                                |  |  |
| Family rooms:     |                      | Enclosed porch        |         | 124 SF |                                                                                                                                                                                                                                                                                                                                                                                                                                                                                                                                                                                                                                                                                                                                                                                                                                                                                                                                                                                                                                                                                                                                                                                                                                                                                                                                                                                                                                                                                                                                                                                                                                                                                                                                                                                                                                                                                                                                                                                                                                                                                                                                |  |  |
| Baths:            | 2 full, 0 half       | Deck                  |         | 108 SF |                                                                                                                                                                                                                                                                                                                                                                                                                                                                                                                                                                                                                                                                                                                                                                                                                                                                                                                                                                                                                                                                                                                                                                                                                                                                                                                                                                                                                                                                                                                                                                                                                                                                                                                                                                                                                                                                                                                                                                                                                                                                                                                                |  |  |
| Other rooms:      |                      |                       |         |        |                                                                                                                                                                                                                                                                                                                                                                                                                                                                                                                                                                                                                                                                                                                                                                                                                                                                                                                                                                                                                                                                                                                                                                                                                                                                                                                                                                                                                                                                                                                                                                                                                                                                                                                                                                                                                                                                                                                                                                                                                                                                                                                                |  |  |
| Whirl / hot tubs: |                      |                       |         |        |                                                                                                                                                                                                                                                                                                                                                                                                                                                                                                                                                                                                                                                                                                                                                                                                                                                                                                                                                                                                                                                                                                                                                                                                                                                                                                                                                                                                                                                                                                                                                                                                                                                                                                                                                                                                                                                                                                                                                                                                                                                                                                                                |  |  |
| Add'l plumb fixt: | 2                    |                       |         |        |                                                                                                                                                                                                                                                                                                                                                                                                                                                                                                                                                                                                                                                                                                                                                                                                                                                                                                                                                                                                                                                                                                                                                                                                                                                                                                                                                                                                                                                                                                                                                                                                                                                                                                                                                                                                                                                                                                                                                                                                                                                                                                                                |  |  |
| Masonry FPs:      |                      |                       |         |        | A REAL PROPERTY AND A REAL |  |  |
| Metal FPs:        |                      |                       |         |        |                                                                                                                                                                                                                                                                                                                                                                                                                                                                                                                                                                                                                                                                                                                                                                                                                                                                                                                                                                                                                                                                                                                                                                                                                                                                                                                                                                                                                                                                                                                                                                                                                                                                                                                                                                                                                                                                                                                                                                                                                                                                                                                                |  |  |
| Gas only FPs:     |                      | Grade:                | С       |        |                                                                                                                                                                                                                                                                                                                                                                                                                                                                                                                                                                                                                                                                                                                                                                                                                                                                                                                                                                                                                                                                                                                                                                                                                                                                                                                                                                                                                                                                                                                                                                                                                                                                                                                                                                                                                                                                                                                                                                                                                                                                                                                                |  |  |
| Bsmt garage:      |                      | Condition:            | Average |        |                                                                                                                                                                                                                                                                                                                                                                                                                                                                                                                                                                                                                                                                                                                                                                                                                                                                                                                                                                                                                                                                                                                                                                                                                                                                                                                                                                                                                                                                                                                                                                                                                                                                                                                                                                                                                                                                                                                                                                                                                                                                                                                                |  |  |
| Shed dormers:     |                      | Energy adjustment:    | No      |        | · · · · · · · · · · · · · · · · · · ·                                                                                                                                                                                                                                                                                                                                                                                                                                                                                                                                                                                                                                                                                                                                                                                                                                                                                                                                                                                                                                                                                                                                                                                                                                                                                                                                                                                                                                                                                                                                                                                                                                                                                                                                                                                                                                                                                                                                                                                                                                                                                          |  |  |
| Gable/hip dorm:   |                      | Percent complete:     | 100%    |        | and the party of the second se |  |  |

Total living area is 1,260 SF; building assessed value is \$74,000

552750