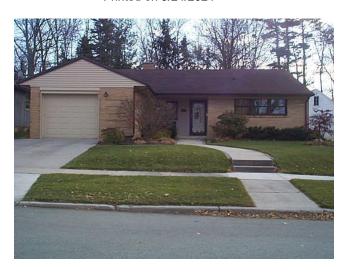

Municipality: City of Sheboygan Falls

Address: 217 Park St

## **Building Data**

| Characteristics |         | <b>Building Area</b>    | Square Feet |
|-----------------|---------|-------------------------|-------------|
| Style:          | Ranch   | Full Basement:          | 1544        |
| Stories:        | 1 story | Crawl Space:            | 0           |
| Year Built:     | 1950    | First Floor:            | 1580        |
| Bedrooms:       | 3       | Second Floor            | 0           |
| Full Bathrooms: | 1       | Third/Additional Floor: | 0           |