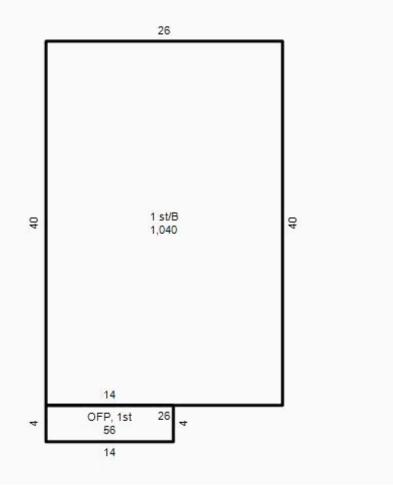

## 2024 Property Records for City of Sheboygan, Sheboygan Country Tax key number: 59281711910

Property address: 3014 N 13th St Traffic / water / sanitary: Light / City water / Sewer

| Qty     | Land Use              | Width       | Depth                       | Square Feet | Acres       | Wa | ater Frontage | Tax C  | lass      | Special Tax Program | Assess Value |
|---------|-----------------------|-------------|-----------------------------|-------------|-------------|----|---------------|--------|-----------|---------------------|--------------|
| 1       | Residential           | 40          | 125                         | 5,000       | 0.115       |    | None          | Reside | ential    |                     | \$16,100     |
|         |                       |             |                             |             | al Building |    |               |        |           |                     |              |
| Year b  | ouilt: 2004           | Ful         | l basemer                   | nt:         | 1,040 SF    |    | U             |        |           |                     |              |
| Year re | emodeled:             | Cra         | awl space:                  |             |             |    |               |        |           |                     |              |
| Stories | s: 1 story            | Red         | c room (ra                  | ting):      |             |    |               |        |           |                     |              |
| Style:  | Ranch                 | Fin         | bsmt livin                  | g area:     |             |    |               |        |           |                     |              |
| Use:    | Single family         | Firs        | st floor:                   |             | 1,040 SF    |    |               |        |           |                     |              |
| Exterio | or wall: Alum/vinyl   | Sec         | cond floor:                 |             |             |    |               |        |           |                     |              |
| Mason   | nry adjust:           | Thi         | rd floor:                   |             |             |    |               |        |           |                     |              |
| Roof ty | ype: Asphalt shingles | Fin         | ished attic                 | :           |             |    |               |        |           |                     |              |
| Heatin  |                       | Unf         | finished at                 | tic:        |             |    |               |        |           |                     |              |
| Coolin  | g:No_A/C              | <u>U</u> nf | f <u>inished</u> a <u>r</u> | ea:         |             |    |               |        | ataaraab  | not ovoilable       |              |
| Bedroo  |                       | Op          | en porch                    |             | 56 SF       |    |               | pr     | lolograph | not available       |              |
|         | rooms:                |             |                             |             |             |    |               |        |           |                     |              |
| Baths:  |                       |             |                             |             |             |    |               |        |           |                     |              |
|         | rooms: 2              |             |                             |             |             |    |               |        |           |                     |              |
|         | hot tubs:             |             |                             |             |             |    |               |        |           |                     |              |
|         | blumb fixt:           |             |                             |             |             |    |               |        |           |                     |              |
|         | nry FPs:              |             |                             |             |             |    |               |        |           |                     |              |
| Metal   |                       |             |                             |             |             |    |               |        |           |                     |              |
|         | nly FPs:              |             | ade:                        | С           |             |    |               |        |           |                     |              |
|         | garage:               |             | ndition:                    | Average     | :           |    |               |        |           |                     |              |
|         | dormers:              |             | ergy adjus                  |             |             |    |               |        |           |                     |              |
| Gable/  | /hip dorm:            | Per         | rcent com                   | olete: 100% |             |    |               |        |           |                     |              |