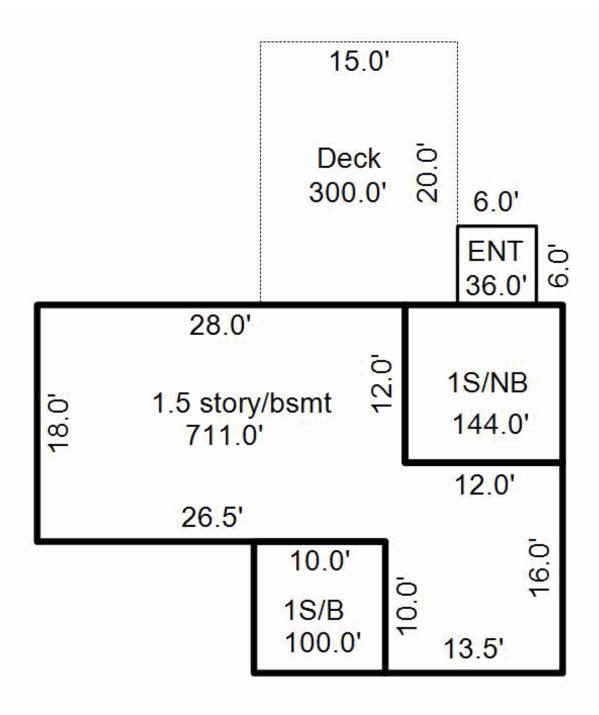

|                                   |                                  |                                             |        | Residential Building                                                                                                                                                                                                                                                                                                                                                                                                                                                                                                                                                                                                                                                                                                                                                                                                                                                                                                                                                                                                                                                                                                                                                                                                                                                                                                                                                                                                                                                                                                                                                                                                                                                                                                                                                                                                                                                                                                                                                                                                                                                                                                           |
|-----------------------------------|----------------------------------|---------------------------------------------|--------|--------------------------------------------------------------------------------------------------------------------------------------------------------------------------------------------------------------------------------------------------------------------------------------------------------------------------------------------------------------------------------------------------------------------------------------------------------------------------------------------------------------------------------------------------------------------------------------------------------------------------------------------------------------------------------------------------------------------------------------------------------------------------------------------------------------------------------------------------------------------------------------------------------------------------------------------------------------------------------------------------------------------------------------------------------------------------------------------------------------------------------------------------------------------------------------------------------------------------------------------------------------------------------------------------------------------------------------------------------------------------------------------------------------------------------------------------------------------------------------------------------------------------------------------------------------------------------------------------------------------------------------------------------------------------------------------------------------------------------------------------------------------------------------------------------------------------------------------------------------------------------------------------------------------------------------------------------------------------------------------------------------------------------------------------------------------------------------------------------------------------------|
| Year built:<br>Year remodeled:    | 1900                             | Full basement:<br>Crawl space:              | 811 SI |                                                                                                                                                                                                                                                                                                                                                                                                                                                                                                                                                                                                                                                                                                                                                                                                                                                                                                                                                                                                                                                                                                                                                                                                                                                                                                                                                                                                                                                                                                                                                                                                                                                                                                                                                                                                                                                                                                                                                                                                                                                                                                                                |
| Stories:<br>Style:                | 1.5 story<br>Residence-Old style | Rec room (rating):<br>Fin bsmt living area: |        |                                                                                                                                                                                                                                                                                                                                                                                                                                                                                                                                                                                                                                                                                                                                                                                                                                                                                                                                                                                                                                                                                                                                                                                                                                                                                                                                                                                                                                                                                                                                                                                                                                                                                                                                                                                                                                                                                                                                                                                                                                                                                                                                |
| Use:                              | Single family                    | First floor:                                | 955 SI |                                                                                                                                                                                                                                                                                                                                                                                                                                                                                                                                                                                                                                                                                                                                                                                                                                                                                                                                                                                                                                                                                                                                                                                                                                                                                                                                                                                                                                                                                                                                                                                                                                                                                                                                                                                                                                                                                                                                                                                                                                                                                                                                |
| Exterior wall:<br>Masonry adjust: | Alum/vinyl                       | Second floor:<br>Third floor:               | 533 SI |                                                                                                                                                                                                                                                                                                                                                                                                                                                                                                                                                                                                                                                                                                                                                                                                                                                                                                                                                                                                                                                                                                                                                                                                                                                                                                                                                                                                                                                                                                                                                                                                                                                                                                                                                                                                                                                                                                                                                                                                                                                                                                                                |
| Roof type:                        | Asphalt shingles                 | Finished attic:                             |        |                                                                                                                                                                                                                                                                                                                                                                                                                                                                                                                                                                                                                                                                                                                                                                                                                                                                                                                                                                                                                                                                                                                                                                                                                                                                                                                                                                                                                                                                                                                                                                                                                                                                                                                                                                                                                                                                                                                                                                                                                                                                                                                                |
| Heating:                          | Gas, forced air                  | Unfinished attic:                           |        |                                                                                                                                                                                                                                                                                                                                                                                                                                                                                                                                                                                                                                                                                                                                                                                                                                                                                                                                                                                                                                                                                                                                                                                                                                                                                                                                                                                                                                                                                                                                                                                                                                                                                                                                                                                                                                                                                                                                                                                                                                                                                                                                |
| Co <u>oling:</u>                  | A/C, same ducts                  | Unfinished area:                            |        |                                                                                                                                                                                                                                                                                                                                                                                                                                                                                                                                                                                                                                                                                                                                                                                                                                                                                                                                                                                                                                                                                                                                                                                                                                                                                                                                                                                                                                                                                                                                                                                                                                                                                                                                                                                                                                                                                                                                                                                                                                                                                                                                |
| Bedrooms:                         | 3                                | Enclosed porch                              | 36 SI  | The state of the s |
| Family rooms:                     |                                  | Deck                                        | 300 SI |                                                                                                                                                                                                                                                                                                                                                                                                                                                                                                                                                                                                                                                                                                                                                                                                                                                                                                                                                                                                                                                                                                                                                                                                                                                                                                                                                                                                                                                                                                                                                                                                                                                                                                                                                                                                                                                                                                                                                                                                                                                                                                                                |
| Baths:                            | 1 full, 1 half                   |                                             |        |                                                                                                                                                                                                                                                                                                                                                                                                                                                                                                                                                                                                                                                                                                                                                                                                                                                                                                                                                                                                                                                                                                                                                                                                                                                                                                                                                                                                                                                                                                                                                                                                                                                                                                                                                                                                                                                                                                                                                                                                                                                                                                                                |
| Other rooms:                      | 3                                |                                             |        |                                                                                                                                                                                                                                                                                                                                                                                                                                                                                                                                                                                                                                                                                                                                                                                                                                                                                                                                                                                                                                                                                                                                                                                                                                                                                                                                                                                                                                                                                                                                                                                                                                                                                                                                                                                                                                                                                                                                                                                                                                                                                                                                |
| Whirl / hot tubs:                 |                                  | l                                           |        |                                                                                                                                                                                                                                                                                                                                                                                                                                                                                                                                                                                                                                                                                                                                                                                                                                                                                                                                                                                                                                                                                                                                                                                                                                                                                                                                                                                                                                                                                                                                                                                                                                                                                                                                                                                                                                                                                                                                                                                                                                                                                                                                |
| Add'l plumb fixt:                 |                                  |                                             |        |                                                                                                                                                                                                                                                                                                                                                                                                                                                                                                                                                                                                                                                                                                                                                                                                                                                                                                                                                                                                                                                                                                                                                                                                                                                                                                                                                                                                                                                                                                                                                                                                                                                                                                                                                                                                                                                                                                                                                                                                                                                                                                                                |
| Masonry FPs:                      |                                  |                                             |        |                                                                                                                                                                                                                                                                                                                                                                                                                                                                                                                                                                                                                                                                                                                                                                                                                                                                                                                                                                                                                                                                                                                                                                                                                                                                                                                                                                                                                                                                                                                                                                                                                                                                                                                                                                                                                                                                                                                                                                                                                                                                                                                                |
| Metal FPs:                        |                                  |                                             |        | 在1000000000000000000000000000000000000                                                                                                                                                                                                                                                                                                                                                                                                                                                                                                                                                                                                                                                                                                                                                                                                                                                                                                                                                                                                                                                                                                                                                                                                                                                                                                                                                                                                                                                                                                                                                                                                                                                                                                                                                                                                                                                                                                                                                                                                                                                                                         |
| Gas only FPs:                     |                                  | Grade:                                      | D+     |                                                                                                                                                                                                                                                                                                                                                                                                                                                                                                                                                                                                                                                                                                                                                                                                                                                                                                                                                                                                                                                                                                                                                                                                                                                                                                                                                                                                                                                                                                                                                                                                                                                                                                                                                                                                                                                                                                                                                                                                                                                                                                                                |
| Bsmt garage:                      |                                  | Condition:                                  | Good   |                                                                                                                                                                                                                                                                                                                                                                                                                                                                                                                                                                                                                                                                                                                                                                                                                                                                                                                                                                                                                                                                                                                                                                                                                                                                                                                                                                                                                                                                                                                                                                                                                                                                                                                                                                                                                                                                                                                                                                                                                                                                                                                                |
| Shed dormers:                     |                                  | Energy adjustment:                          | No     |                                                                                                                                                                                                                                                                                                                                                                                                                                                                                                                                                                                                                                                                                                                                                                                                                                                                                                                                                                                                                                                                                                                                                                                                                                                                                                                                                                                                                                                                                                                                                                                                                                                                                                                                                                                                                                                                                                                                                                                                                                                                                                                                |
| Gable/hip dorm:                   |                                  | Percent complete:                           | 100%   |                                                                                                                                                                                                                                                                                                                                                                                                                                                                                                                                                                                                                                                                                                                                                                                                                                                                                                                                                                                                                                                                                                                                                                                                                                                                                                                                                                                                                                                                                                                                                                                                                                                                                                                                                                                                                                                                                                                                                                                                                                                                                                                                |