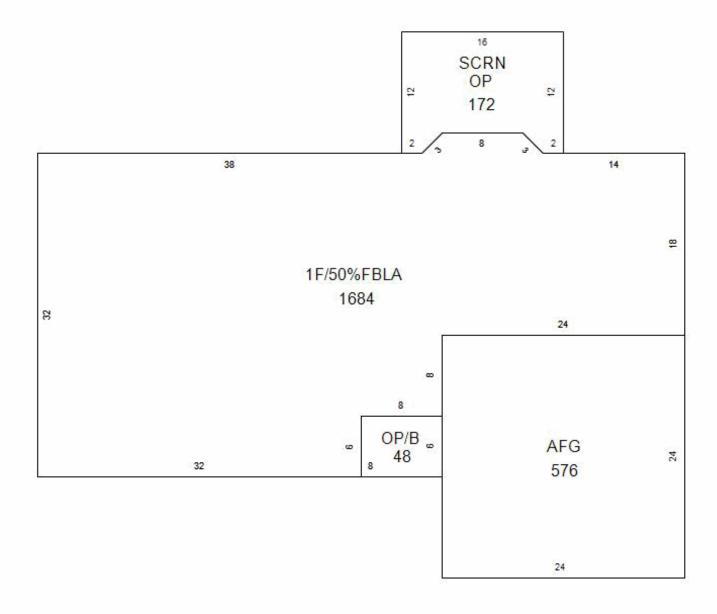

OF S1/4 COR SD SEC,TH S56 DEG 07'23"E 768.55',NELY 90.83'ALG CURVE N51 DEG 40'25"E 46.71',N29 DEG

50'49"W 463.02',N71 DEG 58'27"W 356.91',N45 DEG 11' 3"W 106.70',N54 DEG 01'54"W112.06',TH S 320'TO BEG.

|     |             |       |       |             |       | Land           |             |                     |              |
|-----|-------------|-------|-------|-------------|-------|----------------|-------------|---------------------|--------------|
| Qty | Land Use    | Width | Depth | Square Feet | Acres | Water Frontage | Tax Class   | Special Tax Program | Assess Value |
| 1   | Residential |       |       | 227,383     | 5.220 | None           | Residential |                     | \$63,900     |



Total living area is 2,526 SF; building assessed value is \$193,300

## 255131



## 2024 Property Records for Town of Rhine, Sheboygan Country

| # of identical OBIs: 1 Other Building Improvement (OBI)             |                                              |                                                                    |                            |            |
|---------------------------------------------------------------------|----------------------------------------------|--------------------------------------------------------------------|----------------------------|------------|
| M                                                                   | ain Structure                                |                                                                    | Modifications (Type, Size) | Photograph |
| OBI type: Garage Const type: Detached, fram