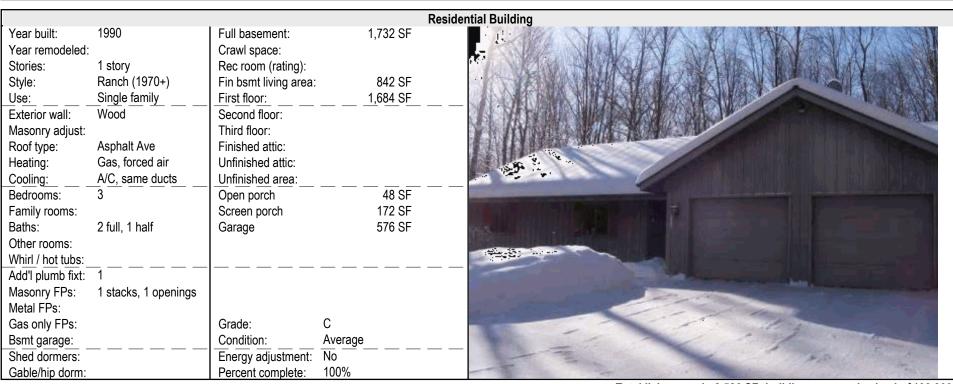

l Water / Septic

Legal description: LOT 2,C-2031 - PRT NW SE,SEC 19,COM 2208.63'N OF S1/4 COR SD SEC,TH S56 DEG 07'23"E 768.55',NELY 90.83'ALG CURVE N51 DEG 40'25"E 46.71',N29 DEG

50'49"W 463.02',N71 DEG 58'27"W 356.91',N45 DEG 11' 3"W 106.70',N54 DEG 01'54"W112.06',TH S 320'TO BEG.

|     |             |       |       |             |       | Land           |             |                     |              |
|-----|-------------|-------|-------|-------------|-------|----------------|-------------|---------------------|--------------|
| Qty | Land Use    | Width | Depth | Square Feet | Acres | Water Frontage | Tax Class   | Special Tax Program | Assess Value |
| 1   | Residential |       |       | 227,383     | 5.220 | None           | Residential |                     | \$63,900     |



Total living area is 2,526 SF; building assessed value is \$193,300

## 255131



## 2024 Property Records for Town of Rhine, Sheboygan Country

| # of identical OBIs: 1 Other Building Improvement (OBI)             |                                              |                                                                    |                            |            |
|---------------------------------------------------------------------|----------------------------------------------|--------------------------------------------------------------------|----------------------------|------------|
| M                                                                   | ain Structure                                |                                                                    | Modif