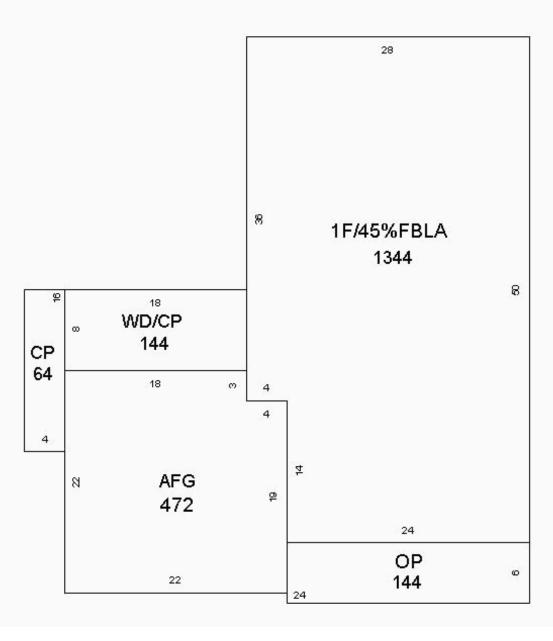

|                   |                     |                       |          | Residential Building                                                                                                                                                                                                                                                                                                                                                                                                                                                                                                                                                                                                                                                                                                                                                                                                                                                                                                                                                                                                                                                                                                                                                                                                                                                                                                                                                                                                                                                                                                                                                                                                                                                                                                                                                                                                                                                                                                                                                                                                                                                                                                           |
|-------------------|---------------------|-----------------------|----------|--------------------------------------------------------------------------------------------------------------------------------------------------------------------------------------------------------------------------------------------------------------------------------------------------------------------------------------------------------------------------------------------------------------------------------------------------------------------------------------------------------------------------------------------------------------------------------------------------------------------------------------------------------------------------------------------------------------------------------------------------------------------------------------------------------------------------------------------------------------------------------------------------------------------------------------------------------------------------------------------------------------------------------------------------------------------------------------------------------------------------------------------------------------------------------------------------------------------------------------------------------------------------------------------------------------------------------------------------------------------------------------------------------------------------------------------------------------------------------------------------------------------------------------------------------------------------------------------------------------------------------------------------------------------------------------------------------------------------------------------------------------------------------------------------------------------------------------------------------------------------------------------------------------------------------------------------------------------------------------------------------------------------------------------------------------------------------------------------------------------------------|
| Year built:       | 1969                | Full basement:        | 1,344 SF |                                                                                                                                                                                                                                                                                                                                                                                                                                                                                                                                                                                                                                                                                                                                                                                                                                                                                                                                                                                                                                                                                                                                                                                                                                                                                                                                                                                                                                                                                                                                                                                                                                                                                                                                                                                                                                                                                                                                                                                                                                                                                                                                |
| Year remodeled:   |                     | Crawl space:          |          |                                                                                                                                                                                                                                                                                                                                                                                                                                                                                                                                                                                                                                                                                                                                                                                                                                                                                                                                                                                                                                                                                                                                                                                                                                                                                                                                                                                                                                                                                                                                                                                                                                                                                                                                                                                                                                                                                                                                                                                                                                                                                                                                |
| Stories:          | 1 Story             | Rec room (rating):    |          |                                                                                                                                                                                                                                                                                                                                                                                                                                                                                                                                                                                                                                                                                                                                                                                                                                                                                                                                                                                                                                                                                                                                                                                                                                                                                                                                                                                                                                                                                                                                                                                                                                                                                                                                                                                                                                                                                                                                                                                                                                                                                                                                |
| Style:            | Ranch (Pre 1970)    | Fin bsmt living area: | 600 SF   |                                                                                                                                                                                                                                                                                                                                                                                                                                                                                                                                                                                                                                                                                                                                                                                                                                                                                                                                                                                                                                                                                                                                                                                                                                                                                                                                                                                                                                                                                                                                                                                                                                                                                                                                                                                                                                                                                                                                                                                                                                                                                                                                |
| Use:              | Single family       | First floor:          | 1,344 SF |                                                                                                                                                                                                                                                                                                                                                                                                                                                                                                                                                                                                                                                                                                                                                                                                                                                                                                                                                                                                                                                                                                                                                                                                                                                                                                                                                                                                                                                                                                                                                                                                                                                                                                                                                                                                                                                                                                                                                                                                                                                                                                                                |
| Exterior wall:    | Alum/vinyl          | Second floor:         |          |                                                                                                                                                                                                                                                                                                                                                                                                                                                                                                                                                                                                                                                                                                                                                                                                                                                                                                                                                                                                                                                                                                                                                                                                                                                                                                                                                                                                                                                                                                                                                                                                                                                                                                                                                                                                                                                                                                                                                                                                                                                                                                                                |
| Masonry adjust:   | 96 SF               | Third floor:          |          | Will Safe                                                                                                                                                                                                                                                                                                                                                                                                                                                                                                                                                                                                                                                                                                                                                                                                                                                                                                                                                                                                                                                                                                                                                                                                                                                                                                                                                                                                                                                                                                                                                                                                                                                                                                                                                                                                                                                                                                                                                                                                                                                                                                                      |
| Roof type:        | Asphalt Shingle +10 | Finished attic:       |          | CASA POLICE                                                                                                                                                                                                                                                                                                                                                                                                                                                                                                                                                                                                                                                                                                                                                                                                                                                                                                                                                                                                                                                                                                                                                                                                                                                                                                                                                                                                                                                                                                                                                                                                                                                                                                                                                                                                                                                                                                                                                                                                                                                                                                                    |
| Heating:          | Gas, forced air     | Unfinished attic:     |          |                                                                                                                                                                                                                                                                                                                                                                                                                                                                                                                                                                                                                                                                                                                                                                                                                                                                                                                                                                                                                                                                                                                                                                                                                                                                                                                                                                                                                                                                                                                                                                                                                                                                                                                                                                                                                                                                                                                                                                                                                                                                                                                                |
| Cooling:          | A/C (same ducts)    | Unfinished area:      |          | N/A                                                                                                                                                                                                                                                                                                                                                                                                                                                                                                                                                                                                                                                                                                                                                                                                                                                                                                                                                                                                                                                                                                                                                                                                                                                                                                                                                                                                                                                                                                                                                                                                                                                                                                                                                                                                                                                                                                                                                                                                                                                                                                                            |
| Bedrooms:         | _3                  | Garage                | 472 SF   |                                                                                                                                                                                                                                                                                                                                                                                                                                                                                                                                                                                                                                                                                                                                                                                                                                                                                                                                                                                                                                                                                                                                                                                                                                                                                                                                                                                                                                                                                                                                                                                                                                                                                                                                                                                                                                                                                                                                                                                                                                                                                                                                |
| Family rooms:     | 1                   | Open porch            | 144 SF   | College Colleg |
| Baths:            | 1 full, 2 half      | Enclosed porch        | 144 SF   |                                                                                                                                                                                                                                                                                                                                                                                                                                                                                                                                                                                                                                                                                                                                                                                                                                                                                                                                                                                                                                                                                                                                                                                                                                                                                                                                                                                                                                                                                                                                                                                                                                                                                                                                                                                                                                                                                                                                                                                                                                                                                                                                |
| Other rooms:      | 2                   | Patio                 | 208 SF   | A Printer of the last of the l |
| Whirl / hot tubs: |                     |                       |          | -                                                                                                                                                                                                                                                                                                                                                                                                                                                                                                                                                                                                                                                                                                                                                                                                                                                                                                                                                                                                                                                                                                                                                                                                                                                                                                                                                                                                                                                                                                                                                                                                                                                                                                                                                                                                                                                                                                                                                                                                                                                                                                                              |
| Add'l plumb fixt: |                     |                       |          |                                                                                                                                                                                                                                                                                                                                                                                                                                                                                                                                                                                                                                                                                                                                                                                                                                                                                                                                                                                                                                                                                                                                                                                                                                                                                                                                                                                                                                                                                                                                                                                                                                                                                                                                                                                                                                                                                                                                                                                                                                                                                                                                |
| Masonry FPs:      |                     |                       |          |                                                                                                                                                                                                                                                                                                                                                                                                                                                                                                                                                                                                                                                                                                                                                                                                                                                                                                                                                                                                                                                                                                                                                                                                                                                                                                                                                                                                                                                                                                                                                                                                                                                                                                                                                                                                                                                                                                                                                                                                                                                                                                                                |
| Metal FPs:        |                     |                       |          |                                                                                                                                                                                                                                                                                                                                                                                                                                                                                                                                                                                                                                                                                                                                                                                                                                                                                                                                                                                                                                                                                                                                                                                                                                                                                                                                                                                                                                                                                                                                                                                                                                                                                                                                                                                                                                                                                                                                                                                                                                                                                                                                |
| Gas only FPs:     |                     | Grade:                | С        | The second second                                                                                                                                                                                                                                                                                                                                                                                                                                                                                                                                                                                                                                                                                                                                                                                                                                                                                                                                                                                                                                                                                                                                                                                                                                                                                                                                                                                                                                                                                                                                                                                                                                                                                                                                                                                                                                                                                                                                                                                                                                                                                                              |
| Bsmt garage:      |                     | Condition:            | Average  |                                                                                                                                                                                                                                                                                                                                                                                                                                                                                                                                                                                                                                                                                                                                                                                                                                                                                                                                                                                                                                                                                                                                                                                                                                                                                                                                                                                                                                                                                                                                                                                                                                                                                                                                                                                                                                                                                                                                                                                                                                                                                                                                |
| Shed dormers:     |                     | Energy adjustment:    | No       | - — —                                                                                                                                                                                                                                                                                                                                                                                                                                                                                                                                                                                                                                                                                                                                                                                                                                                                                                                                                                                                                                                                                                                                                                                                                                                                                                                                                                                                                                                                                                                                                                                                                                                                                                                                                                                                                                                                                                                                                                                                                                                                                                                          |
| Gable/hip dorm:   |                     | Percent complete:     | 100%     |                                                                                                                                                                                                                                                                                                                                                                                                                                                                                                                                                                                                                                                                                                                                                                                                                                                                                                                                                                                                                                                                                                                                                                                                                                                                                                                                                                                                                                                                                                                                                                                                                                                                                                                                                                                                                                                                                                                                                                                                                                                                                                                                |

Total living area is 1,944 SF; building assessed value is \$133,300