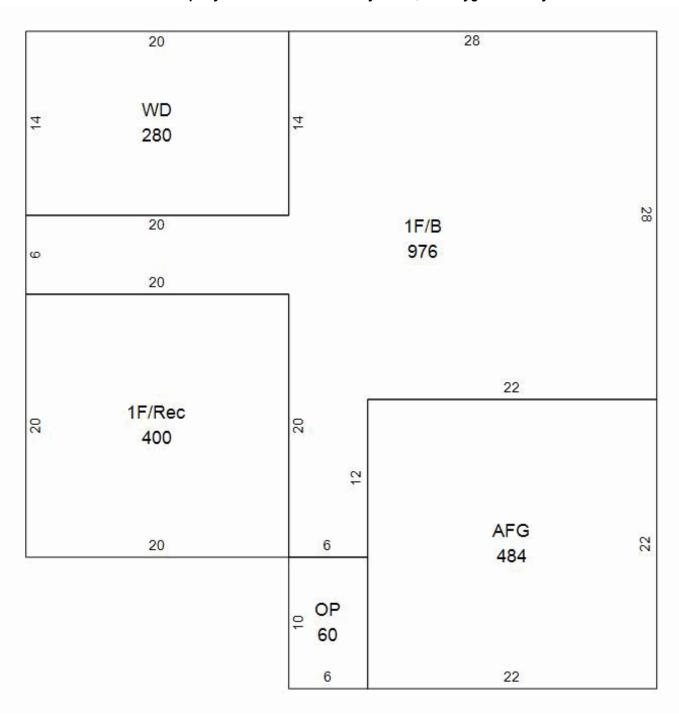

|                   |                  |                       |         |          |      | dential Building                                                                                                                                                                                                                                                                                                                                                                                                                                                                                                                                                                                                                                                                                                                                                                                                                                                                                                                                                                                                                                                                                                                                                                                                                                                                                                                                                                                                                                                                                                                                                                                                                                                                                                                                                                                                                                                                                                                                                                                                                                                                                                               |
|-------------------|------------------|-----------------------|---------|----------|------|--------------------------------------------------------------------------------------------------------------------------------------------------------------------------------------------------------------------------------------------------------------------------------------------------------------------------------------------------------------------------------------------------------------------------------------------------------------------------------------------------------------------------------------------------------------------------------------------------------------------------------------------------------------------------------------------------------------------------------------------------------------------------------------------------------------------------------------------------------------------------------------------------------------------------------------------------------------------------------------------------------------------------------------------------------------------------------------------------------------------------------------------------------------------------------------------------------------------------------------------------------------------------------------------------------------------------------------------------------------------------------------------------------------------------------------------------------------------------------------------------------------------------------------------------------------------------------------------------------------------------------------------------------------------------------------------------------------------------------------------------------------------------------------------------------------------------------------------------------------------------------------------------------------------------------------------------------------------------------------------------------------------------------------------------------------------------------------------------------------------------------|
| Year built:       | 1988             | Full basement:        |         | 1,376 SF |      |                                                                                                                                                                                                                                                                                                                                                                                                                                                                                                                                                                                                                                                                                                                                                                                                                                                                                                                                                                                                                                                                                                                                                                                                                                                                                                                                                                                                                                                                                                                                                                                                                                                                                                                                                                                                                                                                                                                                                                                                                                                                                                                                |
| Year remodeled:   |                  | Crawl space:          |         |          |      | Service Control of the Control of th |
| Stories:          | 1 story          | Rec room (rating):    |         | 400 SF   | (FR) |                                                                                                                                                                                                                                                                                                                                                                                                                                                                                                                                                                                                                                                                                                                                                                                                                                                                                                                                                                                                                                                                                                                                                                                                                                                                                                                                                                                                                                                                                                                                                                                                                                                                                                                                                                                                                                                                                                                                                                                                                                                                                                                                |
| Style:            | Ranch            | Fin bsmt living area: |         |          |      |                                                                                                                                                                                                                                                                                                                                                                                                                                                                                                                                                                                                                                                                                                                                                                                                                                                                                                                                                                                                                                                                                                                                                                                                                                                                                                                                                                                                                                                                                                                                                                                                                                                                                                                                                                                                                                                                                                                                                                                                                                                                                                                                |
| Use:              | Single family    | First floor:          |         | 1,376 SF |      |                                                                                                                                                                                                                                                                                                                                                                                                                                                                                                                                                                                                                                                                                                                                                                                                                                                                                                                                                                                                                                                                                                                                                                                                                                                                                                                                                                                                                                                                                                                                                                                                                                                                                                                                                                                                                                                                                                                                                                                                                                                                                                                                |
| Exterior wall:    | Alum/vinyl       | Second floor:         |         |          |      |                                                                                                                                                                                                                                                                                                                                                                                                                                                                                                                                                                                                                                                                                                                                                                                                                                                                                                                                                                                                                                                                                                                                                                                                                                                                                                                                                                                                                                                                                                                                                                                                                                                                                                                                                                                                                                                                                                                                                                                                                                                                                                                                |
| Masonry adjust:   | 150 SF           | Third floor:          |         |          |      |                                                                                                                                                                                                                                                                                                                                                                                                                                                                                                                                                                                                                                                                                                                                                                                                                                                                                                                                                                                                                                                                                                                                                                                                                                                                                                                                                                                                                                                                                                                                                                                                                                                                                                                                                                                                                                                                                                                                                                                                                                                                                                                                |
| Roof type:        | Asphalt shingles | Half story:           | 0 SF    |          |      |                                                                                                                                                                                                                                                                                                                                                                                                                                                                                                                                                                                                                                                                                                                                                                                                                                                                                                                                                                                                                                                                                                                                                                                                                                                                                                                                                                                                                                                                                                                                                                                                                                                                                                                                                                                                                                                                                                                                                                                                                                                                                                                                |
| Heating:          | Gas, forced air  | Finished attic:       |         |          |      |                                                                                                                                                                                                                                                                                                                                                                                                                                                                                                                                                                                                                                                                                                                                                                                                                                                                                                                                                                                                                                                                                                                                                                                                                                                                                                                                                                                                                                                                                                                                                                                                                                                                                                                                                                                                                                                                                                                                                                                                                                                                                                                                |
| Cooling:          | A/C, same ducts  | Unfinished attic:     |         |          |      |                                                                                                                                                                                                                                                                                                                                                                                                                                                                                                                                                                                                                                                                                                                                                                                                                                                                                                                                                                                                                                                                                                                                                                                                                                                                                                                                                                                                                                                                                                                                                                                                                                                                                                                                                                                                                                                                                                                                                                                                                                                                                                                                |
| Bedrooms:         |                  | Unfinished area:      |         |          |      |                                                                                                                                                                                                                                                                                                                                                                                                                                                                                                                                                                                                                                                                                                                                                                                                                                                                                                                                                                                                                                                                                                                                                                                                                                                                                                                                                                                                                                                                                                                                                                                                                                                                                                                                                                                                                                                                                                                                                                                                                                                                                                                                |
| Family rooms:     |                  | Garage                |         | 484 SF   |      |                                                                                                                                                                                                                                                                                                                                                                                                                                                                                                                                                                                                                                                                                                                                                                                                                                                                                                                                                                                                                                                                                                                                                                                                                                                                                                                                                                                                                                                                                                                                                                                                                                                                                                                                                                                                                                                                                                                                                                                                                                                                                                                                |
| Baths:            | 1 full, 1 half   | Open porch            |         | 60 SF    |      | The state of the s |
| Other rooms:      |                  | Deck                  |         | 280 SF   |      |                                                                                                                                                                                                                                                                                                                                                                                                                                                                                                                                                                                                                                                                                                                                                                                                                                                                                                                                                                                                                                                                                                                                                                                                                                                                                                                                                                                                                                                                                                                                                                                                                                                                                                                                                                                                                                                                                                                                                                                                                                                                                                                                |
| Whirl / hot tubs: |                  |                       |         |          |      |                                                                                                                                                                                                                                                                                                                                                                                                                                                                                                                                                                                                                                                                                                                                                                                                                                                                                                                                                                                                                                                                                                                                                                                                                                                                                                                                                                                                                                                                                                                                                                                                                                                                                                                                                                                                                                                                                                                                                                                                                                                                                                                                |
| Add'l plumb fixt: |                  |                       |         |          |      | The second secon |
| Masonry FPs:      |                  |                       |         |          |      |                                                                                                                                                                                                                                                                                                                                                                                                                                                                                                                                                                                                                                                                                                                                                                                                                                                                                                                                                                                                                                                                                                                                                                                                                                                                                                                                                                                                                                                                                                                                                                                                                                                                                                                                                                                                                                                                                                                                                                                                                                                                                                                                |
| Metal FPs:        |                  |                       |         |          |      |                                                                                                                                                                                                                                                                                                                                                                                                                                                                                                                                                                                                                                                                                                                                                                                                                                                                                                                                                                                                                                                                                                                                                                                                                                                                                                                                                                                                                                                                                                                                                                                                                                                                                                                                                                                                                                                                                                                                                                                                                                                                                                                                |
| Gas only FPs:     |                  |                       |         |          |      |                                                                                                                                                                                                                                                                                                                                                                                                                                                                                                                                                                                                                                                                                                                                                                                                                                                                                                                                                                                                                                                                                                                                                                                                                                                                                                                                                                                                                                                                                                                                                                                                                                                                                                                                                                                                                                                                                                                                                                                                                                                                                                                                |
| Bsmt garage:      |                  | Grade:                | С       |          |      |                                                                                                                                                                                                                                                                                                                                                                                                                                                                                                                                                                                                                                                                                                                                                                                                                                                                                                                                                                                                                                                                                                                                                                                                                                                                                                                                                                                                                                                                                                                                                                                                                                                                                                                                                                                                                                                                                                                                                                                                                                                                                                                                |
| Shed dormers:     |                  | Condition:            | Average |          |      |                                                                                                                                                                                                                                                                                                                                                                                                                                                                                                                                                                                                                                                                                                                                                                                                                                                                                                                                                                                                                                                                                                                                                                                                                                                                                                                                                                                                                                                                                                                                                                                                                                                                                                                                                                                                                                                                                                                                                                                                                                                                                                                                |
| Gable/hip dorm:   |                  | Percent complete:     | 100%    |          |      | 9/28/22, 9:26:46 AM 59016216751                                                                                                                                                                                                                                                                                                                                                                                                                                                                                                                                                                                                                                                                                                                                                                                                                                                                                                                                                                                                                                                                                                                                                                                                                                                                                                                                                                                                                                                                                                                                                                                                                                                                                                                                                                                                                                                                                                                                                                                                                                                                                                |