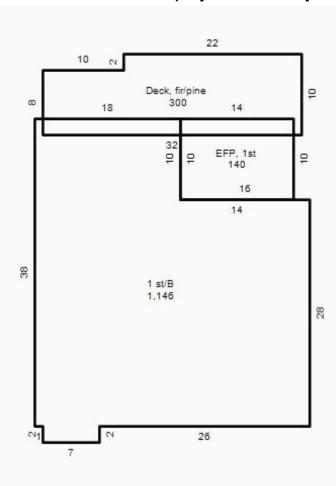

|                   |                      | Residential Building  |         |                          |      |                                                                                                                                                                                                                                                                                                                                                                                                                                                                                                                                                                                                                                                                                                                                                                                                                                                                                                                                                                                                                                                                                                                                                                                                                                                                                                                                                                                                                                                                                                                                                                                                                                                                                                                                                                                                                                                                                                                                                                                                                                                                                                                                |  |
|-------------------|----------------------|-----------------------|---------|--------------------------|------|--------------------------------------------------------------------------------------------------------------------------------------------------------------------------------------------------------------------------------------------------------------------------------------------------------------------------------------------------------------------------------------------------------------------------------------------------------------------------------------------------------------------------------------------------------------------------------------------------------------------------------------------------------------------------------------------------------------------------------------------------------------------------------------------------------------------------------------------------------------------------------------------------------------------------------------------------------------------------------------------------------------------------------------------------------------------------------------------------------------------------------------------------------------------------------------------------------------------------------------------------------------------------------------------------------------------------------------------------------------------------------------------------------------------------------------------------------------------------------------------------------------------------------------------------------------------------------------------------------------------------------------------------------------------------------------------------------------------------------------------------------------------------------------------------------------------------------------------------------------------------------------------------------------------------------------------------------------------------------------------------------------------------------------------------------------------------------------------------------------------------------|--|
| Year built:       | 1941                 | Full basement:        | 1       | 1,146 SF                 |      |                                                                                                                                                                                                                                                                                                                                                                                                                                                                                                                                                                                                                                                                                                                                                                                                                                                                                                                                                                                                                                                                                                                                                                                                                                                                                                                                                                                                                                                                                                                                                                                                                                                                                                                                                                                                                                                                                                                                                                                                                                                                                                                                |  |
| Year remodeled:   |                      | Crawl space:          |         |                          |      |                                                                                                                                                                                                                                                                                                                                                                                                                                                                                                                                                                                                                                                                                                                                                                                                                                                                                                                                                                                                                                                                                                                                                                                                                                                                                                                                                                                                                                                                                                                                                                                                                                                                                                                                                                                                                                                                                                                                                                                                                                                                                                                                |  |
| Stories:          | 1 story              | Rec room (rating):    |         | 351 SF                   | (AV) |                                                                                                                                                                                                                                                                                                                                                                                                                                                                                                                                                                                                                                                                                                                                                                                                                                                                                                                                                                                                                                                                                                                                                                                                                                                                                                                                                                                                                                                                                                                                                                                                                                                                                                                                                                                                                                                                                                                                                                                                                                                                                                                                |  |
| Style:            | Ranch                | Fin bsmt living area: |         |                          |      |                                                                                                                                                                                                                                                                                                                                                                                                                                                                                                                                                                                                                                                                                                                                                                                                                                                                                                                                                                                                                                                                                                                                                                                                                                                                                                                                                                                                                                                                                                                                                                                                                                                                                                                                                                                                                                                                                                                                                                                                                                                                                                                                |  |
| <u>Use:</u>       | Single family        | First floor:          |         | <u>1,</u> 14 <u>6</u> SF |      |                                                                                                                                                                                                                                                                                                                                                                                                                                                                                                                                                                                                                                                                                                                                                                                                                                                                                                                                                                                                                                                                                                                                                                                                                                                                                                                                                                                                                                                                                                                                                                                                                                                                                                                                                                                                                                                                                                                                                                                                                                                                                                                                |  |
| Exterior wall:    | Alum/vinyl           | Second floor:         |         |                          |      |                                                                                                                                                                                                                                                                                                                                                                                                                                                                                                                                                                                                                                                                                                                                                                                                                                                                                                                                                                                                                                                                                                                                                                                                                                                                                                                                                                                                                                                                                                                                                                                                                                                                                                                                                                                                                                                                                                                                                                                                                                                                                                                                |  |
| Masonry adjust:   |                      | Third floor:          |         |                          |      |                                                                                                                                                                                                                                                                                                                                                                                                                                                                                                                                                                                                                                                                                                                                                                                                                                                                                                                                                                                                                                                                                                                                                                                                                                                                                                                                                                                                                                                                                                                                                                                                                                                                                                                                                                                                                                                                                                                                                                                                                                                                                                                                |  |
| Roof type:        | Asphalt shingles     | Finished attic:       |         |                          |      |                                                                                                                                                                                                                                                                                                                                                                                                                                                                                                                                                                                                                                                                                                                                                                                                                                                                                                                                                                                                                                                                                                                                                                                                                                                                                                                                                                                                                                                                                                                                                                                                                                                                                                                                                                                                                                                                                                                                                                                                                                                                                                                                |  |
| Heating:          | Gas, forced air      | Unfinished attic:     |         |                          |      |                                                                                                                                                                                                                                                                                                                                                                                                                                                                                                                                                                                                                                                                                                                                                                                                                                                                                                                                                                                                                                                                                                                                                                                                                                                                                                                                                                                                                                                                                                                                                                                                                                                                                                                                                                                                                                                                                                                                                                                                                                                                                                                                |  |
| Cooling:          | A/C, same ducts      | Unfinished area:      |         |                          |      |                                                                                                                                                                                                                                                                                                                                                                                                                                                                                                                                                                                                                                                                                                                                                                                                                                                                                                                                                                                                                                                                                                                                                                                                                                                                                                                                                                                                                                                                                                                                                                                                                                                                                                                                                                                                                                                                                                                                                                                                                                                                                                                                |  |
| Bedrooms:         | 2                    | Enclosed porch        |         | 140 SF                   |      |                                                                                                                                                                                                                                                                                                                                                                                                                                                                                                                                                                                                                                                                                                                                                                                                                                                                                                                                                                                                                                                                                                                                                                                                                                                                                                                                                                                                                                                                                                                                                                                                                                                                                                                                                                                                                                                                                                                                                                                                                                                                                                                                |  |
| Family rooms:     |                      | Deck                  |         | 300 SF                   |      |                                                                                                                                                                                                                                                                                                                                                                                                                                                                                                                                                                                                                                                                                                                                                                                                                                                                                                                                                                                                                                                                                                                                                                                                                                                                                                                                                                                                                                                                                                                                                                                                                                                                                                                                                                                                                                                                                                                                                                                                                                                                                                                                |  |
| Baths:            | 1 full, 0 half       |                       |         |                          |      | <b>1000 月</b> 展 展                                                                                                                                                                                                                                                                                                                                                                                                                                                                                                                                                                                                                                                                                                                                                                                                                                                                                                                                                                                                                                                                                                                                                                                                                                                                                                                                                                                                                                                                                                                                                                                                                                                                                                                                                                                                                                                                                                                                                                                                                                                                                                              |  |
| Other rooms:      | 2                    |                       |         |                          |      |                                                                                                                                                                                                                                                                                                                                                                                                                                                                                                                                                                                                                                                                                                                                                                                                                                                                                                                                                                                                                                                                                                                                                                                                                                                                                                                                                                                                                                                                                                                                                                                                                                                                                                                                                                                                                                                                                                                                                                                                                                                                                                                                |  |
| Whirl / hot tubs: |                      |                       |         |                          |      | and the second                                                                                                                                                                                                                                                                                                                                                                                                                                                                                                                                                                                                                                                                                                                                                                                                                                                                                                                                                                                                                                                                                                                                                                                                                                                                                                                                                                                                                                                                                                                                                                                                                                                                                                                                                                                                                                                                                                                                                                                                                                                                                                                 |  |
| Add'l plumb fixt: | 3                    |                       |         |                          |      |                                                                                                                                                                                                                                                                                                                                                                                                                                                                                                                                                                                                                                                                                                                                                                                                                                                                                                                                                                                                                                                                                                                                                                                                                                                                                                                                                                                                                                                                                                                                                                                                                                                                                                                                                                                                                                                                                                                                                                                                                                                                                                                                |  |
| Masonry FPs:      | 1 stacks, 1 openings |                       |         |                          |      |                                                                                                                                                                                                                                                                                                                                                                                                                                                                                                                                                                                                                                                                                                                                                                                                                                                                                                                                                                                                                                                                                                                                                                                                                                                                                                                                                                                                                                                                                                                                                                                                                                                                                                                                                                                                                                                                                                                                                                                                                                                                                                                                |  |
| Metal FPs:        |                      |                       |         |                          |      |                                                                                                                                                                                                                                                                                                                                                                                                                                                                                                                                                                                                                                                                                                                                                                                                                                                                                                                                                                                                                                                                                                                                                                                                                                                                                                                                                                                                                                                                                                                                                                                                                                                                                                                                                                                                                                                                                                                                                                                                                                                                                                                                |  |
| Gas only FPs:     |                      | Grade:                | С       |                          |      |                                                                                                                                                                                                                                                                                                                                                                                                                                                                                                                                                                                                                                                                                                                                                                                                                                                                                                                                                                                                                                                                                                                                                                                                                                                                                                                                                                                                                                                                                                                                                                                                                                                                                                                                                                                                                                                                                                                                                                                                                                                                                                                                |  |
| Bsmt garage:      |                      | Condition:            | Average |                          |      | The same of the same of                                                                                                                                                                                                                                                                                                                                                                                                                                                                                                                                                                                                                                                                                                                                                                                                                                                                                                                                                                                                                                                                                                                                                                                                                                                                                                                                                                                                                                                                                                                                                                                                                                                                                                                                                                                                                                                                                                                                                                                                                                                                                                        |  |
| Shed dormers:     |                      | Energy adjustment:    | No      |                          |      | The state of the s |  |
| Gable/hip dorm:   |                      | Percent complete:     | 100%    |                          |      |                                                                                                                                                                                                                                                                                                                                                                                                                                                                                                                                                                                                                                                                                                                                                                                                                                                                                                                                                                                                                                                                                                                                                                                                                                                                                                                                                                                                                                                                                                                                                                                                                                                                                                                                                                                                                                                                                                                                                                                                                                                                                                                                |  |

Total living area is 1,146 SF; building assessed value is \$136,400