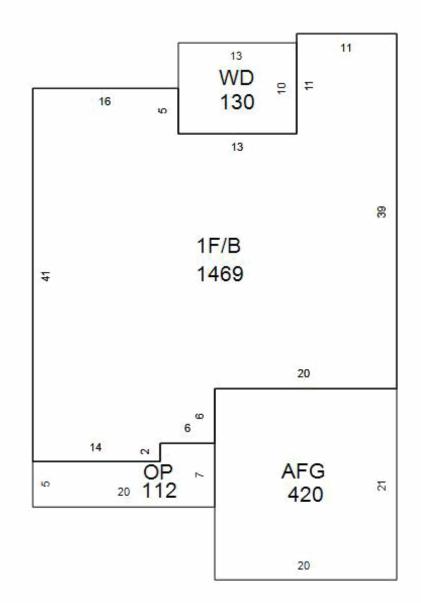

|                 | Land             |       |                             |             |          |                       |                                                                                                                |                              |                                                                                                                                                                                                                                                                                                                                                                                                                                                                                                                                                                                                                                                                                                                                                                                                                                                                                                                                                                                                                                                                                                                                                                                                                                                                                                                                                                                                                                                                                                                                                                                                                                                                                                                                                                                                                                                                                                                                                                                                                                                                                                                                |
|-----------------|------------------|-------|-----------------------------|-------------|----------|-----------------------|----------------------------------------------------------------------------------------------------------------|------------------------------|--------------------------------------------------------------------------------------------------------------------------------------------------------------------------------------------------------------------------------------------------------------------------------------------------------------------------------------------------------------------------------------------------------------------------------------------------------------------------------------------------------------------------------------------------------------------------------------------------------------------------------------------------------------------------------------------------------------------------------------------------------------------------------------------------------------------------------------------------------------------------------------------------------------------------------------------------------------------------------------------------------------------------------------------------------------------------------------------------------------------------------------------------------------------------------------------------------------------------------------------------------------------------------------------------------------------------------------------------------------------------------------------------------------------------------------------------------------------------------------------------------------------------------------------------------------------------------------------------------------------------------------------------------------------------------------------------------------------------------------------------------------------------------------------------------------------------------------------------------------------------------------------------------------------------------------------------------------------------------------------------------------------------------------------------------------------------------------------------------------------------------|
| Qty             | Land Use         | Width | Depth                       | Square Feet | Acres    | Water Frontage        | Tax Class                                                                                                      | Special Tax Program          | Assess Value                                                                                                                                                                                                                                                                                                                                                                                                                                                                                                                                                                                                                                                                                                                                                                                                                                                                                                                                                                                                                                                                                                                                                                                                                                                                                                                                                                                                                                                                                                                                                                                                                                                                                                                                                                                                                                                                                                                                                                                                                                                                                                                   |
| 1               | Residential      |       |                             |             |          | None                  | Residential                                                                                                    |                              | \$25,000                                                                                                                                                                                                                                                                                                                                                                                                                                                                                                                                                                                                                                                                                                                                                                                                                                                                                                                                                                                                                                                                                                                                                                                                                                                                                                                                                                                                                                                                                                                                                                                                                                                                                                                                                                                                                                                                                                                                                                                                                                                                                                                       |
|                 |                  |       |                             |             | R        | Residential Building  |                                                                                                                |                              |                                                                                                                                                                                                                                                                                                                                                                                                                                                                                                                                                                                                                                                                                                                                                                                                                                                                                                                                                                                                                                                                                                                                                                                                                                                                                                                                                                                                                                                                                                                                                                                                                                                                                                                                                                                                                                                                                                                                                                                                                                                                                                                                |
| Year built:     | 2003             | Ful   | l basemer                   | t:          | 1,469 SF |                       |                                                                                                                |                              | State of the second                                                                                                                                                                                                                                                                                                                                                                                                                                                                                                                                                                                                                                                                                                                                                                                                                                                                                                                                                                                                                                                                                                                                                                                                                                                                                                                                                                                                                                                                                                                                                                                                                                                                                                                                                                                                                                                                                                                                                                                                                                                                                                            |
| Year remodele   | ed:              | Cra   | wl space:                   |             |          | State -               | 1.                                                                                                             |                              |                                                                                                                                                                                                                                                                                                                                                                                                                                                                                                                                                                                                                                                                                                                                                                                                                                                                                                                                                                                                                                                                                                                                                                                                                                                                                                                                                                                                                                                                                                                                                                                                                                                                                                                                                                                                                                                                                                                                                                                                                                                                                                                                |
| Stories:        | 1 story          | Red   | c room (ra                  | ting):      |          | A Serie tui           | Var.                                                                                                           |                              | and a second                                                                                                                                                                                                                                                                                                                                                                                                                                                                                                                                                                                                                                                                                                                                                                                                                                                                                                                                                                                                                                                                                                                                                                                                                                                                                                                                                                                                                                                                                                                                                                                                                                                                                                                                                                                                                                                                                                                                                                                                                                                                                                                   |
| Style:          | Garden Condo     | Fin   | bsmt livin                  | g area:     |          | SCALL TAN             |                                                                                                                |                              |                                                                                                                                                                                                                                                                                                                                                                                                                                                                                                                                                                                                                                                                                                                                                                                                                                                                                                                                                                                                                                                                                                                                                                                                                                                                                                                                                                                                                                                                                                                                                                                                                                                                                                                                                                                                                                                                                                                                                                                                                                                                                                                                |
| Use:            | Condominium      | Firs  | st floor:                   |             | 1,469 SF |                       |                                                                                                                |                              | 1                                                                                                                                                                                                                                                                                                                                                                                                                                                                                                                                                                                                                                                                                                                                                                                                                                                                                                                                                                                                                                                                                                                                                                                                                                                                                                                                                                                                                                                                                                                                                                                                                                                                                                                                                                                                                                                                                                                                                                                                                                                                                                                              |
| Exterior wall:  | Alum/vinyl       | Sec   | cond floor:                 |             |          |                       | Brade                                                                                                          |                              |                                                                                                                                                                                                                                                                                                                                                                                                                                                                                                                                                                                                                                                                                                                                                                                                                                                                                                                                                                                                                                                                                                                                                                                                                                                                                                                                                                                                                                                                                                                                                                                                                                                                                                                                                                                                                                                                                                                                                                                                                                                                                                                                |
| Masonry adjust  | st: 96 SF        | Thi   | rd floor:                   |             |          | A CONTRACTOR          | A A A A A A A A A A A A A A A A A A A                                                                          | IN SUB-SHIE                  | Dest /                                                                                                                                                                                                                                                                                                                                                                                                                                                                                                                                                                                                                                                                                                                                                                                                                                                                                                                                                                                                                                                                                                                                                                                                                                                                                                                                                                                                                                                                                                                                                                                                                                                                                                                                                                                                                                                                                                                                                                                                                                                                                                                         |
| Roof type:      | Asphalt shingles | Hal   | f story:                    | 0 SF        |          |                       | TO ALL                                                                                                         |                              | The Cont                                                                                                                                                                                                                                                                                                                                                                                                                                                                                                                                                                                                                                                                                                                                                                                                                                                                                                                                                                                                                                                                                                                                                                                                                                                                                                                                                                                                                                                                                                                                                                                                                                                                                                                                                                                                                                                                                                                                                                                                                                                                                                                       |
| Heating:        | Gas, forced air  | Fin   | ished attic                 | :           |          |                       | 26 Cart                                                                                                        |                              | - All                                                                                                                                                                                                                                                                                                                                                                                                                                                                                                                                                                                                                                                                                                                                                                                                                                                                                                                                                                                                                                                                                                                                                                                                                                                                                                                                                                                                                                                                                                                                                                                                                                                                                                                                                                                                                                                                                                                                                                                                                                                                                                                          |
| Cooling:        | A/C, same ducts  | Un1   | f <u>inished</u> a <u>t</u> | tic:        |          |                       |                                                                                                                |                              |                                                                                                                                                                                                                                                                                                                                                                                                                                                                                                                                                                                                                                                                                                                                                                                                                                                                                                                                                                                                                                                                                                                                                                                                                                                                                                                                                                                                                                                                                                                                                                                                                                                                                                                                                                                                                                                                                                                                                                                                                                                                                                                                |
| Bedrooms:       | 2                | Uni   | finished ar                 | ea:         |          | and the second        | the second s | 1                            |                                                                                                                                                                                                                                                                                                                                                                                                                                                                                                                                                                                                                                                                                                                                                                                                                                                                                                                                                                                                                                                                                                                                                                                                                                                                                                                                                                                                                                                                                                                                                                                                                                                                                                                                                                                                                                                                                                                                                                                                                                                                                                                                |
| Family rooms    |                  | Op    | en porch                    |             | 112 SF   |                       | T TOTAL CONTRACTOR                                                                                             | 2                            |                                                                                                                                                                                                                                                                                                                                                                                                                                                                                                                                                                                                                                                                                                                                                                                                                                                                                                                                                                                                                                                                                                                                                                                                                                                                                                                                                                                                                                                                                                                                                                                                                                                                                                                                                                                                                                                                                                                                                                                                                                                                                                                                |
| Baths:          | 2 full, 0 half   | Dec   |                             |             | 130 SF   |                       |                                                                                                                |                              | Ellen I                                                                                                                                                                                                                                                                                                                                                                                                                                                                                                                                                                                                                                                                                                                                                                                                                                                                                                                                                                                                                                                                                                                                                                                                                                                                                                                                                                                                                                                                                                                                                                                                                                                                                                                                                                                                                                                                                                                                                                                                                                                                                                                        |
| Other rooms:    |                  | Ga    | rage                        |             | 420 SF   |                       |                                                                                                                | 4                            | -the                                                                                                                                                                                                                                                                                                                                                                                                                                                                                                                                                                                                                                                                                                                                                                                                                                                                                                                                                                                                                                                                                                                                                                                                                                                                                                                                                                                                                                                                                                                                                                                                                                                                                                                                                                                                                                                                                                                                                                                                                                                                                                                           |
| Whirl / hot tub |                  |       |                             |             |          |                       |                                                                                                                |                              |                                                                                                                                                                                                                                                                                                                                                                                                                                                                                                                                                                                                                                                                                                                                                                                                                                                                                                                                                                                                                                                                                                                                                                                                                                                                                                                                                                                                                                                                                                                                                                                                                                                                                                                                                                                                                                                                                                                                                                                                                                                                                                                                |
| Add'l plumb fix |                  |       |                             |             |          | ALL TANK              |                                                                                                                |                              | and the second second                                                                                                                                                                                                                                                                                                                                                                                                                                                                                                                                                                                                                                                                                                                                                                                                                                                                                                                                                                                                                                                                                                                                                                                                                                                                                                                                                                                                                                                                                                                                                                                                                                                                                                                                                                                                                                                                                                                                                                                                                                                                                                          |
| Masonry FPs:    |                  |       |                             |             |          |                       |                                                                                                                | 0                            |                                                                                                                                                                                                                                                                                                                                                                                                                                                                                                                                                                                                                                                                                                                                                                                                                                                                                                                                                                                                                                                                                                                                                                                                                                                                                                                                                                                                                                                                                                                                                                                                                                                                                                                                                                                                                                                                                                                                                                                                                                                                                                                                |
| Metal FPs:      |                  |       |                             |             |          | ENE CONTRACTOR        |                                                                                                                |                              |                                                                                                                                                                                                                                                                                                                                                                                                                                                                                                                                                                                                                                                                                                                                                                                                                                                                                                                                                                                                                                                                                                                                                                                                                                                                                                                                                                                                                                                                                                                                                                                                                                                                                                                                                                                                                                                                                                                                                                                                                                                                                                                                |
| Gas only FPs    | • •              |       |                             |             |          | and the second second |                                                                                                                |                              | ette.                                                                                                                                                                                                                                                                                                                                                                                                                                                                                                                                                                                                                                                                                                                                                                                                                                                                                                                                                                                                                                                                                                                                                                                                                                                                                                                                                                                                                                                                                                                                                                                                                                                                                                                                                                                                                                                                                                                                                                                                                                                                                                                          |
| Bsmt garage:    |                  |       | ade:                        | <u>C</u>    |          |                       |                                                                                                                | and the second second second |                                                                                                                                                                                                                                                                                                                                                                                                                                                                                                                                                                                                                                                                                                                                                                                                                                                                                                                                                                                                                                                                                                                                                                                                                                                                                                                                                                                                                                                                                                                                                                                                                                                                                                                                                                                                                                                                                                                                                                                                                                                                                                                                |
| Shed dormers    |                  |       | ndition:                    | Average     |          |                       |                                                                                                                | TO COMPLETE STATE            | Carl Carl                                                                                                                                                                                                                                                                                                                                                                                                                                                                                                                                                                                                                                                                                                                                                                                                                                                                                                                                                                                                                                                                                                                                                                                                                                                                                                                                                                                                                                                                                                                                                                                                                                                                                                                                                                                                                                                                                                                                                                                                                                                                                                                      |
| Gable/hip dor   | m:               | Per   | cent comp                   | olete: 100% |          |                       | and the second states and                                                                                      |                              | and the second designed and th |

Total living area is 1,469 SF; building assessed value is \$245,400