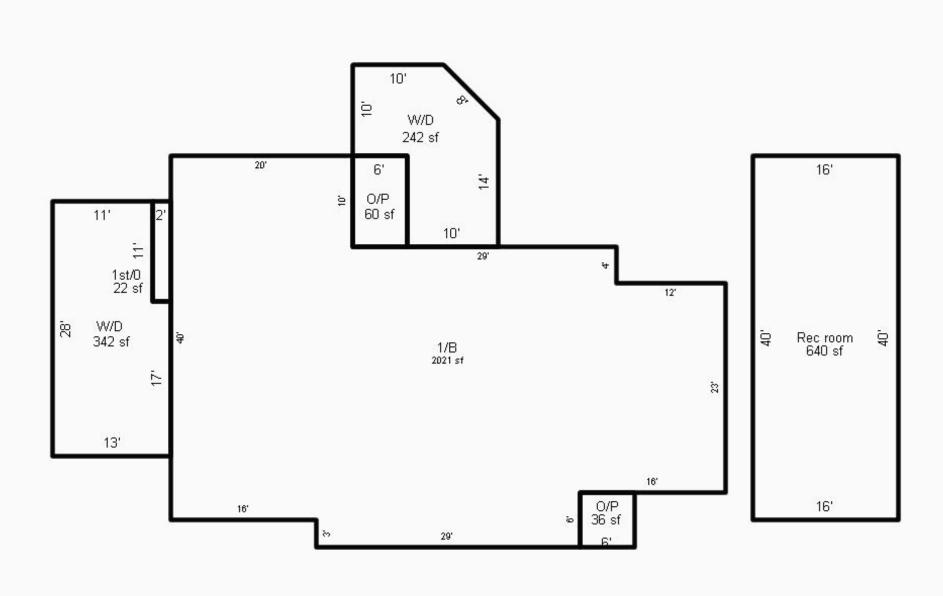

|                     |                      |                       |          | Residential Building                                                                                                                                                                                                                                                                                                                                                                                                                                                                                                                                                                                                                                                                                                                                                                                                                                                                                                                                                                                                                                                                                                                                                                                                                                                                                                                                                                                                                                                                                                                                                                                                                                                                                                                                                                                                                                                                                                                                                                                                                                                                                                           |
|---------------------|----------------------|-----------------------|----------|--------------------------------------------------------------------------------------------------------------------------------------------------------------------------------------------------------------------------------------------------------------------------------------------------------------------------------------------------------------------------------------------------------------------------------------------------------------------------------------------------------------------------------------------------------------------------------------------------------------------------------------------------------------------------------------------------------------------------------------------------------------------------------------------------------------------------------------------------------------------------------------------------------------------------------------------------------------------------------------------------------------------------------------------------------------------------------------------------------------------------------------------------------------------------------------------------------------------------------------------------------------------------------------------------------------------------------------------------------------------------------------------------------------------------------------------------------------------------------------------------------------------------------------------------------------------------------------------------------------------------------------------------------------------------------------------------------------------------------------------------------------------------------------------------------------------------------------------------------------------------------------------------------------------------------------------------------------------------------------------------------------------------------------------------------------------------------------------------------------------------------|
| Year built:         | 1966                 | Full basement:        | 2,021 SF |                                                                                                                                                                                                                                                                                                                                                                                                                                                                                                                                                                                                                                                                                                                                                                                                                                                                                                                                                                                                                                                                                                                                                                                                                                                                                                                                                                                                                                                                                                                                                                                                                                                                                                                                                                                                                                                                                                                                                                                                                                                                                                                                |
| Year remodeled:     |                      | Crawl space:          |          |                                                                                                                                                                                                                                                                                                                                                                                                                                                                                                                                                                                                                                                                                                                                                                                                                                                                                                                                                                                                                                                                                                                                                                                                                                                                                                                                                                                                                                                                                                                                                                                                                                                                                                                                                                                                                                                                                                                                                                                                                                                                                                                                |
| Stories:            | 1 story              | Rec room (rating):    | 640 SF   | (FR)                                                                                                                                                                                                                                                                                                                                                                                                                                                                                                                                                                                                                                                                                                                                                                                                                                                                                                                                                                                                                                                                                                                                                                                                                                                                                                                                                                                                                                                                                                                                                                                                                                                                                                                                                                                                                                                                                                                                                                                                                                                                                                                           |
| Style:              | Ranch                | Fin bsmt living area: |          |                                                                                                                                                                                                                                                                                                                                                                                                                                                                                                                                                                                                                                                                                                                                                                                                                                                                                                                                                                                                                                                                                                                                                                                                                                                                                                                                                                                                                                                                                                                                                                                                                                                                                                                                                                                                                                                                                                                                                                                                                                                                                                                                |
| Jse:                | Single family        | First floor:          | 2,043 SF |                                                                                                                                                                                                                                                                                                                                                                                                                                                                                                                                                                                                                                                                                                                                                                                                                                                                                                                                                                                                                                                                                                                                                                                                                                                                                                                                                                                                                                                                                                                                                                                                                                                                                                                                                                                                                                                                                                                                                                                                                                                                                                                                |
| Exterior wall:      | Msnry/frame          | Second floor:         |          |                                                                                                                                                                                                                                                                                                                                                                                                                                                                                                                                                                                                                                                                                                                                                                                                                                                                                                                                                                                                                                                                                                                                                                                                                                                                                                                                                                                                                                                                                                                                                                                                                                                                                                                                                                                                                                                                                                                                                                                                                                                                                                                                |
| lasonry adjust:     |                      | Third floor:          |          |                                                                                                                                                                                                                                                                                                                                                                                                                                                                                                                                                                                                                                                                                                                                                                                                                                                                                                                                                                                                                                                                                                                                                                                                                                                                                                                                                                                                                                                                                                                                                                                                                                                                                                                                                                                                                                                                                                                                                                                                                                                                                                                                |
| Roof type:          | Asphalt shingles     | Finished attic:       |          |                                                                                                                                                                                                                                                                                                                                                                                                                                                                                                                                                                                                                                                                                                                                                                                                                                                                                                                                                                                                                                                                                                                                                                                                                                                                                                                                                                                                                                                                                                                                                                                                                                                                                                                                                                                                                                                                                                                                                                                                                                                                                                                                |
| leating:            | Oil, hot water       | Unfinished attic:     |          | and the second s |
| Cooling:            | _No_A/C              | Unfinished area:      |          |                                                                                                                                                                                                                                                                                                                                                                                                                                                                                                                                                                                                                                                                                                                                                                                                                                                                                                                                                                                                                                                                                                                                                                                                                                                                                                                                                                                                                                                                                                                                                                                                                                                                                                                                                                                                                                                                                                                                                                                                                                                                                                                                |
| Bedrooms:           | 3                    | Deck                  | 342 SF   |                                                                                                                                                                                                                                                                                                                                                                                                                                                                                                                                                                                                                                                                                                                                                                                                                                                                                                                                                                                                                                                                                                                                                                                                                                                                                                                                                                                                                                                                                                                                                                                                                                                                                                                                                                                                                                                                                                                                                                                                                                                                                                                                |
| amily rooms:        |                      | Open porch            | 60 SF    |                                                                                                                                                                                                                                                                                                                                                                                                                                                                                                                                                                                                                                                                                                                                                                                                                                                                                                                                                                                                                                                                                                                                                                                                                                                                                                                                                                                                                                                                                                                                                                                                                                                                                                                                                                                                                                                                                                                                                                                                                                                                                                                                |
| aths:               | 2 full, 1 half       | Deck                  | 242 SF   |                                                                                                                                                                                                                                                                                                                                                                                                                                                                                                                                                                                                                                                                                                                                                                                                                                                                                                                                                                                                                                                                                                                                                                                                                                                                                                                                                                                                                                                                                                                                                                                                                                                                                                                                                                                                                                                                                                                                                                                                                                                                                                                                |
| Other rooms:        | 2                    | Open porch            | 36 SF    |                                                                                                                                                                                                                                                                                                                                                                                                                                                                                                                                                                                                                                                                                                                                                                                                                                                                                                                                                                                                                                                                                                                                                                                                                                                                                                                                                                                                                                                                                                                                                                                                                                                                                                                                                                                                                                                                                                                                                                                                                                                                                                                                |
| Vhirl / hot tubs: _ |                      |                       |          |                                                                                                                                                                                                                                                                                                                                                                                                                                                                                                                                                                                                                                                                                                                                                                                                                                                                                                                                                                                                                                                                                                                                                                                                                                                                                                                                                                                                                                                                                                                                                                                                                                                                                                                                                                                                                                                                                                                                                                                                                                                                                                                                |
| .dd'l plumb fixt:   |                      |                       |          |                                                                                                                                                                                                                                                                                                                                                                                                                                                                                                                                                                                                                                                                                                                                                                                                                                                                                                                                                                                                                                                                                                                                                                                                                                                                                                                                                                                                                                                                                                                                                                                                                                                                                                                                                                                                                                                                                                                                                                                                                                                                                                                                |
| lasonry FPs:        | 1 stacks, 1 openings |                       |          |                                                                                                                                                                                                                                                                                                                                                                                                                                                                                                                                                                                                                                                                                                                                                                                                                                                                                                                                                                                                                                                                                                                                                                                                                                                                                                                                                                                                                                                                                                                                                                                                                                                                                                                                                                                                                                                                                                                                                                                                                                                                                                                                |
| letal FPs:          |                      |                       |          |                                                                                                                                                                                                                                                                                                                                                                                                                                                                                                                                                                                                                                                                                                                                                                                                                                                                                                                                                                                                                                                                                                                                                                                                                                                                                                                                                                                                                                                                                                                                                                                                                                                                                                                                                                                                                                                                                                                                                                                                                                                                                                                                |
| Sas only FPs:       |                      | Grade:                | С        |                                                                                                                                                                                                                                                                                                                                                                                                                                                                                                                                                                                                                                                                                                                                                                                                                                                                                                                                                                                                                                                                                                                                                                                                                                                                                                                                                                                                                                                                                                                                                                                                                                                                                                                                                                                                                                                                                                                                                                                                                                                                                                                                |
| Bsmt garage:        |                      | Condition:            | Good     |                                                                                                                                                                                                                                                                                                                                                                                                                                                                                                                                                                                                                                                                                                                                                                                                                                                                                                                                                                                                                                                                                                                                                                                                                                                                                                                                                                                                                                                                                                                                                                                                                                                                                                                                                                                                                                                                                                                                                                                                                                                                                                                                |
| hed dormers:        |                      | Energy adjustment:    | No       |                                                                                                                                                                                                                                                                                                                                                                                                                                                                                                                                                                                                                                                                                                                                                                                                                                                                                                                                                                                                                                                                                                                                                                                                                                                                                                                                                                                                                                                                                                                                                                                                                                                                                                                                                                                                                                                                                                                                                                                                                                                                                                                                |
| Sable/hip dorm:     |                      | Percent complete:     | 100%     |                                                                                                                                                                                                                                                                                                                                                                                                                                                                                                                                                                                                                                                                                                                                                                                                                                                                                                                                                                                                                                                                                                                                                                                                                                                                                                                                                                                                                                                                                                                                                                                                                                                                                                                                                                                                                                                                                                                                                                                                                                                                                                                                |

Total living area is 2,043 SF; building assessed value is \$313,600