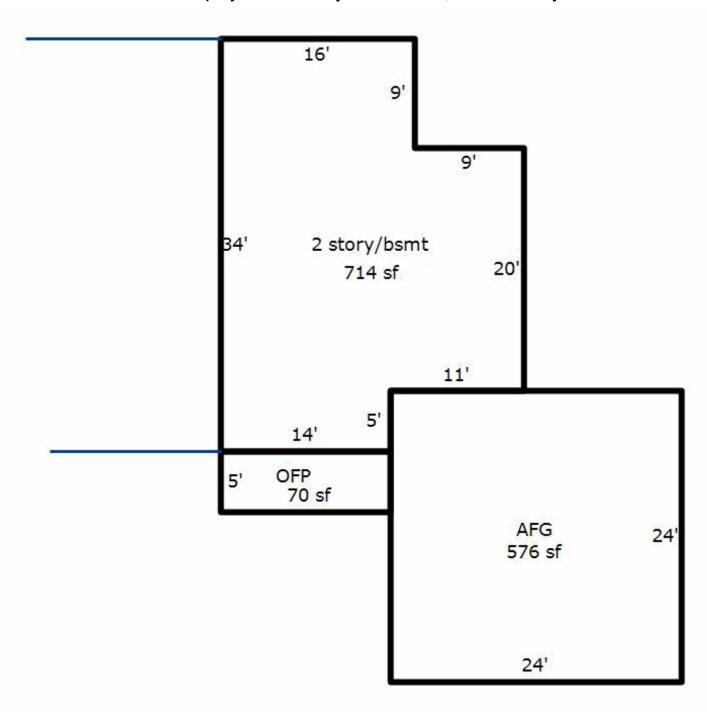

|                   |                  |                       |                |        | Residential Building                                                                                                                                                                                                                                                                                                                                                                                                                                                                                                                                                                                                                                                                                                                                                                                                                                                                                                                                                                                                                                                                                                                                                                                                                                                                                                                                                                                                                                                                                                                                                                                                                                                                                                                                                                                                                                                                                                                                                                                                                                                                                                           |
|-------------------|------------------|-----------------------|----------------|--------|--------------------------------------------------------------------------------------------------------------------------------------------------------------------------------------------------------------------------------------------------------------------------------------------------------------------------------------------------------------------------------------------------------------------------------------------------------------------------------------------------------------------------------------------------------------------------------------------------------------------------------------------------------------------------------------------------------------------------------------------------------------------------------------------------------------------------------------------------------------------------------------------------------------------------------------------------------------------------------------------------------------------------------------------------------------------------------------------------------------------------------------------------------------------------------------------------------------------------------------------------------------------------------------------------------------------------------------------------------------------------------------------------------------------------------------------------------------------------------------------------------------------------------------------------------------------------------------------------------------------------------------------------------------------------------------------------------------------------------------------------------------------------------------------------------------------------------------------------------------------------------------------------------------------------------------------------------------------------------------------------------------------------------------------------------------------------------------------------------------------------------|
| Year built:       | 2008             | Full basement:        |                | 714 SF |                                                                                                                                                                                                                                                                                                                                                                                                                                                                                                                                                                                                                                                                                                                                                                                                                                                                                                                                                                                                                                                                                                                                                                                                                                                                                                                                                                                                                                                                                                                                                                                                                                                                                                                                                                                                                                                                                                                                                                                                                                                                                                                                |
| Year remodeled:   |                  | Crawl space:          |                |        |                                                                                                                                                                                                                                                                                                                                                                                                                                                                                                                                                                                                                                                                                                                                                                                                                                                                                                                                                                                                                                                                                                                                                                                                                                                                                                                                                                                                                                                                                                                                                                                                                                                                                                                                                                                                                                                                                                                                                                                                                                                                                                                                |
| Stories:          | 2 story          | Rec room (rating):    |                |        |                                                                                                                                                                                                                                                                                                                                                                                                                                                                                                                                                                                                                                                                                                                                                                                                                                                                                                                                                                                                                                                                                                                                                                                                                                                                                                                                                                                                                                                                                                                                                                                                                                                                                                                                                                                                                                                                                                                                                                                                                                                                                                                                |
| Style:            | Contemporary     | Fin bsmt living area: |                |        |                                                                                                                                                                                                                                                                                                                                                                                                                                                                                                                                                                                                                                                                                                                                                                                                                                                                                                                                                                                                                                                                                                                                                                                                                                                                                                                                                                                                                                                                                                                                                                                                                                                                                                                                                                                                                                                                                                                                                                                                                                                                                                                                |
|                   | Condominium      | First floor:          |                | 714 SF |                                                                                                                                                                                                                                                                                                                                                                                                                                                                                                                                                                                                                                                                                                                                                                                                                                                                                                                                                                                                                                                                                                                                                                                                                                                                                                                                                                                                                                                                                                                                                                                                                                                                                                                                                                                                                                                                                                                                                                                                                                                                                                                                |
| Exterior wall:    | Alum/vinyl       | Second floor:         |                | 714 SF |                                                                                                                                                                                                                                                                                                                                                                                                                                                                                                                                                                                                                                                                                                                                                                                                                                                                                                                                                                                                                                                                                                                                                                                                                                                                                                                                                                                                                                                                                                                                                                                                                                                                                                                                                                                                                                                                                                                                                                                                                                                                                                                                |
| Masonry adjust:   |                  | Third floor:          |                |        |                                                                                                                                                                                                                                                                                                                                                                                                                                                                                                                                                                                                                                                                                                                                                                                                                                                                                                                                                                                                                                                                                                                                                                                                                                                                                                                                                                                                                                                                                                                                                                                                                                                                                                                                                                                                                                                                                                                                                                                                                                                                                                                                |
| Roof type:        | Asphalt shingles | Finished attic:       |                |        |                                                                                                                                                                                                                                                                                                                                                                                                                                                                                                                                                                                                                                                                                                                                                                                                                                                                                                                                                                                                                                                                                                                                                                                                                                                                                                                                                                                                                                                                                                                                                                                                                                                                                                                                                                                                                                                                                                                                                                                                                                                                                                                                |
| Heating:          | Gas, forced air  | Unfinished attic:     |                |        |                                                                                                                                                                                                                                                                                                                                                                                                                                                                                                                                                                                                                                                                                                                                                                                                                                                                                                                                                                                                                                                                                                                                                                                                                                                                                                                                                                                                                                                                                                                                                                                                                                                                                                                                                                                                                                                                                                                                                                                                                                                                                                                                |
| Cooling:          | _A/C, same ducts | Unfinished area:      |                |        |                                                                                                                                                                                                                                                                                                                                                                                                                                                                                                                                                                                                                                                                                                                                                                                                                                                                                                                                                                                                                                                                                                                                                                                                                                                                                                                                                                                                                                                                                                                                                                                                                                                                                                                                                                                                                                                                                                                                                                                                                                                                                                                                |
| Bedrooms:         | 3                | Garage                |                | 576 SF |                                                                                                                                                                                                                                                                                                                                                                                                                                                                                                                                                                                                                                                                                                                                                                                                                                                                                                                                                                                                                                                                                                                                                                                                                                                                                                                                                                                                                                                                                                                                                                                                                                                                                                                                                                                                                                                                                                                                                                                                                                                                                                                                |
| Family rooms:     |                  | Open porch            |                | 70 SF  |                                                                                                                                                                                                                                                                                                                                                                                                                                                                                                                                                                                                                                                                                                                                                                                                                                                                                                                                                                                                                                                                                                                                                                                                                                                                                                                                                                                                                                                                                                                                                                                                                                                                                                                                                                                                                                                                                                                                                                                                                                                                                                                                |
| Baths:            | 2 full, 1 half   |                       |                |        | THE RESERVE THE PARTY NAMED IN COLUMN TWO IS NOT THE PARTY NAMED IN COLUMN TWO IS NAMED IN COLUMN TWO IS NAMED IN COLUMN T |
| Other rooms:      | 2                |                       |                |        |                                                                                                                                                                                                                                                                                                                                                                                                                                                                                                                                                                                                                                                                                                                                                                                                                                                                                                                                                                                                                                                                                                                                                                                                                                                                                                                                                                                                                                                                                                                                                                                                                                                                                                                                                                                                                                                                                                                                                                                                                                                                                                                                |
| Whirl / hot tubs: |                  |                       |                |        |                                                                                                                                                                                                                                                                                                                                                                                                                                                                                                                                                                                                                                                                                                                                                                                                                                                                                                                                                                                                                                                                                                                                                                                                                                                                                                                                                                                                                                                                                                                                                                                                                                                                                                                                                                                                                                                                                                                                                                                                                                                                                                                                |
| Add'l plumb fixt: | 1                |                       |                |        | AND DESCRIPTION OF THE PERSON  |
| Masonry FPs:      |                  |                       |                |        |                                                                                                                                                                                                                                                                                                                                                                                                                                                                                                                                                                                                                                                                                                                                                                                                                                                                                                                                                                                                                                                                                                                                                                                                                                                                                                                                                                                                                                                                                                                                                                                                                                                                                                                                                                                                                                                                                                                                                                                                                                                                                                                                |
| Metal FPs:        |                  |                       | _              |        |                                                                                                                                                                                                                                                                                                                                                                                                                                                                                                                                                                                                                                                                                                                                                                                                                                                                                                                                                                                                                                                                                                                                                                                                                                                                                                                                                                                                                                                                                                                                                                                                                                                                                                                                                                                                                                                                                                                                                                                                                                                                                                                                |
| Gas only FPs:     | 1 openings       | Grade:                | С              |        |                                                                                                                                                                                                                                                                                                                                                                                                                                                                                                                                                                                                                                                                                                                                                                                                                                                                                                                                                                                                                                                                                                                                                                                                                                                                                                                                                                                                                                                                                                                                                                                                                                                                                                                                                                                                                                                                                                                                                                                                                                                                                                                                |
| Bsmt garage:      |                  | Condition:            | <u>Average</u> |        |                                                                                                                                                                                                                                                                                                                                                                                                                                                                                                                                                                                                                                                                                                                                                                                                                                                                                                                                                                                                                                                                                                                                                                                                                                                                                                                                                                                                                                                                                                                                                                                                                                                                                                                                                                                                                                                                                                                                                                                                                                                                                                                                |
| Shed dormers:     |                  | Energy adjustment:    | No             |        |                                                                                                                                                                                                                                                                                                                                                                                                                                                                                                                                                                                                                                                                                                                                                                                                                                                                                                                                                                                                                                                                                                                                                                                                                                                                                                                                                                                                                                                                                                                                                                                                                                                                                                                                                                                                                                                                                                                                                                                                                                                                                                                                |
| Gable/hip dorm:   |                  | Percent complete:     | 100%           |        | Total living area is 4.420 SE, building assessed value is \$447.000                                                                                                                                                                                                                                                                                                                                                                                                                                                                                                                                                                                                                                                                                                                                                                                                                                                                                                                                                                                                                                                                                                                                                                                                                                                                                                                                                                                                                                                                                                                                                                                                                                                                                                                                                                                                                                                                                                                                                                                                                                                            |

Total living area is 1,428 SF; building assessed value is \$117,000