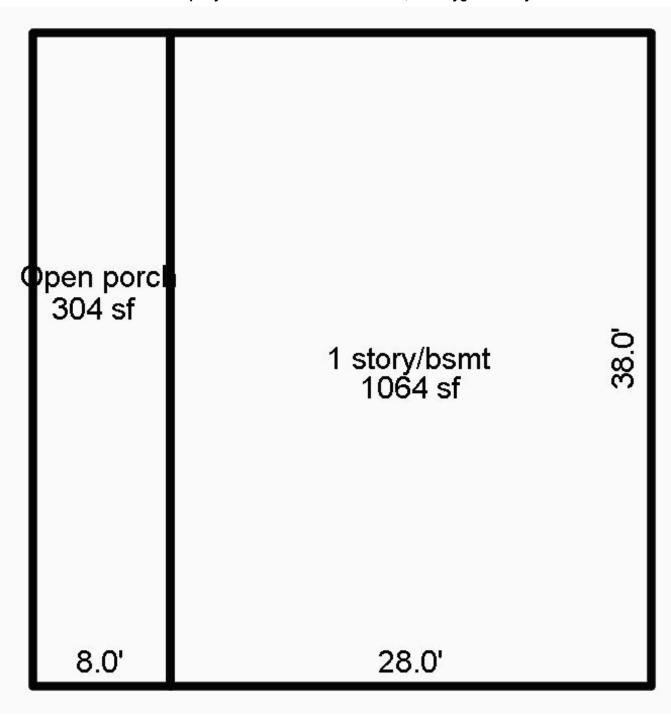

Tax key number: 59004032740

|                   |                      |                       |         |           | Residenti     |
|-------------------|----------------------|-----------------------|---------|-----------|---------------|
| Year built:       | 1993                 | Full basement:        | •       | 1,064 SF  | 100           |
| Year remodeled:   |                      | Crawl space:          |         |           | 3             |
| Stories:          | 1 story              | Rec room (rating):    |         |           |               |
| Style:            | Ranch                | Fin bsmt living area: |         |           | à             |
|                   | Single family        | First floor:          |         | 1,064 SF_ |               |
| Exterior wall:    | Log                  | Second floor:         |         |           |               |
| Masonry adjust:   |                      | Third floor:          |         |           | 2             |
| Roof type:        | Asphalt shingles     | Finished attic:       |         |           | in the second |
| Heating:          | Gas, forced air      | Unfinished attic:     |         |           |               |
| Cooling:          | A/C, same ducts      | Unfinished area:      |         |           |               |
| Bedrooms:         | 2                    | Open porch            |         | 304 SF    |               |
| Family rooms:     |                      |                       |         |           |               |
| Baths:            | 1 full, 0 half       |                       |         |           |               |
| Other rooms:      | 2                    |                       |         |           |               |
| Whirl / hot tubs: |                      |                       |         |           |               |
| Add'l plumb fixt: |                      |                       |         |           | 7             |
| Masonry FPs:      | 1 stacks, 1 openings |                       |         |           |               |
| Metal FPs:        |                      |                       |         |           | 2.0           |
| Gas only FPs:     |                      | Grade:                | С       |           |               |
| Bsmt garage:      |                      | Condition:            | Average |           |               |
| Shed dormers:     |                      | Energy adjustment:    |         |           |               |
| Gable/hip dorm:   |                      | Percent complete:     | 100%    |           |               |

Total living area is 1,064 SF; building assessed value is \$133,700

| Other Improvements |                            |              |  |  |
|--------------------|----------------------------|--------------|--|--|
| Tax Class          | Description                | Assess Value |  |  |
| Residential        | 8x8 shed & metal shed(N/V) | ı n/a        |  |  |