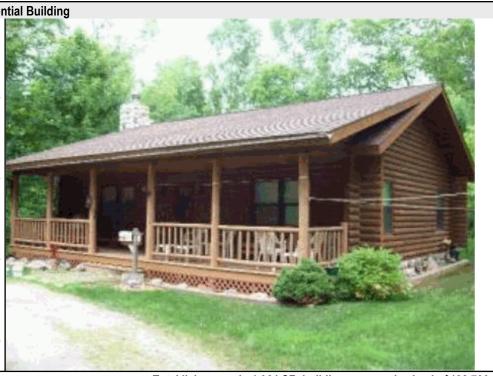

Tax key number: 59004032740

|                   |                      |                       |         |           | Residenti     |
|-------------------|----------------------|-----------------------|---------|-----------|---------------|
| Year built:       | 1993                 | Full basement:        | •       | 1,064 SF  | 100           |
| Year remodeled:   |                      | Crawl space:          |         |           | 3             |
| Stories:          | 1 story              | Rec room (rating):    |         |           |               |
| Style:            | Ranch                | Fin bsmt living area: |         |           | à             |
|                   | Single family        | First floor:          |         | 1,064 SF_ |               |
| Exterior wall:    | Log                  | Second floor:         |         |           |               |
| Masonry adjust:   |                      | Third floor:          |         |           | 2             |
| Roof type:        | Asphalt shingles     | Finished attic:       |         |           | in the second |
| Heating:          | Gas, forced air      | Unfinished attic:     |         |           |               |
| Cooling:          | A/C, same ducts      | Unfinished area:      |         |           |               |
| Bedrooms:         | 2                    | Open porch            |         | 304 SF    |               |
| Family rooms:     |                      |                       |         |           |               |
| Baths:            | 1 full, 0 half       |                       |         |           |               |
| Other rooms:      | 2                    |                       |         |           |               |
| Whirl / hot tubs: |                      |                       |         |           |               |
| Add'l plumb fixt: |                      |                       |         |           | 7             |
| Masonry FPs:      | 1 stacks, 1 openings |                       |         |           |               |
| Metal FPs:        |                      |                       |         |           | 2.0           |
| Gas only FPs:     |                      | Grade:                | С       |           |               |
| Bsmt garage:      |                      | Condition:            | Average |           |               |
| Shed dormers:     |                      | Energy adjustment:    |         |           |               |
| Gable/hip dorm:   |                      | Percent complete:     | 100%    |           |               |