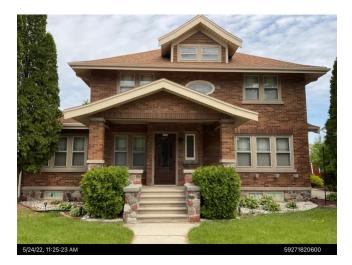

## **Property Overview**

| Municipality: City of Plymouth   Address: 1020 Eastern Ave |
|------------------------------------------------------------|
|                                                            |

## Legal Description

PRT OF SW SE,SEC 22,COM 198' N & 312.5'W OF SE COR OF SD SW SE,TH W 66',S TO N LINE OF EASTERN AVE,TH E ALONG SD AVE 66',TH N TO BEG.

| General Value Data          |              |                |             |
|-----------------------------|--------------|----------------|-------------|
| Assessed Land Value:        | \$27,900.00  |                |             |
| Assessed Improvement Value: | \$164,800.00 |                |             |
| Total Assessed Value:       | \$192,700.00 |                |             |
| Land Data                   |              |                |             |
| Residential:                | 10,890       | Sq Feet        |             |
| Building Data               |              |                |             |
| Characteristics             |              | Building Area  | Square Feet |
| Style:                      | Duplex       | Full Basement: | 1249        |
| Stories:                    | 2 story      | Crawl Space:   | 0           |
| Year Built:                 | 1930         | First Floor:   | 1249        |
| Bedrooms:                   | 4            | Second Floor   | 868         |