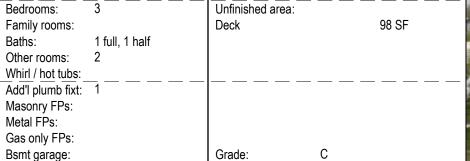

Tax key number: 59282903850 Property address: 523 Hickory St

Cooling:

Shed dormers:

Gable/hip dorm: 14 LF

Traffic / water / sanitary: Light / City water / Sewer

ORIG. PLAT S 55 FT OF LOT 8 BLK 54 Legal description:

A/C, same ducts

| Summary of Assessment |           |  |  |  |  |
|-----------------------|-----------|--|--|--|--|
| Land                  | \$14,000  |  |  |  |  |
| Improvements          | \$145,500 |  |  |  |  |
| Total value           | \$159,500 |  |  |  |  |

| Land        |                 |             |                |        |                      |                                                                                                                                                                                                                                                                                                                                                                                                                                                                                                                                                                                                                                                                                                                                                                                                                                                                                                                                                                                                                                                                                                                                                                                                                                                                                                                                                                                                                                                                                                                                                                                                                                                                                                                                                                                                                                                                                                                                                                                                                                                                                                                                |                     |                                        |
|-------------|-----------------|-------------|----------------|--------|----------------------|--------------------------------------------------------------------------------------------------------------------------------------------------------------------------------------------------------------------------------------------------------------------------------------------------------------------------------------------------------------------------------------------------------------------------------------------------------------------------------------------------------------------------------------------------------------------------------------------------------------------------------------------------------------------------------------------------------------------------------------------------------------------------------------------------------------------------------------------------------------------------------------------------------------------------------------------------------------------------------------------------------------------------------------------------------------------------------------------------------------------------------------------------------------------------------------------------------------------------------------------------------------------------------------------------------------------------------------------------------------------------------------------------------------------------------------------------------------------------------------------------------------------------------------------------------------------------------------------------------------------------------------------------------------------------------------------------------------------------------------------------------------------------------------------------------------------------------------------------------------------------------------------------------------------------------------------------------------------------------------------------------------------------------------------------------------------------------------------------------------------------------|---------------------|----------------------------------------|
| Qty         | Land Use        | Width Dep   | th Square Feet | Acres  | Water Frontage       | Tax Class                                                                                                                                                                                                                                                                                                                                                                                                                                                                                                                                                                                                                                                                                                                                                                                                                                                                                                                                                                                                                                                                                                                                                                                                                                                                                                                                                                                                                                                                                                                                                                                                                                                                                                                                                                                                                                                                                                                                                                                                                                                                                                                      | Special Tax Program | Assess Value                           |
| 1           | Residential     | 55 60       | 3,485          | 0.080  | None                 | Residential                                                                                                                                                                                                                                                                                                                                                                                                                                                                                                                                                                                                                                                                                                                                                                                                                                                                                                                                                                                                                                                                                                                                                                                                                                                                                                                                                                                                                                                                                                                                                                                                                                                                                                                                                                                                                                                                                                                                                                                                                                                                                                                    |                     | \$14,000                               |
|             |                 |             |                |        | Residential Building |                                                                                                                                                                                                                                                                                                                                                                                                                                                                                                                                                                                                                                                                                                                                                                                                                                                                                                                                                                                                                                                                                                                                                                                                                                                                                                                                                                                                                                                                                                                                                                                                                                                                                                                                                                                                                                                                                                                                                                                                                                                                                                                                |                     |                                        |
| Year built: | 1927            | Full base   | ment:          | 892 SF | W. Carrier           |                                                                                                                                                                                                                                                                                                                                                                                                                                                                                                                                                                                                                                                                                                                                                                                                                                                                                                                                                                                                                                                                                                                                                                                                                                                                                                                                                                                                                                                                                                                                                                                                                                                                                                                                                                                                                                                                                                                                                                                                                                                                                                                                |                     |                                        |
| Year remo   | deled:          | Crawl spa   | ace:           |        |                      |                                                                                                                                                                                                                                                                                                                                                                                                                                                                                                                                                                                                                                                                                                                                                                                                                                                                                                                                                                                                                                                                                                                                                                                                                                                                                                                                                                                                                                                                                                                                                                                                                                                                                                                                                                                                                                                                                                                                                                                                                                                                                                                                |                     |                                        |
| Stories:    | 1.5 story       | Rec room    | n (rating):    |        | STHE STATE           |                                                                                                                                                                                                                                                                                                                                                                                                                                                                                                                                                                                                                                                                                                                                                                                                                                                                                                                                                                                                                                                                                                                                                                                                                                                                                                                                                                                                                                                                                                                                                                                                                                                                                                                                                                                                                                                                                                                                                                                                                                                                                                                                |                     |                                        |
| Style:      | Old style       | Fin bsmt    | living area:   |        | N E                  |                                                                                                                                                                                                                                                                                                                                                                                                                                                                                                                                                                                                                                                                                                                                                                                                                                                                                                                                                                                                                                                                                                                                                                                                                                                                                                                                                                                                                                                                                                                                                                                                                                                                                                                                                                                                                                                                                                                                                                                                                                                                                                                                |                     |                                        |
| Use:        | Single family   | First floor |                | 892 SF |                      | The state of the s |                     | _ /                                    |
| Exterior wa | all: Alum/vinyl | Second fl   | oor:           |        | Melt                 |                                                                                                                                                                                                                                                                                                                                                                                                                                                                                                                                                                                                                                                                                                                                                                                                                                                                                                                                                                                                                                                                                                                                                                                                                                                                                                                                                                                                                                                                                                                                                                                                                                                                                                                                                                                                                                                                                                                                                                                                                                                                                                                                |                     |                                        |
| Masonry a   | djust:          | Third floo  | r:             |        | 711/00               |                                                                                                                                                                                                                                                                                                                                                                                                                                                                                                                                                                                                                                                                                                                                                                                                                                                                                                                                                                                                                                                                                                                                                                                                                                                                                                                                                                                                                                                                                                                                                                                                                                                                                                                                                                                                                                                                                                                                                                                                                                                                                                                                |                     |                                        |
| Roof type:  |                 | Half story  | : 489 SF       |        |                      | THE STATE OF THE S |                     | AND DESIGNATION OF THE PERSON NAMED IN |
| Heating:    | Gas, forced air | Finished    |                |        |                      |                                                                                                                                                                                                                                                                                                                                                                                                                                                                                                                                                                                                                                                                                                                                                                                                                                                                                                                                                                                                                                                                                                                                                                                                                                                                                                                                                                                                                                                                                                                                                                                                                                                                                                                                                                                                                                                                                                                                                                                                                                                                                                                                |                     |                                        |

Condition:

Percent complete:

Average

100%

Unfinished attic:

Total living area is 1,381 SF; building assessed value is \$140,000

| 16         |             | 3             | 14 |            |    |
|------------|-------------|---------------|----|------------|----|
|            | 1F/B<br>112 | 7             |    | WD<br>98   |    |
| Ş          |             | 30            |    |            | 3  |
| 18         |             | 1-1/2F<br>652 |    |            | 18 |
| 8          | 123         |               |    | 8          | 33 |
| 1F/B<br>64 | 8           |               | ∞  | 1F/B<br>64 |    |
| 3          | A           | 14            |    | 4          | 4  |