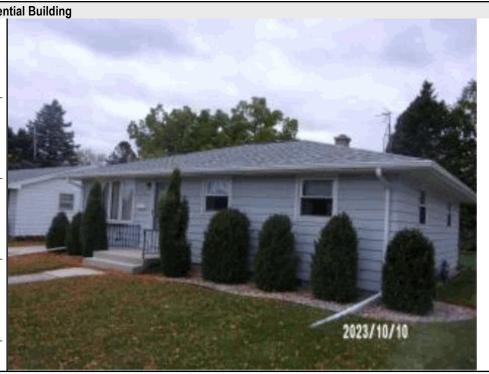

Tax key number: 59281417170
Property address: 1640 S 24th St

Traffic / water / sanitary: Light / City water / Sewer

| Summary of Assessment |           |  |  |  |
|-----------------------|-----------|--|--|--|
| Land                  | \$19,700  |  |  |  |
| Improvements          | \$153,600 |  |  |  |
| Total value           | \$173,300 |  |  |  |