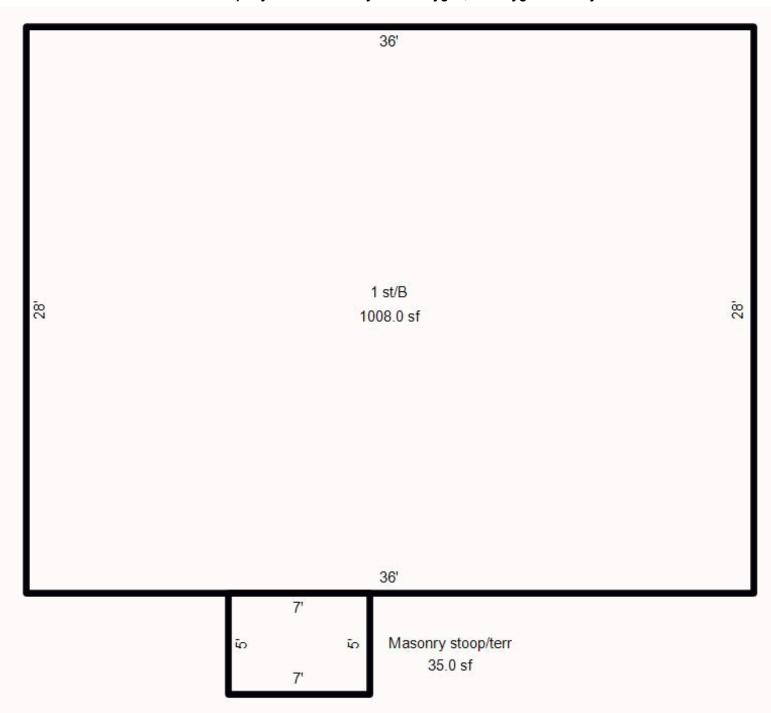

|                  |                                                                                                      |                                                                                                                                                                                                                                                                                      | Resident                                                                                                                                                                                                                                                                                                                            |
|------------------|------------------------------------------------------------------------------------------------------|--------------------------------------------------------------------------------------------------------------------------------------------------------------------------------------------------------------------------------------------------------------------------------------|-------------------------------------------------------------------------------------------------------------------------------------------------------------------------------------------------------------------------------------------------------------------------------------------------------------------------------------|
| 1961             | Full basement:                                                                                       | 1,008 SF                                                                                                                                                                                                                                                                             |                                                                                                                                                                                                                                                                                                                                     |
|                  | Crawl space:                                                                                         |                                                                                                                                                                                                                                                                                      |                                                                                                                                                                                                                                                                                                                                     |
| 1 story          | Rec room (rating):                                                                                   |                                                                                                                                                                                                                                                                                      |                                                                                                                                                                                                                                                                                                                                     |
| Ranch            | Fin bsmt living area:                                                                                |                                                                                                                                                                                                                                                                                      |                                                                                                                                                                                                                                                                                                                                     |
| Single family    | First floor:                                                                                         | 1,008 SF                                                                                                                                                                                                                                                                             |                                                                                                                                                                                                                                                                                                                                     |
| Alum/vinyl       | Second floor:                                                                                        |                                                                                                                                                                                                                                                                                      |                                                                                                                                                                                                                                                                                                                                     |
| ·                | Third floor:                                                                                         |                                                                                                                                                                                                                                                                                      |                                                                                                                                                                                                                                                                                                                                     |
| Asphalt shingles | Finished attic:                                                                                      |                                                                                                                                                                                                                                                                                      |                                                                                                                                                                                                                                                                                                                                     |
| Gas, forced air  | Unfinished attic:                                                                                    |                                                                                                                                                                                                                                                                                      |                                                                                                                                                                                                                                                                                                                                     |
| A/C, same ducts  | Unfinished area:                                                                                     |                                                                                                                                                                                                                                                                                      |                                                                                                                                                                                                                                                                                                                                     |
| 3                | Stoop                                                                                                | 35 SF                                                                                                                                                                                                                                                                                |                                                                                                                                                                                                                                                                                                                                     |
|                  |                                                                                                      |                                                                                                                                                                                                                                                                                      |                                                                                                                                                                                                                                                                                                                                     |
| 1 full, 0 half   |                                                                                                      |                                                                                                                                                                                                                                                                                      |                                                                                                                                                                                                                                                                                                                                     |
| 2                |                                                                                                      |                                                                                                                                                                                                                                                                                      |                                                                                                                                                                                                                                                                                                                                     |
|                  |                                                                                                      |                                                                                                                                                                                                                                                                                      |                                                                                                                                                                                                                                                                                                                                     |
|                  |                                                                                                      |                                                                                                                                                                                                                                                                                      |                                                                                                                                                                                                                                                                                                                                     |
|                  |                                                                                                      |                                                                                                                                                                                                                                                                                      |                                                                                                                                                                                                                                                                                                                                     |
|                  |                                                                                                      |                                                                                                                                                                                                                                                                                      |                                                                                                                                                                                                                                                                                                                                     |
|                  | Grade:                                                                                               | C+                                                                                                                                                                                                                                                                                   |                                                                                                                                                                                                                                                                                                                                     |
|                  | Condition:                                                                                           | Average                                                                                                                                                                                                                                                                              |                                                                                                                                                                                                                                                                                                                                     |
|                  | Energy adjustment:                                                                                   | No                                                                                                                                                                                                                                                                                   |                                                                                                                                                                                                                                                                                                                                     |
|                  | Percent complete:                                                                                    | 100%                                                                                                                                                                                                                                                                                 |                                                                                                                                                                                                                                                                                                                                     |
|                  | Ranch Single family Alum/vinyl  Asphalt shingles Gas, forced air A/C, same ducts 3  1 full, 0 half 2 | 1 story Ranch Single family Alum/vinyl Asphalt shingles Gas, forced air A/C, same ducts 3 1 full, 0 half 2 Grawl space: Rec room (rating): Fin bsmt living area: First floor: Third floor: Third floor: Finished attic: Unfinished area: Stoop  Grade: Condition: Energy adjustment: | Crawl space: Rec room (rating): Ranch Single family Alum/vinyl Asphalt shingles Gas, forced air A/C, same ducts 3  1 full, 0 half 2  Grade: Crawl space: Rec room (rating): Fin bsmt living area: First floor: Third floor: Third floor: Finished attic: Unfinished area: Stoop  Grade: C+ Condition: Average Energy adjustment: No |

Total living area is 1,008 SF; building assessed value is \$143,100