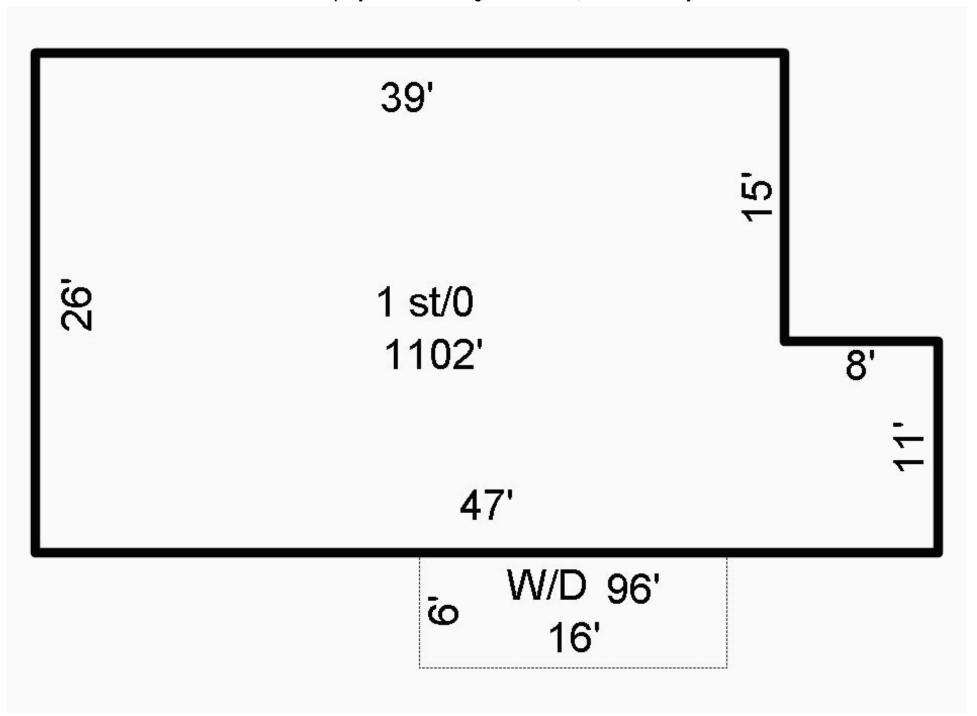

|                                |                      |                                |         | Resid | lential Building                                                                                                                                                                                                                                                                                                                                                                                                                                                                                                                                                                                                                                                                                                                                                                                                                                                                                                                                                                                                                                                                                                                                                                                                                                                                                                                                                                                                                                                                                                                                                                                                                                                                                                                                                                                                                                                                                                                                                                                                                                                                                                               |
|--------------------------------|----------------------|--------------------------------|---------|-------|--------------------------------------------------------------------------------------------------------------------------------------------------------------------------------------------------------------------------------------------------------------------------------------------------------------------------------------------------------------------------------------------------------------------------------------------------------------------------------------------------------------------------------------------------------------------------------------------------------------------------------------------------------------------------------------------------------------------------------------------------------------------------------------------------------------------------------------------------------------------------------------------------------------------------------------------------------------------------------------------------------------------------------------------------------------------------------------------------------------------------------------------------------------------------------------------------------------------------------------------------------------------------------------------------------------------------------------------------------------------------------------------------------------------------------------------------------------------------------------------------------------------------------------------------------------------------------------------------------------------------------------------------------------------------------------------------------------------------------------------------------------------------------------------------------------------------------------------------------------------------------------------------------------------------------------------------------------------------------------------------------------------------------------------------------------------------------------------------------------------------------|
| Year built:<br>Year remodeled: | 1973                 | Full basement:<br>Crawl space: |         |       |                                                                                                                                                                                                                                                                                                                                                                                                                                                                                                                                                                                                                                                                                                                                                                                                                                                                                                                                                                                                                                                                                                                                                                                                                                                                                                                                                                                                                                                                                                                                                                                                                                                                                                                                                                                                                                                                                                                                                                                                                                                                                                                                |
| Stories:                       | 1 story              | Rec room (rating):             |         |       | <b>人名英国英国共享的</b>                                                                                                                                                                                                                                                                                                                                                                                                                                                                                                                                                                                                                                                                                                                                                                                                                                                                                                                                                                                                                                                                                                                                                                                                                                                                                                                                                                                                                                                                                                                                                                                                                                                                                                                                                                                                                                                                                                                                                                                                                                                                                                               |
| Style:                         | Other                | Fin bsmt living area:          |         |       |                                                                                                                                                                                                                                                                                                                                                                                                                                                                                                                                                                                                                                                                                                                                                                                                                                                                                                                                                                                                                                                                                                                                                                                                                                                                                                                                                                                                                                                                                                                                                                                                                                                                                                                                                                                                                                                                                                                                                                                                                                                                                                                                |
| Use:                           | Condominium          | First floor:                   |         | 02 SF |                                                                                                                                                                                                                                                                                                                                                                                                                                                                                                                                                                                                                                                                                                                                                                                                                                                                                                                                                                                                                                                                                                                                                                                                                                                                                                                                                                                                                                                                                                                                                                                                                                                                                                                                                                                                                                                                                                                                                                                                                                                                                                                                |
| Exterior wall:                 | Brick                | Second floor:                  |         |       |                                                                                                                                                                                                                                                                                                                                                                                                                                                                                                                                                                                                                                                                                                                                                                                                                                                                                                                                                                                                                                                                                                                                                                                                                                                                                                                                                                                                                                                                                                                                                                                                                                                                                                                                                                                                                                                                                                                                                                                                                                                                                                                                |
| Masonry adjust:                |                      | Third floor:                   |         |       | XIII A SAN TO THE SAN  |
| Roof type:                     | Asphalt shingles     | Finished attic:                |         |       |                                                                                                                                                                                                                                                                                                                                                                                                                                                                                                                                                                                                                                                                                                                                                                                                                                                                                                                                                                                                                                                                                                                                                                                                                                                                                                                                                                                                                                                                                                                                                                                                                                                                                                                                                                                                                                                                                                                                                                                                                                                                                                                                |
| Heating:                       | Electric, baseboard  | Unfinished attic:              |         |       |                                                                                                                                                                                                                                                                                                                                                                                                                                                                                                                                                                                                                                                                                                                                                                                                                                                                                                                                                                                                                                                                                                                                                                                                                                                                                                                                                                                                                                                                                                                                                                                                                                                                                                                                                                                                                                                                                                                                                                                                                                                                                                                                |
| Cooling:                       | _A/C, separate ducts | Unfinished area:               |         |       |                                                                                                                                                                                                                                                                                                                                                                                                                                                                                                                                                                                                                                                                                                                                                                                                                                                                                                                                                                                                                                                                                                                                                                                                                                                                                                                                                                                                                                                                                                                                                                                                                                                                                                                                                                                                                                                                                                                                                                                                                                                                                                                                |
| Bedrooms:                      | 2                    | Deck                           |         | 96 SF |                                                                                                                                                                                                                                                                                                                                                                                                                                                                                                                                                                                                                                                                                                                                                                                                                                                                                                                                                                                                                                                                                                                                                                                                                                                                                                                                                                                                                                                                                                                                                                                                                                                                                                                                                                                                                                                                                                                                                                                                                                                                                                                                |
| Family rooms:                  |                      |                                |         |       |                                                                                                                                                                                                                                                                                                                                                                                                                                                                                                                                                                                                                                                                                                                                                                                                                                                                                                                                                                                                                                                                                                                                                                                                                                                                                                                                                                                                                                                                                                                                                                                                                                                                                                                                                                                                                                                                                                                                                                                                                                                                                                                                |
| Baths:                         | 2 full, 0 half       |                                |         |       |                                                                                                                                                                                                                                                                                                                                                                                                                                                                                                                                                                                                                                                                                                                                                                                                                                                                                                                                                                                                                                                                                                                                                                                                                                                                                                                                                                                                                                                                                                                                                                                                                                                                                                                                                                                                                                                                                                                                                                                                                                                                                                                                |
| Other rooms:                   | 4                    |                                |         |       |                                                                                                                                                                                                                                                                                                                                                                                                                                                                                                                                                                                                                                                                                                                                                                                                                                                                                                                                                                                                                                                                                                                                                                                                                                                                                                                                                                                                                                                                                                                                                                                                                                                                                                                                                                                                                                                                                                                                                                                                                                                                                                                                |
| Whirl / hot tubs:              |                      |                                |         |       |                                                                                                                                                                                                                                                                                                                                                                                                                                                                                                                                                                                                                                                                                                                                                                                                                                                                                                                                                                                                                                                                                                                                                                                                                                                                                                                                                                                                                                                                                                                                                                                                                                                                                                                                                                                                                                                                                                                                                                                                                                                                                                                                |
| Add'l plumb fixt:              |                      |                                |         |       |                                                                                                                                                                                                                                                                                                                                                                                                                                                                                                                                                                                                                                                                                                                                                                                                                                                                                                                                                                                                                                                                                                                                                                                                                                                                                                                                                                                                                                                                                                                                                                                                                                                                                                                                                                                                                                                                                                                                                                                                                                                                                                                                |
| Masonry FPs:                   |                      |                                |         |       | The state of the s |
| Metal FPs:<br>Gas only FPs:    |                      | Grade:                         | С       |       |                                                                                                                                                                                                                                                                                                                                                                                                                                                                                                                                                                                                                                                                                                                                                                                                                                                                                                                                                                                                                                                                                                                                                                                                                                                                                                                                                                                                                                                                                                                                                                                                                                                                                                                                                                                                                                                                                                                                                                                                                                                                                                                                |
| Bsmt garage:                   |                      | Condition:                     | Average |       |                                                                                                                                                                                                                                                                                                                                                                                                                                                                                                                                                                                                                                                                                                                                                                                                                                                                                                                                                                                                                                                                                                                                                                                                                                                                                                                                                                                                                                                                                                                                                                                                                                                                                                                                                                                                                                                                                                                                                                                                                                                                                                                                |
| Shed dormers:                  |                      | Energy adjustment:             |         |       |                                                                                                                                                                                                                                                                                                                                                                                                                                                                                                                                                                                                                                                                                                                                                                                                                                                                                                                                                                                                                                                                                                                                                                                                                                                                                                                                                                                                                                                                                                                                                                                                                                                                                                                                                                                                                                                                                                                                                                                                                                                                                                                                |
| Gable/hip dorm:                |                      | Percent complete:              | 100%    |       | THE RESERVE THE PARTY OF THE PA |

Tax key number: 12-087-0502.005

Total living area is 1,102 SF; building assessed value is \$129,100

Tax key number: 12-087-0502.005

| Building Permits |            |                 |           |           |  |  |
|------------------|------------|-----------------|-----------|-----------|--|--|
| Issued           | Permit #   | Purpose         | \$ Amount | Completed |  |  |
| 9/15/2020        | 124-20-09P | Install bathtub | \$1,500   | 1/1/2021  |  |  |