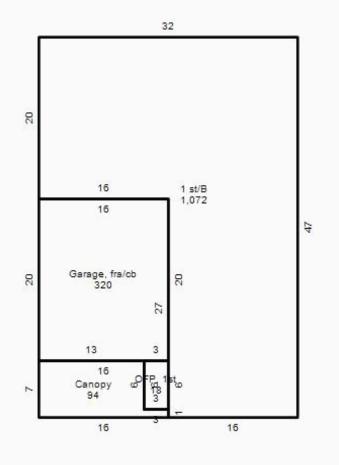

March 12, 2025

| Land                                                                                                                                                                                                                                                                    |                                                                                                                                                       |                                                                         |                |                               |                                                  |                      |                    |                     |              |  |  |
|-------------------------------------------------------------------------------------------------------------------------------------------------------------------------------------------------------------------------------------------------------------------------|-------------------------------------------------------------------------------------------------------------------------------------------------------|-------------------------------------------------------------------------|----------------|-------------------------------|--------------------------------------------------|----------------------|--------------------|---------------------|--------------|--|--|
| Qty L                                                                                                                                                                                                                                                                   | and Use                                                                                                                                               | Width                                                                   | Depth          | Square Feet                   | Acres                                            | Water Frontage       | Tax Class          | Special Tax Program | Assess Value |  |  |
| 1 R                                                                                                                                                                                                                                                                     | esidential                                                                                                                                            | 44                                                                      | 80             | 3,630                         | 0.083                                            | None                 | Residential        |                     | \$14,300     |  |  |
| Residential Building                                                                                                                                                                                                                                                    |                                                                                                                                                       |                                                                         |                |                               |                                                  |                      |                    |                     |              |  |  |
| Year built:<br>Year remodeled:<br>Stories:<br>Style:<br>Use:<br>Exterior wall:<br>Masonry adjust:<br>Roof type:<br>Heating:<br>Cooling:<br>Bedrooms:<br>Family rooms:<br>Baths:<br>Other rooms:<br>Whirl / hot tubs:<br>Add'I plumb fixt:<br>Masonry FPs:<br>Metal FPs: | 1954<br>1 story<br>Ranch<br>Single family<br>Wood<br>64 SF<br>Asphalt shingles<br>Gas, forced air<br>A/C, same ducts<br>2<br>1 full, 0 half<br>2<br>2 | Crav<br>Rec<br>Fin<br>Sec<br>Thir<br>Finis<br>Unfi<br>Ope<br>Can<br>Gar | age<br>        | ng):<br>area:<br><br>c:<br>a: | 1,072 SF<br>1,072 SF<br>18 SF<br>94 SF<br>320 SF | Residential Building |                    | EIIII               |              |  |  |
| Gas only FPs:<br>Bsmt garage:                                                                                                                                                                                                                                           |                                                                                                                                                       | Gra                                                                     | de:<br>dition: | C+<br>Average                 |                                                  |                      |                    |                     |              |  |  |
| Shed dormers:                                                                                                                                                                                                                                                           |                                                                                                                                                       | Ene                                                                     | rgy adjustr    | nent: No                      |                                                  | ——                   |                    |                     |              |  |  |
| Gable/hip dorm:                                                                                                                                                                                                                                                         |                                                                                                                                                       | Perc                                                                    | cent compl     | ete: 100%                     |                                                  |                      | Tatal Baing and in | 4.070.05. h.:!!     |              |  |  |