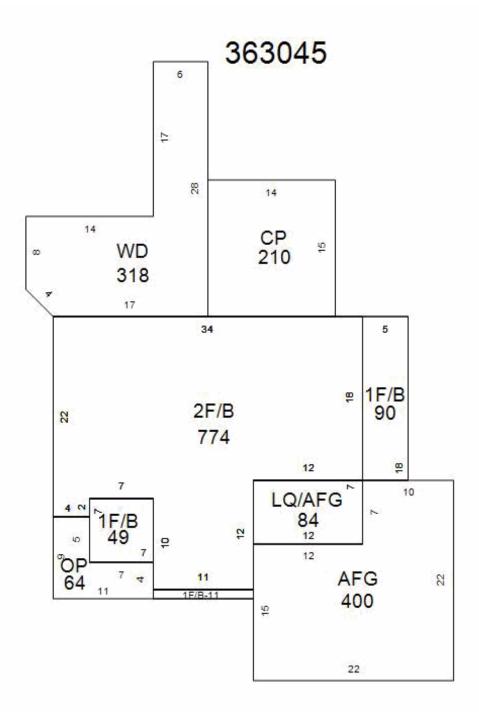

|                   |                      |                       |             | Reside  | ential Building                                                  |
|-------------------|----------------------|-----------------------|-------------|---------|------------------------------------------------------------------|
| Year built:       | 1999                 | Full basement:        |             | 924 SF  |                                                                  |
| Year remodeled:   |                      | Crawl space:          |             |         |                                                                  |
| Stories:          | 2 Story              | Rec room (rating):    |             |         |                                                                  |
| Style:            | Modern Two Story     | Fin bsmt living area: |             |         | .a.                                                              |
|                   | Single family        | First floor:          |             | _924_SF |                                                                  |
| Exterior wall:    | Alum/vinyl           | Second floor:         |             | 858 SF  |                                                                  |
| Masonry adjust:   |                      | Third floor:          |             |         |                                                                  |
| Roof type:        |                      | Finished attic:       |             |         |                                                                  |
| Heating:          | Gas, forced air      | Unfinished attic:     |             |         |                                                                  |
| Cooling:          | _A/C (same ducts)    | Unfinished area:      |             |         |                                                                  |
| Bedrooms:         | 3                    | Open porch            |             | 64 SF   |                                                                  |
| Family rooms:     |                      | Deck                  |             | 318 SF  |                                                                  |
| Baths:            | 2 full, 0 half       | Patio                 |             | 210 SF  |                                                                  |
| Other rooms:      |                      | Garage                |             | 484 SF  |                                                                  |
| Whirl / hot tubs: |                      |                       |             |         |                                                                  |
| Add'l plumb fixt: |                      |                       |             |         |                                                                  |
| Masonry FPs:      |                      |                       |             |         |                                                                  |
| Metal FPs:        | 1 stacks, 1 openings |                       | •           |         |                                                                  |
| Gas only FPs:     |                      | Grade:                | C+          |         |                                                                  |
| Bsmt garage:      |                      | Condition:            | Average_    |         |                                                                  |
| Shed dormers:     |                      | Energy adjustment:    | No<br>1000/ |         | (B. ) 경우 및 보통 (H. ) 경기를 가능하게 하셨다면서 하는 것 같은 것 같은 다음이다.            |
| Gable/hip dorm:   |                      | Percent complete:     | 100%        |         | Total living area is 4.792 SE, building accordingly is \$474.500 |

Total living area is 1,782 SF; building assessed value is \$171,500

| Building Permits |          |                      |           |            |  |  |
|------------------|----------|----------------------|-----------|------------|--|--|
| Issued           | Permit # | Purpose              | \$ Amount | Completed  |  |  |
| 1/19/2022        | 33470    | Replace Furnace & AC | \$17,932  | 10/31/2022 |  |  |